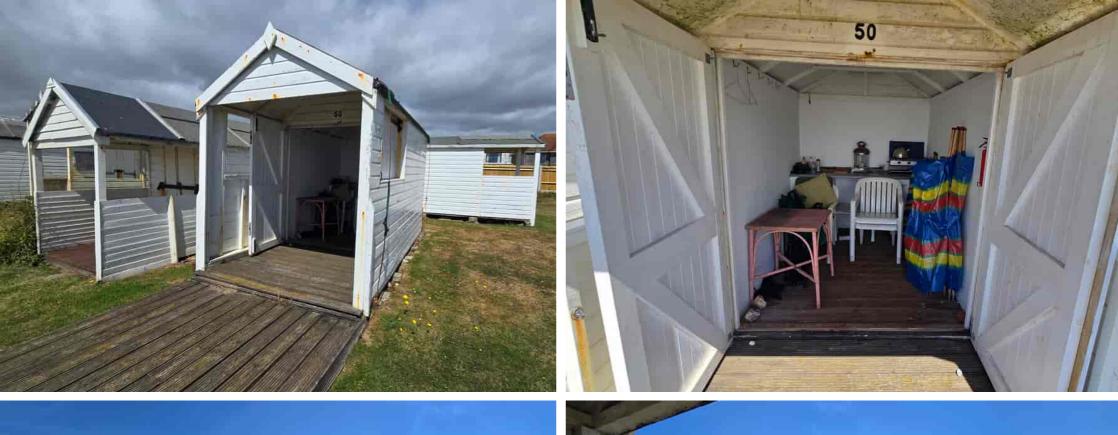

E50 South Cliff Chalets, Bexhill on Sea, East Sussex, TN39 3ED £35,000

The Property Cafe is delighted to offer For Sale this 'front line' beach hut situated in an sought after elevated position with stunning uninterrupted sea views and views across to Beachy Head. The beach hut itself is located on the 'front line' offering stunning uninterrupted sea views. Belonging to a well maintained site there is the added benefit of a private locked toilet & water tap alongside easy access to excellent local amenities. For additional information & or to arrange to view please contact our Bexhill Team on 01424 224488

The Property Cafe is delighted to offer For Sale this front line beach hut situated in an sought after elevated position with stunning uninterrupted sea views and views across to Beachy Head. The chalet itself is located on the front line offering uninterrupted sea views. There is also the added benefit of a private locked toilet and water tap alongside easy access to excellent local amenities.

- Front Line Beach Hut For Sale
  - Sought After Location
- Amazing Panoramic Sea Views
- Well Maintained Communal Grounds

- Private Toilet & Water Tap
  - Low Annual Fees
  - Share Of Freehold