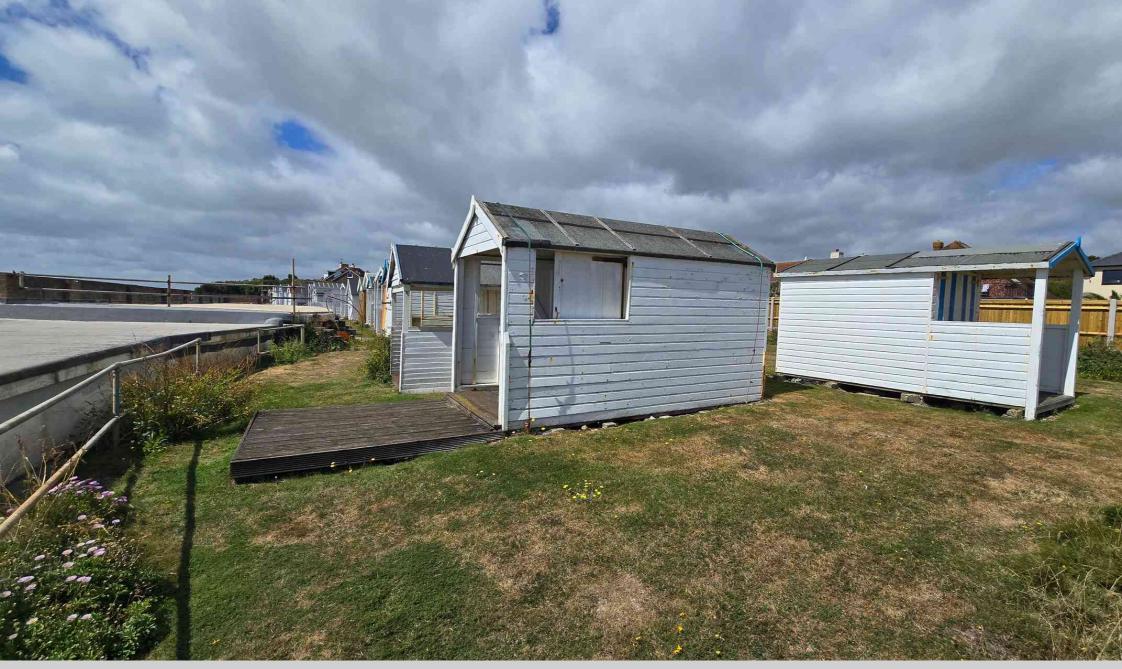

E50 South Cliff Chalets, Bexhill on Sea, East Sussex, TN39 3ED £35,000

The Property Cafe is delighted to offer For Sale this 'front line' beach hut situated in an sought after elevated position with stunning uninterrupted sea views and views across to Beachy Head. The beach hut itself is located on the 'front line' offering stunning uninterrupted sea views. Belonging to a well maintained site there is the added benefit of a private locked toilet & water tap alongside easy access to excellent local amenities. For additional information & or to arrange to view please contact our Bexhill Team on 01424 224488

The Property Cafe is delighted to offer For Sale this front line beach hut situated in an sought after elevated position with stunning uninterrupted sea views and views across to Beachy Head. The chalet itself is located on the front line offering uninterrupted sea views. There is also the added benefit of a private locked toilet and water tap alongside easy access to excellent local amenities.

- Front Line Beach Hut For Sale
  - Sought After Location
- Amazing Panoramic Sea Views
- Well Maintained Communal Grounds

- Private Toilet & Water Tap
  - Low Annual Fees
  - Share Of Freehold