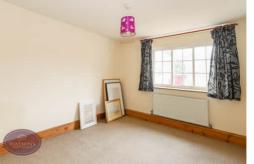

### **Bedroom 1**

3.88m x 2.8m (12' 9" x 9' 2") Single glazed wooden window to the front and radiator.