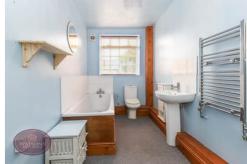

# **Bathroom**

4 piece suite comprising WC, pedestal sink unit, bath and corner shower cubicle. Single glazed wooden window to the front and extractor fan.