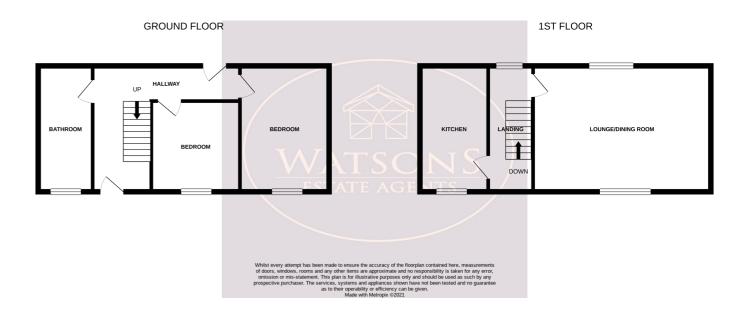

## **Ground Floor**

## **Entrance Hall**

Entrance door, stairs to the first floor, radiator and doors leading to the bathroom, bedrooms and courtyard.

### **Bedroom 1**

3.88m x 2.8m (12' 9" x 9' 2") Single glazed wooden window to the front and radiator.

#### **Bedroom 2**

3.96m x 2.94m (13' 0" x 9' 8") Single glazed wooden window to the front, radiator and exposed ceiling beams.

# **Bathroom**

4 piece suite comprising WC, pedestal sink unit, bath and corner shower cubicle. Single glazed wooden window to the front and extractor fan.

## **First Floor**

# Landing

Single glazed wooden window to the rear, exposed ceiling beams and doors to the lounge and kitchen.

# Lounge

7.2m x 4.29m (23' 7" x 14' 1") Single glazed wooden windows to the front and side, exposed ceiling beams, feature fire place and 2 radiators.

#### Kitchen

4.17m x 2.72m (13' 8" x 8' 11") A range of matching wall & base units, work surfaces incorporating a stainless steel sink & drainer unit. Integrated electric oven & gas hob with extractor over, plumbing for washing machine, radiator, wood effect laminate flooring, exposed ceiling beams and single glazed wooden window to the front.