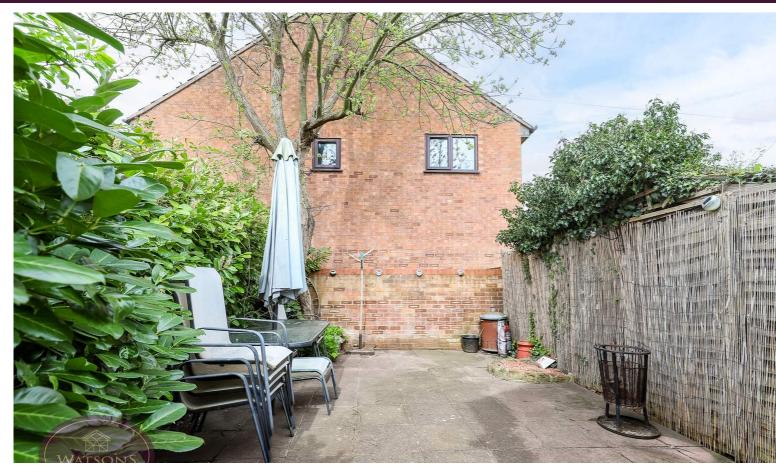

### Outside

To the front of the property there are 2 allocated parking spaces. The low maintenance paved rear courtyard to the side offers a good level of privacy and is enclosed by a wall and timber fencing.