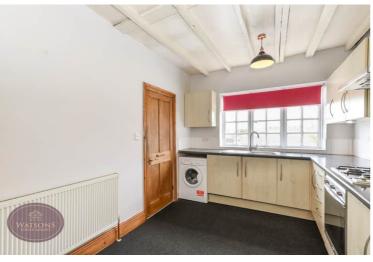

#### Kitchen

4.17m x 2.72m (13' 8" x 8' 11") A range of matching wall & base units, work surfaces incorporating a stainless steel sink & drainer unit. Integrated electric oven & gas hob with extractor over, plumbing for washing machine, radiator, wood effect laminate flooring, exposed ceiling beams and single glazed wooden window to the front.