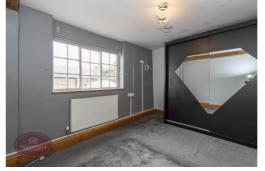

#### **Bedroom 2**

3.96m x 2.94m (13' 0" x 9' 8") Single glazed wooden window to the front, radiator and exposed ceiling beams.