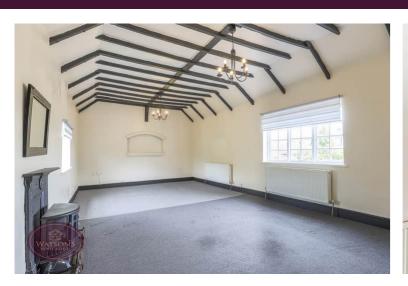

# Lounge

7.2m x 4.29m (23' 7" x 14' 1") Single glazed wooden windows to the front and side, exposed ceiling beams, feature fire place and 2 radiators.