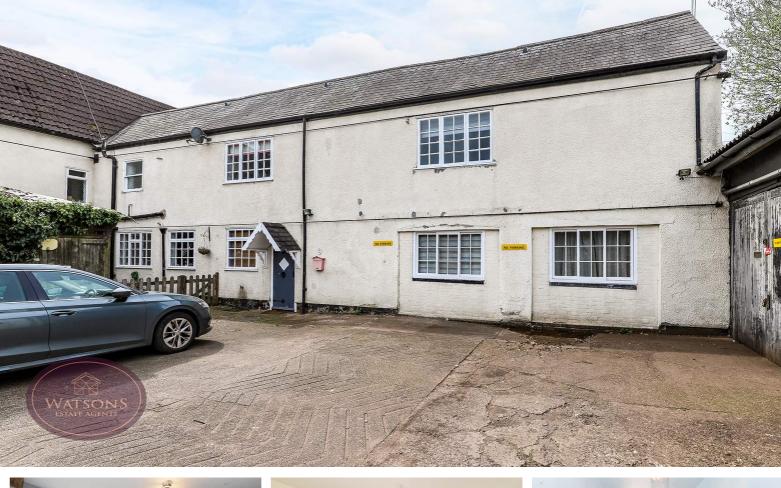

Nottingham Road, Nuthall, NG16 1DH

\*\*\* CHARACTER & CONVENIENCE \*\*\* Located in the heart of Nuthall village, this Grade II listed barn conversion is nestled away off the main road and is offered for sale with NO UPWARD CHAIN. The ground floor accommodation briefly comprises; entrance hall, bathroom and two double bedrooms, whilst on the first floor you'll find a spacious lounge diner and kitchen. Outside, there are 2 allocated parking spaces to the front and a low maintenance courtyard to the side which offers a decent level of privacy. The property is ideally located and just a mile from Kimberley Town Centre which offers a range of amenities and public services including shops, cafes, a doctors surgery, dentist and pharmacy. Nearby Key roads include the A610 and public transport including the Rainbow One runs regularly from Nottingham Road. For more information, or to book your viewing, call our team.