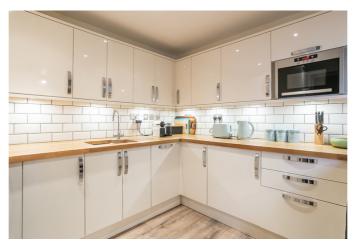

A welcoming entrance hall has ample space for storage and outerwear, together with access to the stairway, lounge and the WC with a two-piece suite. Modern flooring continues from the hall into a spacious, semi-open-plan ground floor featuring a retractable door offering a flexible partitioned lounge and kitchen/dining area. Rear-facing, the flexible dining/kitchen features French patio doors to the rear garden, and an internal door to the generous garage with power and lighting. A quality fitted kitchen includes real-wood worktops and a breakfast bar with a tiled surround, unit downlighting, and recessed ceiling spotlighting. Integrated appliances include a dishwasher, washing machine, fridge/freezer, microwave, wine cooler, double oven, and a gas hob with an extractor fan above.