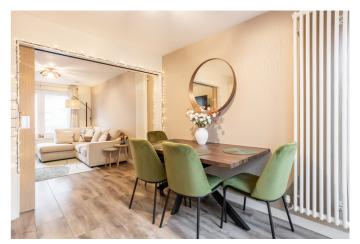

A welcoming entrance hall has ample space for storage and outerwear, together with access to the stairway, lounge and the WC with a two-piece suite. Modern flooring continues from the hall into a spacious, semi-open-plan ground floor featuring a retractable door offering a flexible partitioned lounge and kitchen/dining area. Rear-facing, the flexible dining/kitchen features French patio doors to the rear garden, and an internal door to the generous garage with power and lighting. A quality fitted kitchen includes real-wood worktops and a breakfast bar with a tiled surround, unit downlighting, and recessed ceiling spotlighting. Integrated appliances include a dishwasher, washing machine, fridge/freezer, microwave, wine cooler, double oven, and a gas hob with an extractor fan above.