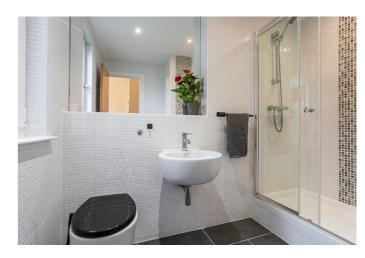

On the first floor, the carpeted hall gives access to two well-proportioned double bedrooms with built-in wardrobes; whilst a stylish fully tiled family bathroom has a three-piece suite including a shower above the bath. On the second floor, a carpeted landing features a built-in store cupboard and opens to a dual-aspect master bedroom featuring built-in wardrobes, a TV point, and a private balcony terrace. Completing the accommodation, a fully-tiled en-suite shower room includes an integrated cubicle and a shaver point.