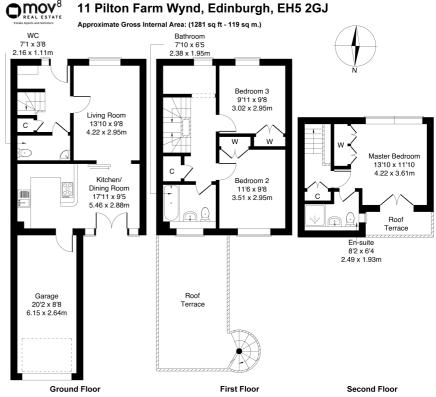

Comprises an entrance hall, living room, dining/kitchen, three double bedrooms, an en-suite shower room, a family bathroom and a ground floor WC.

Ready-to-move-in - highlights include a quality fitted kitchen with a full range of integrated appliances and real-wood worktops, and stylish bathroom suites. Further features include gas central heating, double glazing, contemporary flooring, multiple TV points, a balcony for the master bedroom, and superb integrated storage.

A welcoming entrance hall has ample space for storage and outerwear, together with access to the stairway, lounge and the WC with a two-piece suite. Modern flooring continues from the hall into a spacious, semi-open-plan ground floor featuring a retractable door offering a flexible partitioned lounge and kitchen/dining area. Rear-facing, the flexible dining/kitchen features French patio doors to the rear garden, and an internal door to the generous garage with power and lighting. A quality fitted kitchen includes real-wood worktops and a breakfast bar with a tiled surround, unit downlighting, and recessed ceiling spotlighting. Integrated appliances include a dishwasher, washing machine, fridge/freezer, microwave, wine cooler, double oven, and a gas hob with an extractor fan above.

On the first floor, the carpeted hall gives access to two well-proportioned double bedrooms with built-in wardrobes; whilst a stylish fully tiled family bathroom has a three-piece suite including a shower above the bath. On the second floor, a carpeted landing features a built-in store cupboard and opens to a dual-aspect master bedroom featuring built-in wardrobes, a TV point, and a private balcony terrace. Completing the accommodation, a fully-tiled en-suite shower room includes an integrated cubicle and a shaver point.

Legal Disclaimer: Floor-plan and measurements are for illustrative guidance only, and not intended to form part of any contract.