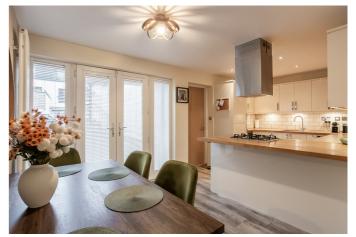

A welcoming entrance hall has ample space for storage and outerwear, together with access to the stairway, lounge and the WC with a two-piece suite. Modern flooring continues from the hall into a spacious, semi-open-plan ground floor featuring a retractable door offering a flexible partitioned lounge and kitchen/dining area. Rear-facing, the flexible dining/kitchen features French patio doors to the rear garden, and an internal door to the generous garage with power and lighting. A quality fitted kitchen includes real-wood worktops and a breakfast bar with a tiled surround, unit downlighting, and recessed ceiling spotlighting. Integrated appliances include a dishwasher, washing machine, fridge/freezer, microwave, wine cooler, double oven, and a gas hob with an extractor fan above.