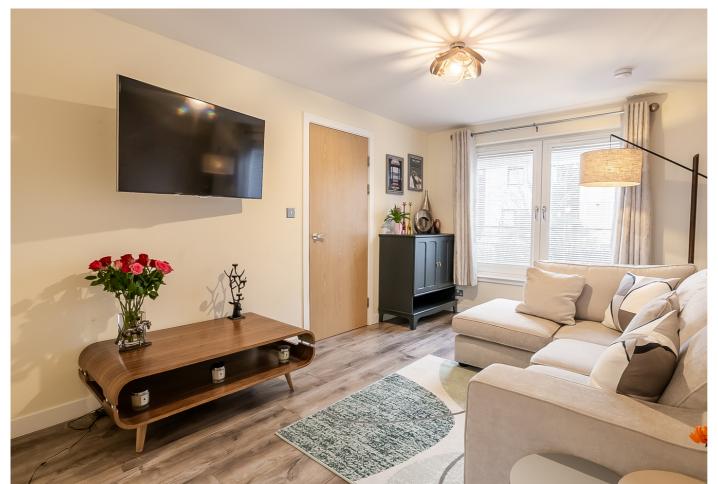

Comprises an entrance hall, living room, dining/kitchen, three double bedrooms, an en-suite shower room, a family bathroom and a ground floor WC.

Ready-to-move-in - highlights include a quality fitted kitchen with a full range of integrated appliances and real-wood worktops, and stylish bathroom suites. Further features include gas central heating, double glazing, contemporary flooring, multiple TV points, a balcony for the master bedroom, and superb integrated storage.

A welcoming entrance hall has ample space for storage and outerwear, together with access to the stairway, lounge and the WC with a two-piece suite. Modern flooring continues from the hall into a spacious, semi-open-plan ground floor featuring a retractable door offering a flexible partitioned lounge and kitchen/dining area. Rear-facing, the flexible dining/kitchen features French patio doors to the rear garden, and an internal door to the generous garage with power and lighting. A quality fitted kitchen includes real-wood worktops and a breakfast bar with a tiled surround, unit downlighting, and recessed ceiling spotlighting. Integrated appliances include a dishwasher, washing machine, fridge/freezer, microwave, wine cooler, double oven, and a gas hob with an extractor fan above.