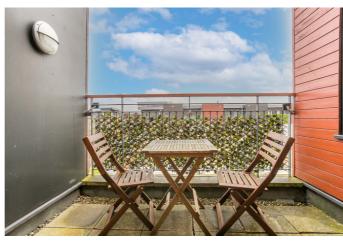

Externally, the property benefits from an enclosed garden to the rear with a spiral staircase to a first-floor roof terrace. The development also offers unrestricted residents' parking and visitors' spaces, and well-maintained communal grounds including a children's playground.

On the first floor, the carpeted hall gives access to two well-proportioned double bedrooms with built-in wardrobes; whilst a stylish fully tiled family bathroom has a three-piece suite including a shower above the bath. On the second floor, a carpeted landing features a built-in store cupboard and opens to a dual-aspect master bedroom featuring built-in wardrobes, a TV point, and a private balcony terrace. Completing the accommodation, a fully-tiled en-suite shower room includes an integrated cubicle and a shaver point.