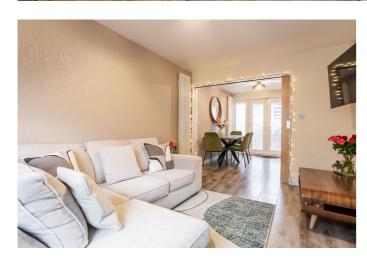

A welcoming entrance hall has ample space for storage and outerwear, together with access to the stairway, lounge and the WC with a two-piece suite. Modern flooring continues from the hall into a spacious, semi-open-plan ground floor featuring a retractable door offering a flexible partitioned lounge and kitchen/dining area. Rear-facing, the flexible dining/kitchen features French patio doors to the rear garden, and an internal door to the generous garage with power and lighting. A quality fitted kitchen includes real-wood worktops and a breakfast bar with a tiled surround, unit downlighting, and recessed ceiling spotlighting. Integrated appliances include a dishwasher, washing machine, fridge/freezer, microwave, wine cooler, double oven, and a gas hob with an extractor fan above.