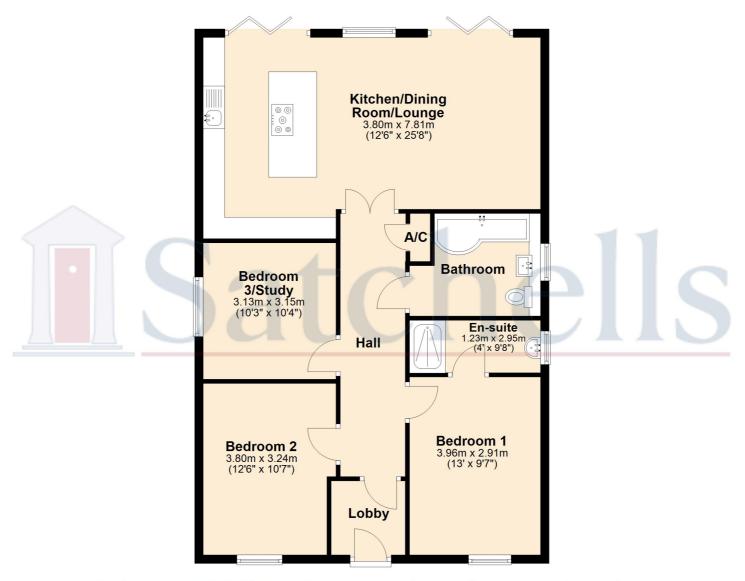

# Ground Floor Entrance Hall:

Amtico floor and zoned underfloor heating continues through to the kitchen and living area.

### Kitchen & Lounge:

Abt. 4.05m x 7.95m (13' 3" x 26' 1") A lovely and particularly spacious room approximately 26 ft in length with two sets of Cosentino style doors leading to the garden and patio. The kitchen will have a central peninsula and the wall and base units will be sage colour from the 'Milton range' including contrasting quartz worktops. All of the integrated appliances are AEG including a wine cooler, fridge freezer, dishwasher, double oven, induction hob, washing machine and underfloor heating.

#### Bedroom One:

Abt. 5.5m x 3.07m (18' 1" x 10' 1") Double bedroom, dual aspect front and side window. The floors to be carpeted.

## **En-Suite:**

A well appointed tiled bathroom with a window to the side. There is a floor level walk in shower cubicle and wash hand basin.

#### **Bedroom Two:**

Abt. 3.1m x 4.05m (10' 2" x 13' 3") Double bedroom with a window to front. Carpeted floors.

## Bedroom Three/Study:

Abt. 3.34m x 3.27m (10' 11" x 10' 9") Small double bedroom or study, with carpet floors. Window to side.

# Family Bathroom

'P' Shape bath wtub with shower fitted. Low level flush toilet and sink wash basin.

**Ground Floor** 

For illustrative purposes only - NOT TO SCALE - Measurements shown are approximate. The size and position of doors, windows, appliances and other features are approximate. Plan produced using PlanUp.