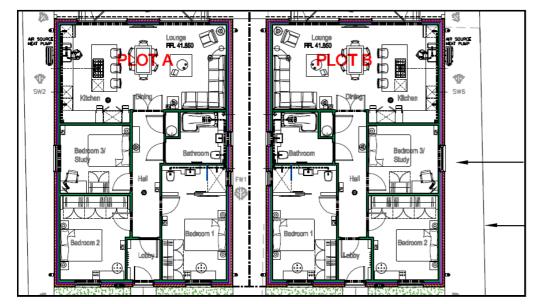

Plot A Broad Street, Clifton, Shefford, Bedfordshire. SG17 5RP

# 3 Bedroom Bungalow £595,000 Freehold

These two brand-new detached bungalows with three bedrooms are located in a private development in Clifton. Both of these residences will have underfloor heating throughout, off-street parking with an EV charger, and en suite bathrooms in the principal bedrooms. Call now to view!