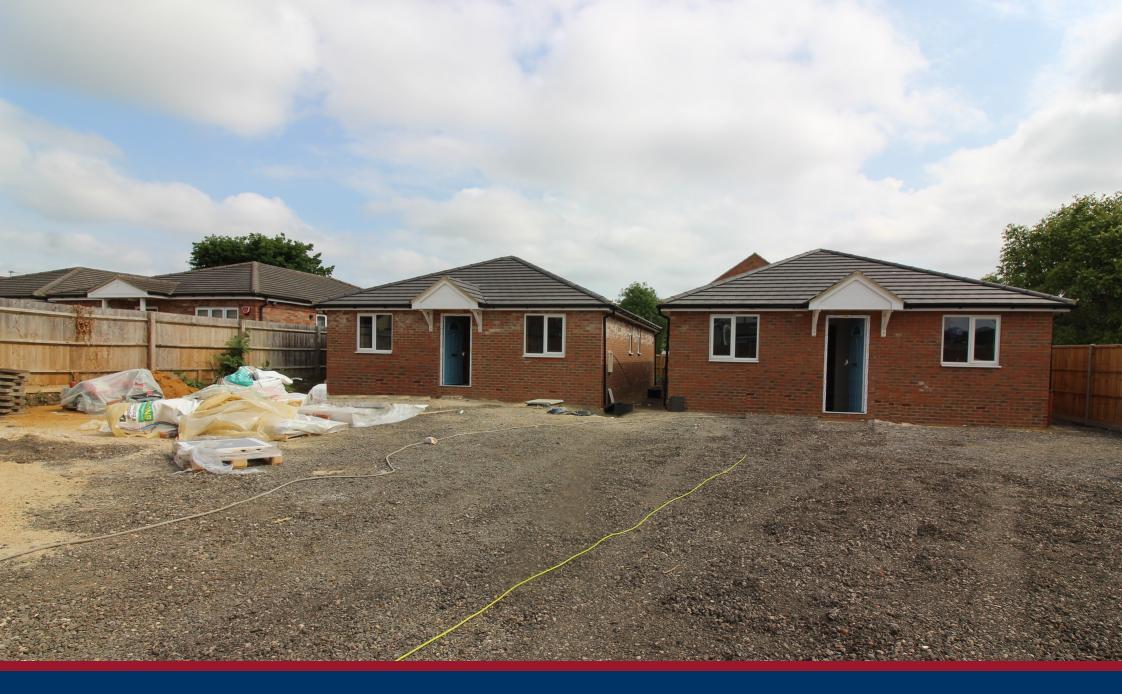

Plot A Broad Street, Clifton, Shefford, Bedfordshire. SG17 5RP

# 3 Bedroom Bungalow £595,000 Freehold

These two brand-new detached bungalows with three bedrooms are located in a private development in Clifton. Both of these residences will have underfloor heating throughout, off-street parking with an EV charger, and en suite bathrooms in the principal bedrooms. Call now to view!

- New build property
- Three bedroom bungalow
- 26 ft kitchen and lounge
- Energy efficient air source heat pump
- 2 parking spaces and electric charging point
- 1075 sq ft GIA
- Underfloor heating throughout
- Landscaped garden
- Awaiting EPC. Awaiting council tax band