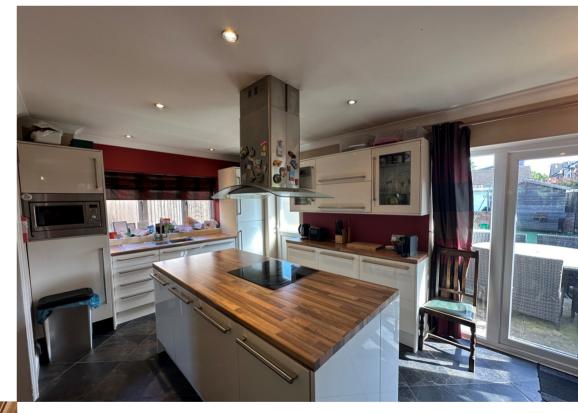

#### **RE-FITTED KITCHEN/DINING ROOM**

#### 6.40m x 4.0m (21' 0" x 13' 1")

KITCHEN AREA - UPVC and glazed door to rear garden, UPVC window with side aspect, range of eye level cupboards, preparation surface with drawers and cupboards under, one and a half bowl sink with mixer tap and drainer, integrated microwave, integrated fridge/freezer, central island unit with double oven and electric hob with extractor oven and drawers and cupboards under, door to storage cupboard, tiled floor DINING AREA - UPVC double doors to rear garden, windows with rear aspect, radiator,

coving, tiled floor