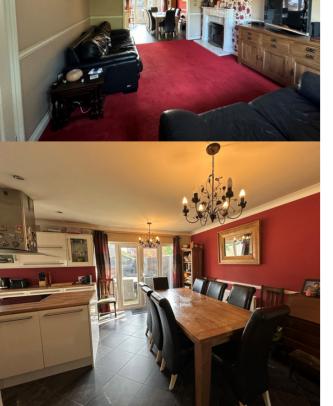

#### LIVING ROOM

3.96m x 4.86m (13' 0" x 15' 11")

UPVC window with front aspect, fireplace with marble hearth and wood mantel, coving, wall lights, TV and phone points, radiator arch to kitchen/dining room

#### **RE-FITTED KITCHEN/DINING ROOM**