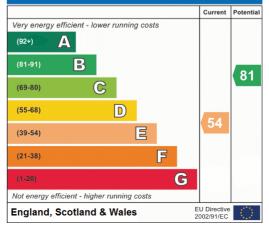

#### **RE-FITTED BATHROOM**

UPVC window with front aspect, fully tiled walls and floor, white suite with P shaped bath with mixer tap and shower with glazed shower screen, wash basin with mixer tap and cupboard under and wall mounted cupboard over, WC, chrome heated towel rail

## OUTSIDE

#### FRONT GARDEN

There are electric gates at the front of the property giving access to a large driveway with parking for several cars. There is an area of lawn to the side

#### **REAR GARDEN**

The rear garden is enclosed by a brick wall and wood panel fencing and is comprised of a large patio with an Astroturf lawn. There is a LARGE GARDEN SHED next to the garage

#### DETACHED DOUBLE GARAGE

With twin up and over doors, light and power, parking in front.







#### **Energy Efficiency Rating**