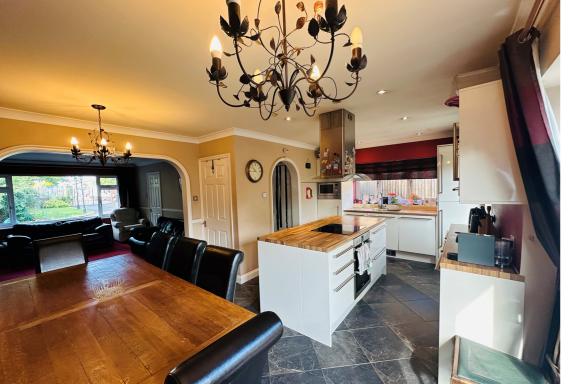

#### **RE-FITTED KITCHEN/DINING ROOM**

#### 6.40m x 4.0m (21' 0" x 13' 1")

KITCHEN AREA - UPVC and glazed door to rear garden, UPVC window with side aspect, range of eye level cupboards, preparation surface with drawers and cupboards under, one and a half bowl sink with mixer tap and drainer, integrated microwave, integrated fridge/freezer, central island unit with double oven and electric hob with extractor oven and drawers and cupboards under, door to storage cupboard, tiled floor DINING AREA - UPVC double doors to rear garden, windows with rear aspect, radiator,

coving, tiled floor