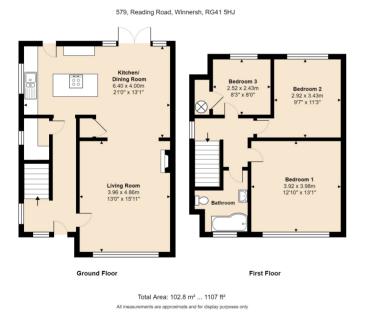

#### **BEDROOM ONE**

3.92m x 3.98m (12' 10" x 13' 1") UPVC window with front aspect, coving, radiator

#### **BEDROOM TWO**

2.92m x 3.43m (9' 7" x 11' 3") UPVC window with rear aspect, coving, radiator

#### **BEDROOM THREE**

2.52m x 2.43m (8' 3" x 8' 0") UPVC window with rear aspect, single wardrobe, coving, radiator

#### **RE-FITTED BATHROOM**

UPVC window with front aspect, fully tiled walls and floor, white suite with P shaped bath with mixer tap and shower with glazed shower screen, wash basin with mixer tap and cupboard under and wall mounted cupboard over, WC, chrome heated towel rail

#### LIVING ROOM

3.96m x 4.86m (13' 0" x 15' 11")

UPVC window with front aspect, fireplace with marble hearth and wood mantel, coving, wall lights, TV and phone points, radiator arch to kitchen/dining room