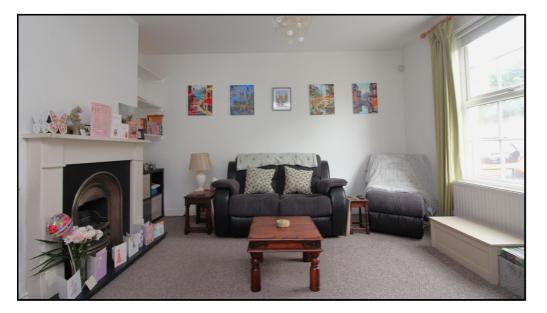

# **Reception One:**

Abt: 12' 8" x 14' 8" (3.86m x 4.47m) Double glazed window to front aspect. Radiator. Original fireplace with surround. Fitted carpet. Opens to dining room and stairs to first floor.