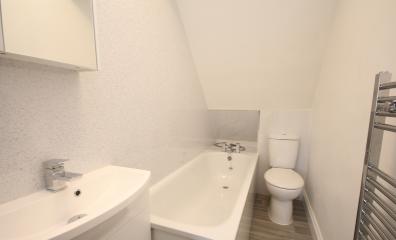

## Bathroom

Modern white bathroom suite. Comprising of low level we and panel bath with mixer tap and shower attachment. Wash hand basin with mixer tap set into vanity unit. Attractive splash back wall panels. Mirror fronted storage cupboard. Chrome ladder style towel rail. Extractor fan. Soft cushion flooring.