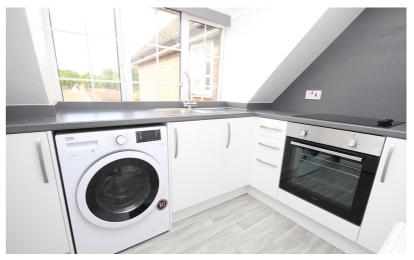

#### Kitchen

# 10' 7" x 6' 1" (3.23m x 1.85m)

Modern fitted base level units providing ample storage space with contrasting grey roll top work surface over. Stainless steel sink unit with drainer and mixer tap.

Window to rear aspect. Built in electric hob with oven under. Under counter fridge, freezer and washer dryer. Attractive splash back panels to match work surfaces. Soft cushion flooring as hallway and bathroom.

Wall mounted shelving providing extra storage space. Dimplex electric heater.