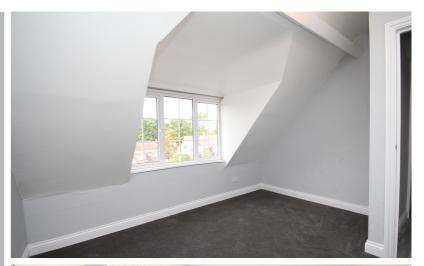

## Bedroom

11' 0" narrowing to 8' 7" (3.35m - 2.62m) x 10' 7" narrowing to 6' 8" (3.23m - 2.03m)

Door from hallway. Window to rear aspect.

Some reduced head height. Dimplex electric heater.