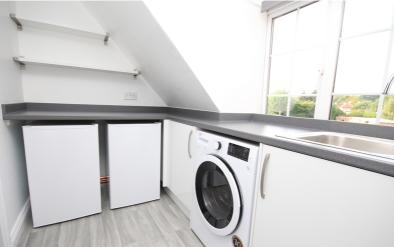

#### Kitchen

# 10' 7" x 6' 1" (3.23m x 1.85m)

Modern fitted base level units providing ample storage space with contrasting grey roll top work surface over. Stainless steel sink unit with drainer and mixer tap.

Window to rear aspect. Built in electric hob with oven under. Under counter fridge, freezer and washer dryer. Attractive splash back panels to match work surfaces. Soft cushion flooring as hallway and bathroom.

Wall mounted shelving providing extra storage space. Dimplex electric heater.