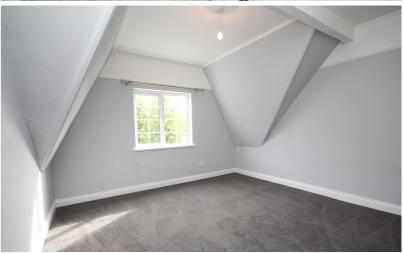

# Living/Dining Room

11' 9" x 11' 0" (3.58m x 3.35m)

Door from hallway. Window to front aspect overlooking Norton Way North. Some reduced head height. Dimplex electric heater.

## Bedroom

11' 0" narrowing to 8' 7" (3.35m - 2.62m) x 10' 7" narrowing to 6' 8" (3.23m - 2.03m)

Door from hallway. Window to rear aspect.

Some reduced head height. Dimplex electric heater.