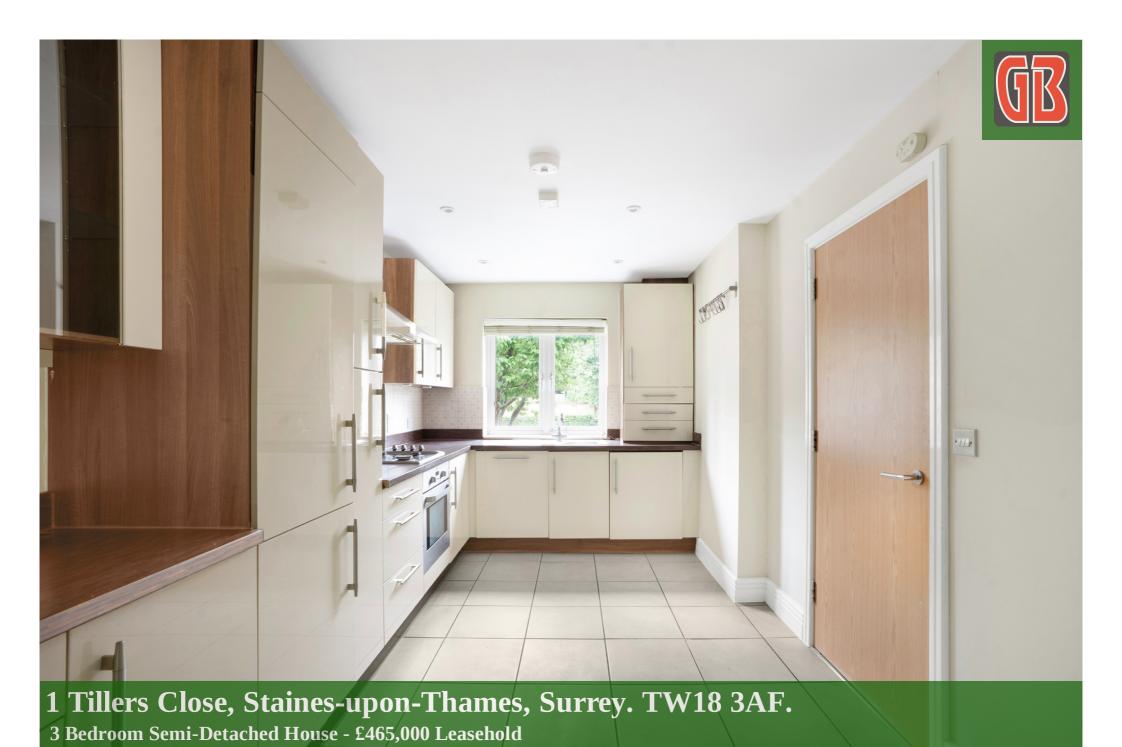

## 1 Tillers Close, Staines-upon-Thames, Surrey. TW18 3AF.

## 3 Bedroom Semi-Detached House - £465,000 Leasehold

WELL PRESENTED THREE BEDROOM, TWO BATHROOM HOUSE LOCATED IN SMALL CLOSE IDEALLY POSITIONED FOR STAINES TOWN CENTRE, LOCAL SHOPS & SCHOOLS & FOR EASY ACCESS TO LOCAL MOTORWAY NETWORKS. This modern property benefits from a spacious lounge/diner with French doors to rear garden, modern fitted kitchen/breakfast room, downstairs W.C., three well-proportioned bedrooms (ensuite to Bed 1), further luxury bathroom, secluded rear garden and off-street parking. No Onward Chain. Viewings Highly Recommended!