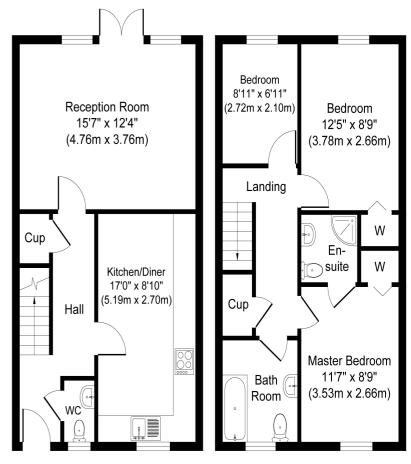

## **Key Features**

SMALL CLOSE IDEALLY LOCATED FOR TOWN CENTRE & SCHOOLS NO ONWARD CHAIN MODERN KITCHEN & BATHROOMS EASY ACCESS TO LOCAL MOTORWAY NETWORKS

Ground Floor Approximate Floor Area 464 sq. ft (43.07 sq. m)

First Floor Approximate Floor Area 464 sq. ft (43.07 sq. m)