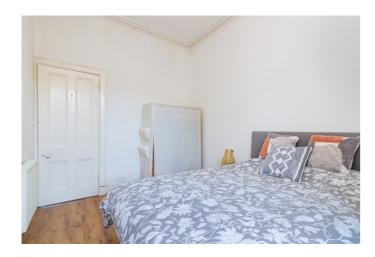

Across the hall, bedroom one benefits from a generous room size with a built-in wardrobe, whilst also offering period features with decorative plasterwork and ceiling rose, and an open-shelved press. Similarly finished, bedroom two has another window seat overlooking the rear garden, and ample space for freestanding furniture. Completing the accommodation and set to the rear, the stylish and contemporary bathroom has a fitted two-piece suite and a separate walk-in shower enclosure with a rain-fall shower head and tiled splash walls.