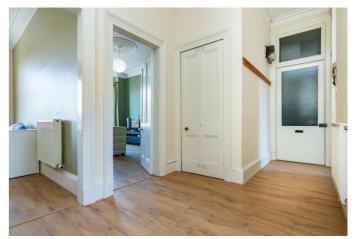

Externally, there is a well-maintained, sizable communal garden to the rear, and there is unrestricted on-street parking to the front and in the surrounding areas.

The entrance hallway affords access throughout and has space for outerwear, a store cupboard, and a secure entry phone system. With wood-effect flooring that carries through from the hall and bedrooms, the well-proportioned living room is afforded plenty of natural light from a front-facing bay window, further accentuated by high ceilings with ornate plasterwork. In addition, there is also a period ceiling rose with a pendant light fitting, TV point, and a store cupboard. The contemporary kitchen is set to the rear with a window seat overlooking the garden and ample space for dining furniture. There are fitted units with stainless steel and solid wood worktops, double inset sinks and a stainless steel backsplash. Appliances include an integrated oven and gas hob with extractor hood above, and space and plumbing for further white goods.