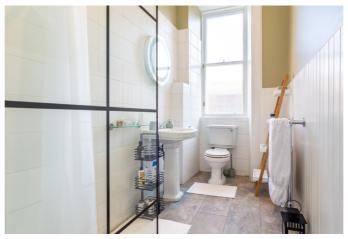

Across the hall, bedroom one benefits from a generous room size with a built-in wardrobe, whilst also offering period features with decorative plasterwork and ceiling rose, and an open-shelved press. Similarly finished, bedroom two has another window seat overlooking the rear garden, and ample space for freestanding furniture. Completing the accommodation and set to the rear, the stylish and contemporary bathroom has a fitted two-piece suite and a separate walk-in shower enclosure with a rain-fall shower head and tiled splash walls.