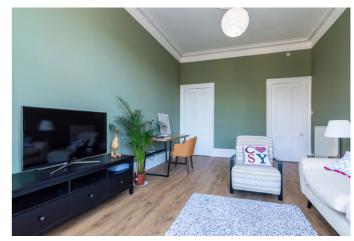

Externally, there is a well-maintained, sizable communal garden to the rear, and there is unrestricted on-street parking to the front and in the surrounding areas.

The entrance hallway affords access throughout and has space for outerwear, a store cupboard, and a secure entry phone system. With wood-effect flooring that carries through from the hall and bedrooms, the well-proportioned living room is afforded plenty of natural light from a front-facing bay window, further accentuated by high ceilings with ornate plasterwork. In addition, there is also a period ceiling rose with a pendant light fitting, TV point, and a store cupboard. The contemporary kitchen is set to the rear with a window seat overlooking the garden and ample space for dining furniture. There are fitted units with stainless steel and solid wood worktops, double inset sinks and a stainless steel backsplash. Appliances include an integrated oven and gas hob with extractor hood above, and space and plumbing for further white goods.