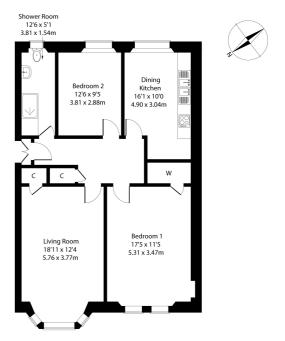

Comprises: an entrance hall, living room, dining kitchen, two double bedrooms and a bathroom. Features include gas central heating, a generous floorplan, secure entry system, good integral storage and TV and telephone points. Period features include panelled doors, ornate plasterwork, high ceilings, sash and casement windows including a bay window in the living room.

Externally, there is a well-maintained, sizable communal garden to the rear, and there is unrestricted on-street parking to the front and in the surrounding areas.

The entrance hallway affords access throughout and has space for outerwear, a store cupboard, and a secure entry phone system. With wood-effect flooring that carries through from the hall and bedrooms, the well-proportioned living room is afforded plenty of natural light from a front-facing bay window, further accentuated by high ceilings with ornate plasterwork. In addition, there is also a period ceiling rose with a pendant light fitting, TV point, and a store cupboard. The contemporary kitchen is set to the rear with a window seat overlooking the garden and ample space for dining furniture. There are fitted units with stainless steel and solid wood worktops, double inset sinks and a stainless steel backsplash. Appliances include an integrated oven and gas hob with extractor hood above, and space and plumbing for further white goods.

Across the hall, bedroom one benefits from a generous room size with a built-in wardrobe, whilst also offering period features with decorative plasterwork and ceiling rose, and an open-shelved press. Similarly finished, bedroom two has another window seat overlooking the rear garden, and ample space for freestanding furniture. Completing the accommodation and set to the rear, the stylish and contemporary bathroom has a fitted two-piece suite and a separate walk-in shower enclosure with a rain-fall shower head and tiled splash walls.

#### nmov<sup>8</sup> 3/1, 49 Park Road, Dowanhill, Glasgow G4 9JD

Approximate Gross Internal Area: (980 sq ft - 91 sq m.)

Legal Disclaimer: Floor-plan and measurements are for illustrative guidance only, and not intended to form part of any contract