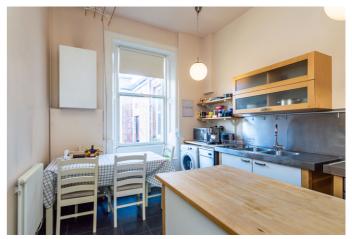

Externally, there is a well-maintained, sizable communal garden to the rear, and there is unrestricted on-street parking to the front and in the surrounding areas.

The entrance hallway affords access throughout and has space for outerwear, a store cupboard, and a secure entry phone system. With wood-effect flooring that carries through from the hall and bedrooms, the well-proportioned living room is afforded plenty of natural light from a front-facing bay window, further accentuated by high ceilings with ornate plasterwork. In addition, there is also a period ceiling rose with a pendant light fitting, TV point, and a store cupboard. The contemporary kitchen is set to the rear with a window seat overlooking the garden and ample space for dining furniture. There are fitted units with stainless steel and solid wood worktops, double inset sinks and a stainless steel backsplash. Appliances include an integrated oven and gas hob with extractor hood above, and space and plumbing for further white goods.