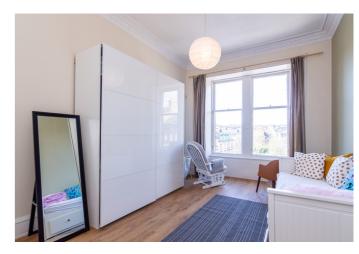

Across the hall, bedroom one benefits from a generous room size with a built-in wardrobe, whilst also offering period features with decorative plasterwork and ceiling rose, and an open-shelved press. Similarly finished, bedroom two has another window seat overlooking the rear garden, and ample space for freestanding furniture. Completing the accommodation and set to the rear, the stylish and contemporary bathroom has a fitted two-piece suite and a separate walk-in shower enclosure with a rain-fall shower head and tiled splash walls.