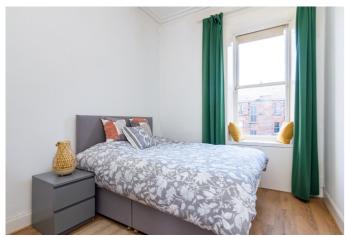

Across the hall, bedroom one benefits from a generous room size with a built-in wardrobe, whilst also offering period features with decorative plasterwork and ceiling rose, and an open-shelved press. Similarly finished, bedroom two has another window seat overlooking the rear garden, and ample space for freestanding furniture. Completing the accommodation and set to the rear, the stylish and contemporary bathroom has a fitted two-piece suite and a separate walk-in shower enclosure with a rain-fall shower head and tiled splash walls.