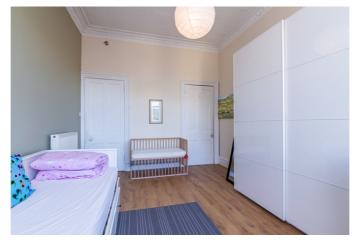

Across the hall, bedroom one benefits from a generous room size with a built-in wardrobe, whilst also offering period features with decorative plasterwork and ceiling rose, and an open-shelved press. Similarly finished, bedroom two has another window seat overlooking the rear garden, and ample space for freestanding furniture. Completing the accommodation and set to the rear, the stylish and contemporary bathroom has a fitted two-piece suite and a separate walk-in shower enclosure with a rain-fall shower head and tiled splash walls.