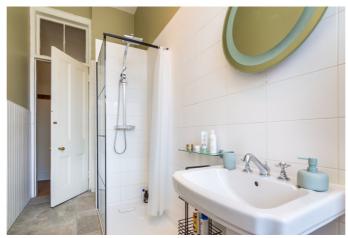

Across the hall, bedroom one benefits from a generous room size with a built-in wardrobe, whilst also offering period features with decorative plasterwork and ceiling rose, and an open-shelved press. Similarly finished, bedroom two has another window seat overlooking the rear garden, and ample space for freestanding furniture. Completing the accommodation and set to the rear, the stylish and contemporary bathroom has a fitted two-piece suite and a separate walk-in shower enclosure with a rain-fall shower head and tiled splash walls.