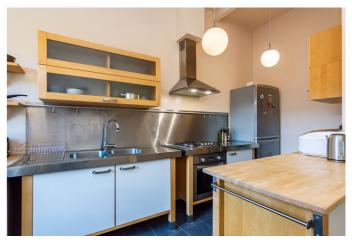

Externally, there is a well-maintained, sizable communal garden to the rear, and there is unrestricted on-street parking to the front and in the surrounding areas.

The entrance hallway affords access throughout and has space for outerwear, a store cupboard, and a secure entry phone system. With wood-effect flooring that carries through from the hall and bedrooms, the well-proportioned living room is afforded plenty of natural light from a front-facing bay window, further accentuated by high ceilings with ornate plasterwork. In addition, there is also a period ceiling rose with a pendant light fitting, TV point, and a store cupboard. The contemporary kitchen is set to the rear with a window seat overlooking the garden and ample space for dining furniture. There are fitted units with stainless steel and solid wood worktops, double inset sinks and a stainless steel backsplash. Appliances include an integrated oven and gas hob with extractor hood above, and space and plumbing for further white goods.