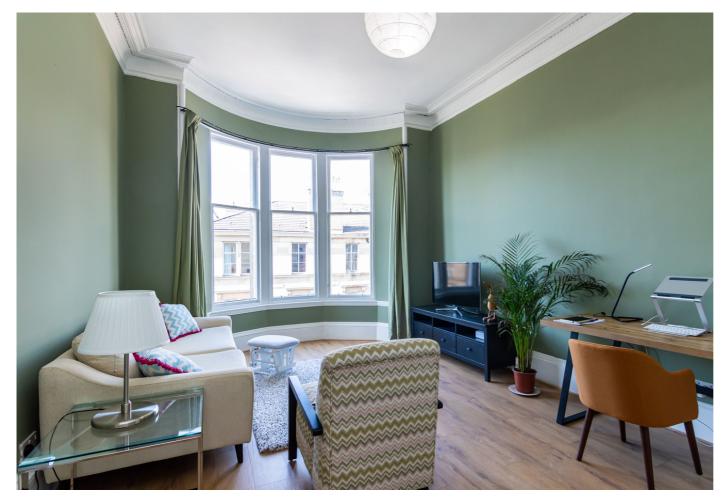

Externally, there is a well-maintained, sizable communal garden to the rear, and there is unrestricted on-street parking to the front and in the surrounding areas.

The entrance hallway affords access throughout and has space for outerwear, a store cupboard, and a secure entry phone system. With wood-effect flooring that carries through from the hall and bedrooms, the well-proportioned living room is afforded plenty of natural light from a front-facing bay window, further accentuated by high ceilings with ornate plasterwork. In addition, there is also a period ceiling rose with a pendant light fitting, TV point, and a store cupboard. The contemporary kitchen is set to the rear with a window seat overlooking the garden and ample space for dining furniture. There are fitted units with stainless steel and solid wood worktops, double inset sinks and a stainless steel backsplash. Appliances include an integrated oven and gas hob with extractor hood above, and space and plumbing for further white goods.