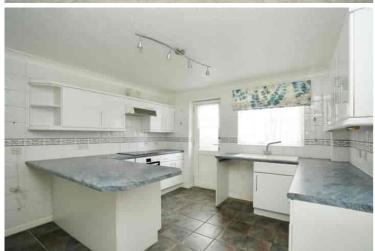

#### Kitchen/Breakfast Room

11' 6" x 11' 6" (3.51m x 3.51m)

Fitted in a range of white gloss base and wall mounted cabinets with complementing work surfaces and tiling, central peninsula dividing unit, appliance spaces, UPVC window and door to rear garden, single drainer sink unit with mixer tap, integral electric oven and gas hob with bridging unit and extractor fitted above, ceramic tiled flooring, inner door to