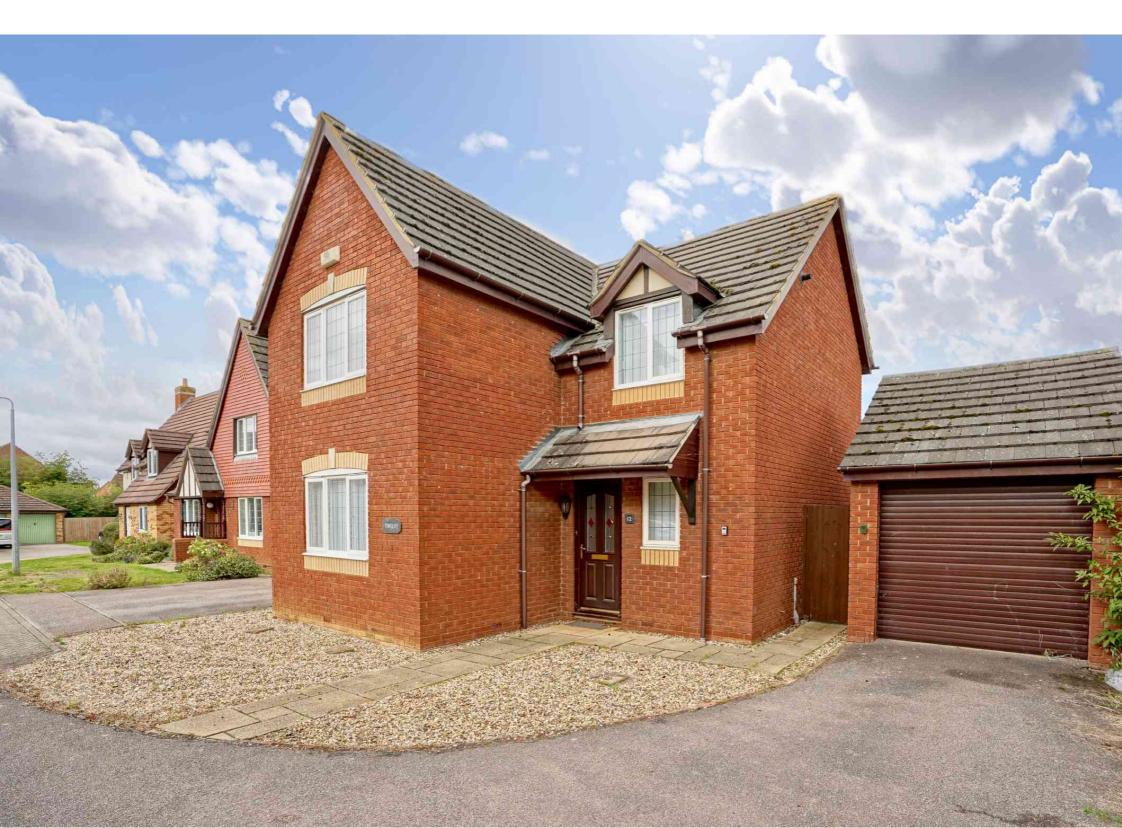

## Martin Close, Godmanchester PE29 2WA

# Guide Price £400,000

- Westbury Built Detached Family Home
- Two Reception Rooms
- En Suite To Principal Bedroom
- Private And Mature Gardens
- No Forward Chain

- Four Bedrooms
- Kitchen/Breakfast And Utility Room
- Extensive Three Car Driveway
- Desirable Location Close To St Ann's School

#### Outside

The property stands in a pleasant corner of the cul de sac with the extensive frontage giving parking provision for three vehicles with areas of lawn and access to the Garage with electrically operated roller door, power, lighting and eaves storage space. The rear garden has a paved terrace, shaped lawn, stocked borders, timber shed, outside tap, outside lighting .The garden is enclosed by a combination of panel fencing and offers a good degree of privacy.