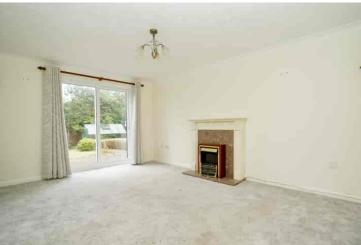

### Sitting Room

15' 5" x 11' 2" (4.70m x 3.40m) Sliding double glazed patio doors to garden terrace, central fireplace with inset gas fire, TV point, telephone 9' 6" x 8' 10" (2.90m x 2.69m) point, double panel radiator, coving to ceiling.