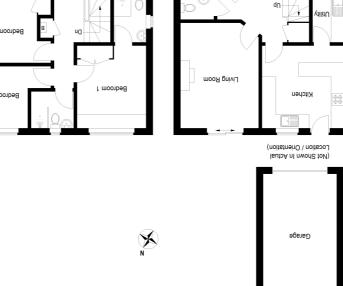

### UPVC double glazed front door to **Entrance Hall**

**Integral Storm Canopy Over** 

Stairs to first floor, understairs storage cupboard, laminate flooring.

#### Cloakroom

Fitted in a two piece suite comprising low level WC, pedestal wash hand basin with tiling, UPVC window to front aspect.

### Sitting Room

15' 5" x 11' 2" (4.70m x 3.40m) Sliding double glazed patio doors to garden terrace, central fireplace with inset gas fire, TV point, telephone 9' 6" x 8' 10" (2.90m x 2.69m) point, double panel radiator, coving to ceiling.

#### Kitchen/Breakfast Room

11' 6" x 11' 6" (3.51m x 3.51m)

Fitted in a range of white gloss base and wall mounted cabinets with complementing work surfaces and tiling, central peninsula dividing unit, appliance spaces, UPVC window and door to rear garden, single drainer sink unit with mixer tap, integral electric oven and gas hob with bridging unit and extractor fitted above, ceramic tiled flooring, inner door to

#### Utility Room

6' 7" x 4' 9" (2.01m x 1.45m)

Fitted in a range of units with work surfaces and tiling, single drainer sink unit with mixer tap, UPVC window to side aspect, ceramic tiled flooring.

#### **Dining Room**

10' 10" x 8' 6" (3.30m x 2.59m) UPVC window to front aspect, radiator, coving to ceiling. Freehold

#### **First Floor Landing**

Access to insulated loft space, coving to ceiling, airing cupboard housing gas fired central heating boiler with shelf space.

#### Bedroom 1

#### **En Suite Shower Room**

5' 9" x 4' 11" (1.75m x 1.50m) Fitted in a three piece suite comprising low level WC, screened shower enclosure, pedestal wash hand basin with tiled surrounds.

#### Bedroom 2

10' 2" x 9' 6" (3.10m x 2.90m) UPVC window to front aspect, radiator.

#### Bedroom 3

12' 2" x 10' 6" (3.71m x 3.20m) UPVC window to rear aspect, radiator.

#### Bedroom 4

UPVC window to front aspect, wardrobe with hanging and shelving, radiator.

#### Family Bathroom 1.9 m x 1.75 m

Fitted in a three piece suite comprising low level WC, wash hand basin with tiled surrounds, Panel bath, UPVC window to rear aspect, radiator.

#### Outside

The property stands in a pleasant corner of the cul de sac with the extensive frontage giving parking provision for three vehicles with areas of lawn and access to the Garage with electrically operated roller door, power, lighting and eaves storage space. The rear garden has a paved terrace, shaped lawn, stocked borders, timber shed, outside tap, outside lighting .The garden is enclosed by a combination of panel fencing and offers a good degree of privacy.