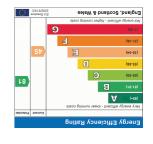

#### Tenure

Council Tax Band - E

11' 10" x 9' 10" (3.61m x 3.00m)

UPVC window to rear aspect, wardrobe range with a selection of bedroom furniture, coving to ceiling.