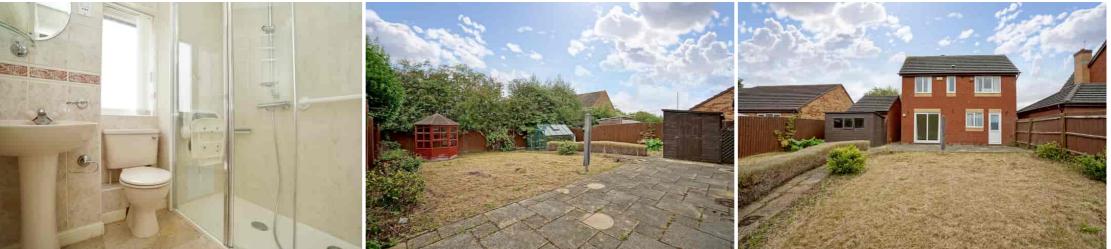

#### Family Bathroom 1.9 m x 1.75 m

Fitted in a three piece suite comprising low level WC, wash hand basin with tiled surrounds, Panel bath, UPVC window to rear aspect, radiator.

#### Outside

The property stands in a pleasant corner of the cul de sac with the extensive frontage giving parking provision for three vehicles with areas of lawn and access to the Garage with electrically operated roller door, power, lighting and eaves storage space. The rear garden has a paved terrace, shaped lawn, stocked borders, timber shed, outside tap, outside lighting .The garden is enclosed by a combination of panel fencing and offers a good degree of privacy.