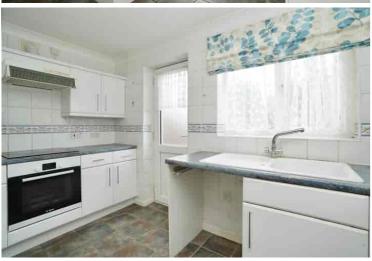

#### Kitchen/Breakfast Room

11' 6" x 11' 6" (3.51m x 3.51m)

Fitted in a range of white gloss base and wall mounted cabinets with complementing work surfaces and tiling, central peninsula dividing unit, appliance spaces, UPVC window and door to rear garden, single drainer sink unit with mixer tap, integral electric oven and gas hob with bridging unit and extractor fitted above, ceramic tiled flooring, inner door to

#### Utility Room

6' 7" x 4' 9" (2.01m x 1.45m)

Fitted in a range of units with work surfaces and tiling, single drainer sink unit with mixer tap, UPVC window to side aspect, ceramic tiled flooring.