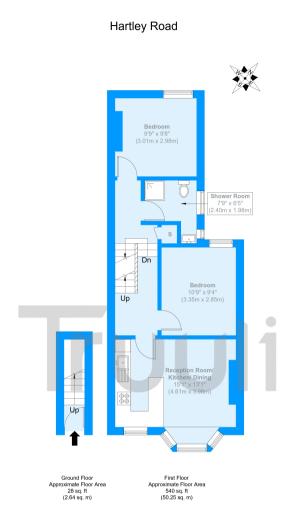

Approximate Gross Internal Area = 52.89 sq m / 569 sq ft

The Floor plan is not to scale and measurements and areas shown are approximate and therefore should be used for illustrative purposes only. The plan has been prepared in accordance with the RICS code of Measuring Practice and whilst we have confidence in the information produced it must not be relied on. Maximum lengths and widths are represented on the floor plan. If there is any aspect of particular importance, you should carry out or commission your own inspection of the property. Copyright @ BleuPlan