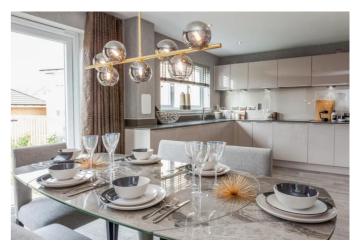

A welcoming entrance hall affords access to the staircase leading to the upper hall and opens into an elegant and spacious lounge, filled with natural light with a front-facing window. A stunning open-plan kitchen and dining room is set to the rear, complemented by French patio doors leading to the garden, offering a versatile space for relaxing or social family time; whilst featuring a separate laundry room with side access to the garden, a convenient WC and an understair storage cupboard.