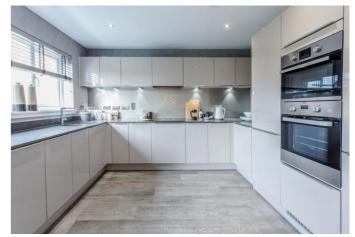

A welcoming entrance hall affords access to the staircase leading to the upper hall and opens into an elegant and spacious lounge, filled with natural light with a front-facing window. A stunning open-plan kitchen and dining room is set to the rear, complemented by French patio doors leading to the garden, offering a versatile space for relaxing or social family time; whilst featuring a separate laundry room with side access to the garden, a convenient WC and an understair storage cupboard.