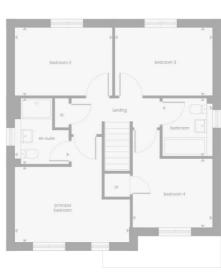

On the upper hall, set to the front, the principal bedroom offers an exceptionally spacious room with an en-suite shower room; whilst three further bedrooms are set to each aspect, offering flexible spaces and good-sized rooms, with the potential for a home office if desired. Completing the accommodation, the family-size bathroom is set to the side, offering space for a three-piece suite.

First Floor

| Lounge         | 3.31m × 4.92m |
|----------------|---------------|
| Kitchen/Dining | 5.39m × 3.18m |
| Laundry        | 2.06m × 1.95m |
| WC             | 2.06m × 1.08m |

| Principal Bedroom | 4.38m × 2.89m |
|-------------------|---------------|
| En-Suite          | 2.06m × 2.54m |
| Bedroom 2         | 3.73m × 2.6m  |
| Bedroom 3         | 3.73m × 2.6m  |
| Bedroom 4         | 3.05m × 2.64m |
| Bathroom          | 1.92m × 2.22m |