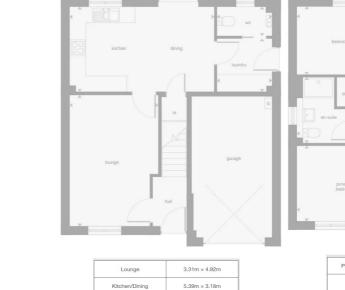

Comprises an entrance hall, lounge, open-plan kitchen/dining room, four double bedrooms, an en-suite shower room, a family-size bathroom, a laundry room and a ground-floor WC.

The homes at Victoria Wynd are part of an exclusive development, designed for modern living, offering a flexible floor plan spread over two floors, creating a home that fits your current family life.

A welcoming entrance hall affords access to the staircase leading to the upper hall and opens into an elegant and spacious lounge, filled with natural light with a front-facing window. A stunning open-plan kitchen and dining room is set to the rear, complemented by French patio doors leading to the garden, offering a versatile space for relaxing or social family time; whilst featuring a separate laundry room with side access to the garden, a convenient WC and an understair storage cupboard.

First Floor

| Lounge         | 3.31m × 4.92m |
|----------------|---------------|
| Kitchen/Dining | 5.39m × 3.18m |
| Laundry        | 2.06m × 1.95m |
| WC             | 2.06m × 1.08m |

| Principal Bedroom | 4.38m × 2.89m |
|-------------------|---------------|
| En-Suite          | 2.06m × 2.54m |
| Bedroom 2         | 3.73m × 2.6m  |
| Bedroom 3         | 3.73m × 2.6m  |
| Bedroom 4         | 3.05m × 2.64m |
| Bathroom          | 1.92m × 2.22m |