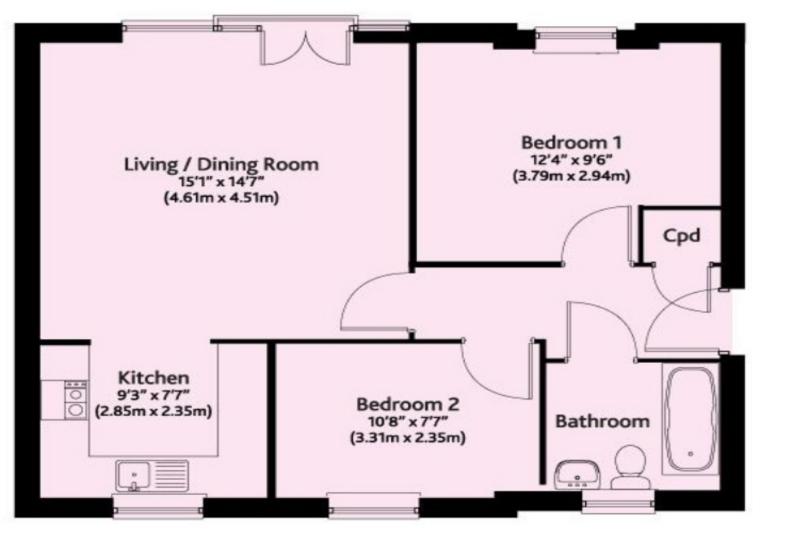

### **Kitchen**

9' 3" x 7' 7" (2.82m x 2.31m)

### Living/Dining Room

15' 1" x 14' 7" (4.60m x 4.45m)

### Bedroom 1

12' 4" x 9' 6" (3.76m x 2.90m)

## **Bedroom 2**

10' 8" x 7' 7" (3.25m x 2.31m)