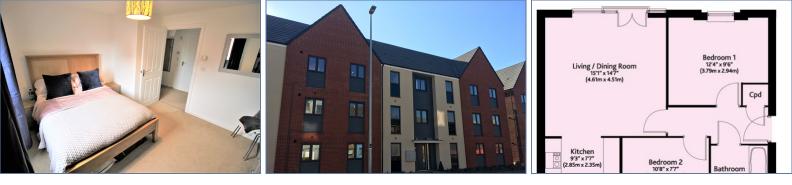

### **Kitchen**

9' 3" x 7' 7" (2.82m x 2.31m)

### Living/Dining Room

15' 1" x 14' 7" (4.60m x 4.45m)

### Bedroom 1

12' 4" x 9' 6" (3.76m x 2.90m)

## **Bedroom 2**

10' 8" x 7' 7" (3.25m x 2.31m)