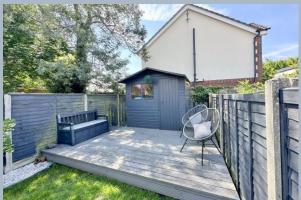

The property's two bedrooms are both generously sized double rooms and served by a modern bathroom comprising a wash hand basin and bath with shower over along with a separate WC.

A particular feature of the property is the private, sunny aspect rear garden being mainly laid to lawn with a patio seating area adjoining the rear of the property along with a further decked seating area to the rear of the garden. The property also benefits from allocated parking and a garage.