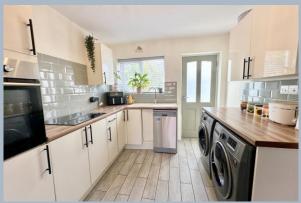

On entering the property a welcoming entrance hall, with useful storage cupboards, leads into a spacious living room which leads, via sliding doors, into a modern fitted kitchen which offers a range of floor and wall mounted units finished with a matching work surface and selection of kitchen appliances. The kitchen provides direct access onto the superbly landscaped rear garden.