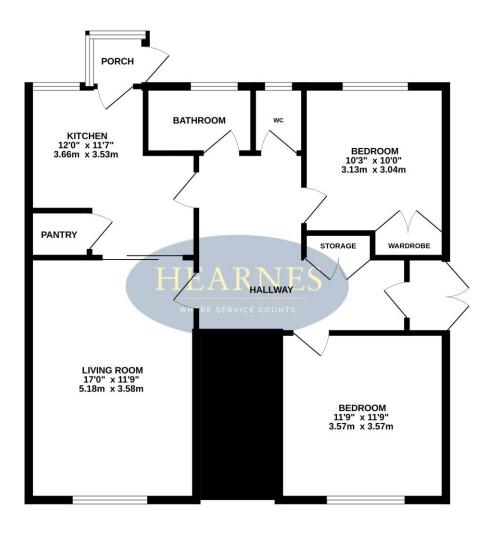

## **GROUND FLOOR** 764 sq.ft. (71.0 sq.m.) approx.

TOTAL FLOOR AREA: 764 sq.ft. (71.0 sq.m.) approx.

White every attempt has been made to ensure the accuracy of the floorpine contained here, measurements of societies, which is a societies of the control of the floorpine contained here, measurements of societies, which is control of the control of the process of the control of the process of the control of the control of the process of the control o