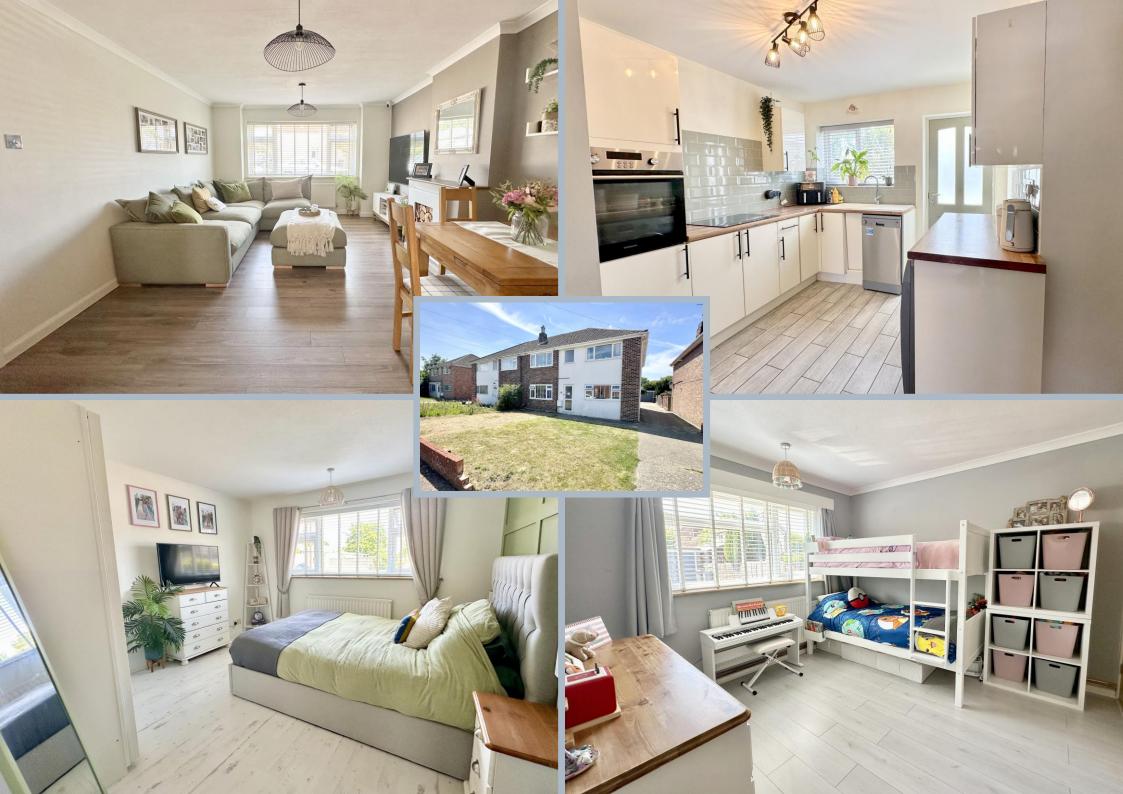

An immaculately presented two double bedroom ground floor apartment situated within a highly sought after residential and school catchment location whilst also being within easy reach of Bournemouth Town Centre and main transport links. The property has been superbly maintained and updated by the current owners whilst featuring a modern fitted kitchen and bathroom, impressive private garden, garage and off road parking. The property further benefits from a private entrance and long lease.

On entering the property a welcoming entrance hall, with useful storage cupboards, leads into a spacious living room which leads, via sliding doors, into a modern fitted kitchen which offers a range of floor and wall mounted units finished with a matching work surface and selection of kitchen appliances. The kitchen provides direct access onto the superbly landscaped rear garden.

The property's two bedrooms are both generously sized double rooms and served by a modern bathroom comprising a wash hand basin and bath with shower over along with a separate WC.

A particular feature of the property is the private, sunny aspect rear garden being mainly laid to lawn with a patio seating area adjoining the rear of the property along with a further decked seating area to the rear of the garden. The property also benefits from allocated parking and a garage.