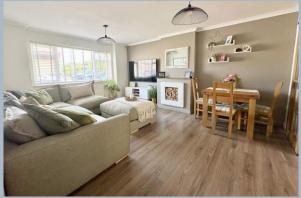

On entering the property a welcoming entrance hall, with useful storage cupboards, leads into a spacious living room which leads, via sliding doors, into a modern fitted kitchen which offers a range of floor and wall mounted units finished with a matching work surface and selection of kitchen appliances. The kitchen provides direct access onto the superbly landscaped rear garden.