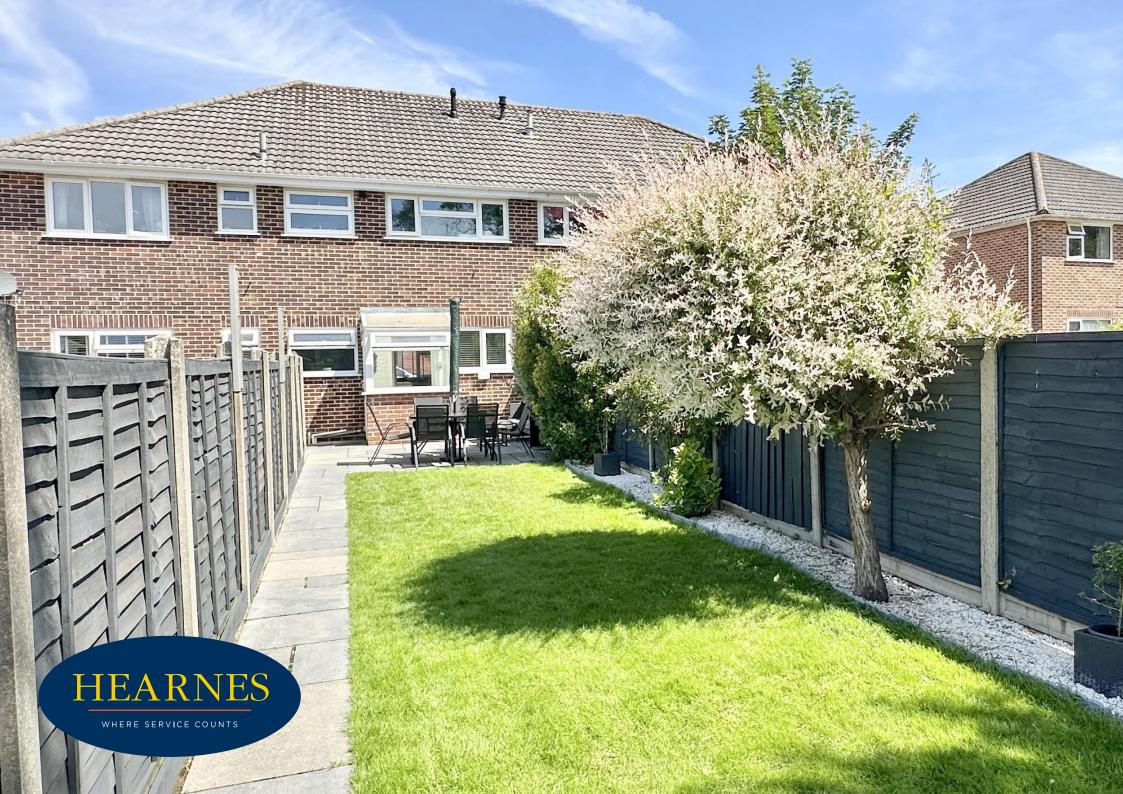

The property's two bedrooms are both generously sized double rooms and served by a modern bathroom comprising a wash hand basin and bath with shower over along with a separate WC.

A particular feature of the property is the private, sunny aspect rear garden being mainly laid to lawn with a patio seating area adjoining the rear of the property along with a further decked seating area to the rear of the garden. The property also benefits from allocated parking and a garage.