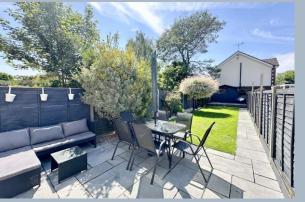

The property's two bedrooms are both generously sized double rooms and served by a modern bathroom comprising a wash hand basin and bath with shower over along with a separate WC.

A particular feature of the property is the private, sunny aspect rear garden being mainly laid to lawn with a patio seating area adjoining the rear of the property along with a further decked seating area to the rear of the garden. The property also benefits from allocated parking and a garage.