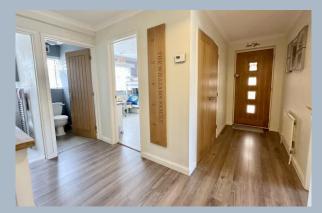

On entering the property a welcoming entrance hall, with useful storage cupboards, leads into a spacious living room which leads, via sliding doors, into a modern fitted kitchen which offers a range of floor and wall mounted units finished with a matching work surface and selection of kitchen appliances. The kitchen provides direct access onto the superbly landscaped rear garden.