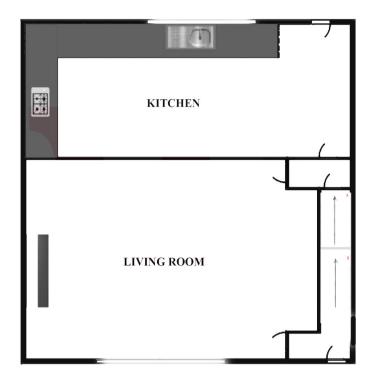

The interior of this beautifully presented property comprises a spacious living room and fitted kitchen on the ground floor. The first floor consists of 2 bedrooms and the family bathroom. The exterior boasts a large rear garden, perfect for enjoying the summer months.

**GROUND FLOOR** 

FIRST FLOOR

20-22 Bridge End, Leeds, LS1 4DJ t: 0330 004 0050 e: hello@bettermove.co.uk www.bettermove.co.uk