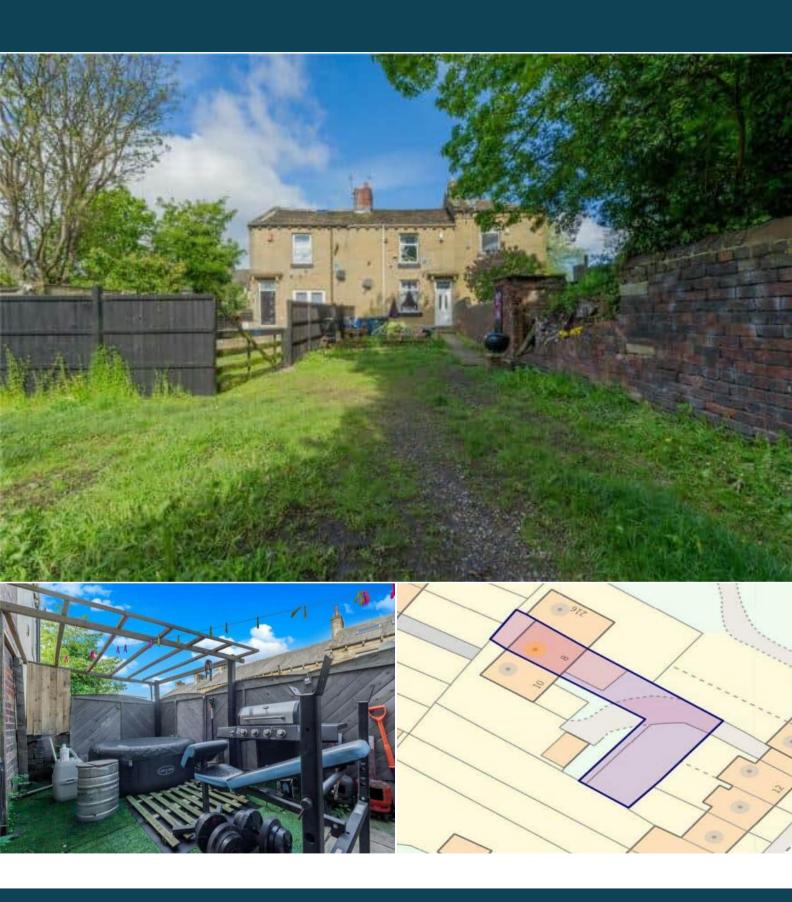

The interior of this beautifully presented property comprises a spacious living room and fitted kitchen on the ground floor. The first floor consists of 2 bedrooms and the family bathroom. The exterior boasts a large rear garden, perfect for enjoying the summer months.