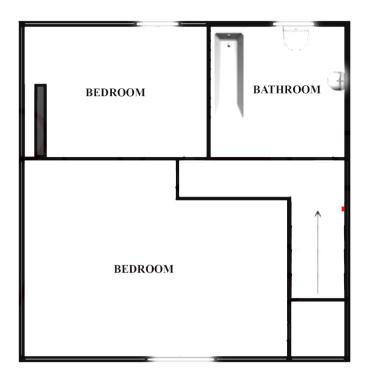

The interior of this beautifully presented property comprises a spacious living room and fitted kitchen on the ground floor. The first floor consists of 2 bedrooms and the family bathroom. The exterior boasts a large rear garden, perfect for enjoying the summer months.

**GROUND FLOOR** 

FIRST FLOOR

20-22 Bridge End, Leeds, LS1 4DJ t: 0330 004 0050 e: hello@bettermove.co.uk www.bettermove.co.uk