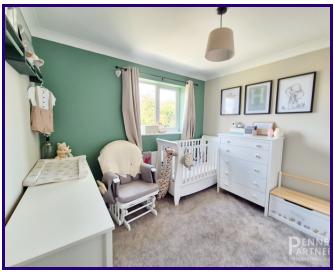

## **BEDROOM TWO**

2.78m x 3.13m (9' 1" x 10' 3")

#### **BEDROOM THREE**

2.24m x 2.92m (7' 4" x 9' 7")