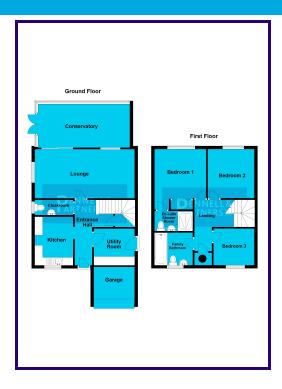

## **ENTRANCE HALL**

with real oak flooring

## KITCHEN

2.38m x 3.03m (7' 10" x 9' 11")

#### **UTILITY ROOM**

CLOAKROOM

## LOUNGE

6.12m x 3.08m (20' 1" x 10' 1")

## **CONSERVATORY**

5.61m x 2.74m (18' 5" x 9' 0")

## **INTEGRAL GARAGE**

# MASTER BEDROOM

3.07m x 3.33m (10' 1" x 10' 11") With Ensuite

## **BEDROOM TWO**

2.78m x 3.13m (9' 1" x 10' 3")

#### **BEDROOM THREE**

2.24m x 2.92m (7' 4" x 9' 7")

# **FAMILY BATHROOM**