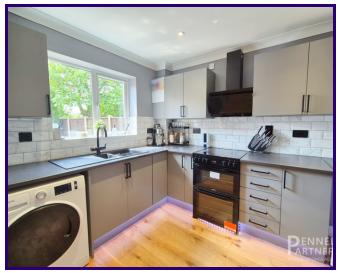

46 VIKING WAY, WHITTLESEY, PETERBOROUGH, CAMBRIDGESHIRE. PE7 1DY

£300,000





#### **ABOUT THE PROPERTY**

#### Interior:

Step inside and be captivated by the generous spaces and impeccable design of this home. The three double bedrooms provide ample room for relaxation, and the Ensuite bathroom in the master bedroom offers a private retreat. The large lounge area is perfect for entertaining guests or spending quality time with family, while the conservatory bathes the space in natural light, creating a seamless connection to the good-sized garden. The modern kitchen is equipped with everything you need, and the family bathroom further enhances the space and convenience on

#### Exterior:

The exterior of the property is equally enchanting, with a well-maintained garden pr