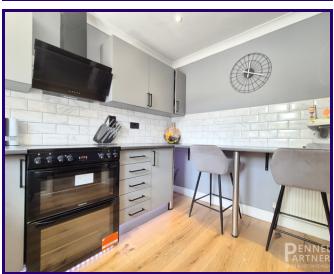

46 VIKING WAY, WHITTLESEY, PETERBOROUGH, CAMBRIDGESHIRE. PE7 1DY

£300,000





#### **ABOUT THE PROPERTY**

#### Interior:

Step inside and be captivated by the generous spaces and impeccable design of this home. The three double bedrooms provide ample room for relaxation, and the Ensuite bathroom in the master bedroom offers a private retreat. The large lounge area is perfect for entertaining guests or spending quality time with family, while the conservatory bathes the space in natural light, creating a seamless connection to the good-sized garden. The modern kitchen is equipped with everything you need, and the family bathroom further enhances the space and convenience on

#### Exterior:

The exterior of the property is equally enchanting, with a well-maintained garden prov