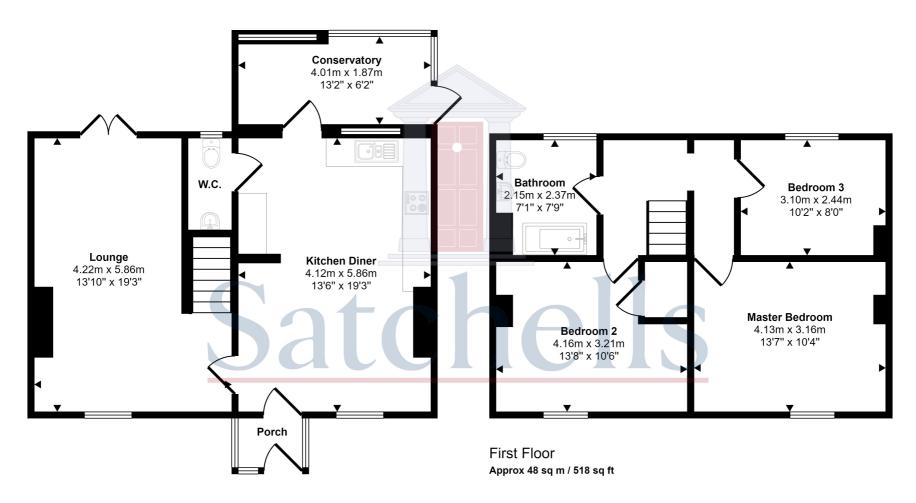

# Ground Floor: Entrance Porch:

### Kitchen/Diner:

Abt. 13' 6" x 19' 3" (4.11m x 5.87m) Double glazed windows. Selection of wall and base units. One and a half sink with drainer and swan neck taps. Tiled splash back. Tiled flooring. Electric heating. Spotlights.

### **Downstairs WC:**

Obscure window to rear. Suite comprising low level flush WC and hand basin with splash back. Heated towel rail. Tiled flooring. Spotlights.

### **Living Room:**

Abt. 13' 10" x 19' 3" (4.22m x 5.87m) Double glazed windows. French doors to rear. Electric heating. spotlights.

### **Conservatory:**

Abt. 13' 2"  $\times$  6' 2" (4.01m  $\times$  1.88m) Double glazed windows. Access to rear. Tiled flooring.

## First Floor: Master Bedroom:

Abt. 13' 7"  $\times$  10' 4" (4.14m  $\times$  3.15m) Double glazed windows to front. Electric heating. Spotlights.

### **Bedroom Two:**

Abt. 13' 8" x 10' 6" (4.17m x 3.20m) Double glazed window. Electric heating. Spotlights.

### **Bedroom Three:**

Abt. 10' 2" x 8' 0" (3.10m x 2.44m) Double glazed window. Electric heating. Spotlights.

### Bathroom:

Abt. 7' 1" x 7' 9" (2.16m x 2.36m) Partly tiled walls with suite comprising low level WC, bath tub with shower unit above the bath and glass shower screen and vanity unit sink with mixer taps. Heated towel rail. Wooden flooring. Spotlights.

#### Approx Gross Internal Area 108 sq m / 1160 sq ft

Ground Floor Approx 60 sq m / 642 sq ft

This floorplan is only for illustrative purposes and is not to scale. Measurements of rooms, doors, windows, and any items are approximate and no responsibility is taken for any error, omission or mis-statement. Icons of items such as bathroom suites are representations only and may not look like the real items. Made with Made Snappy 360.