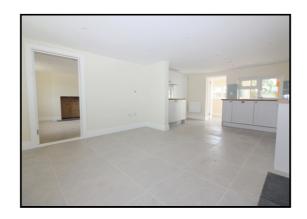

### Kitchen/Diner:

Abt. 13' 6" x 19' 3" (4.11m x 5.87m) Double glazed windows. Selection of wall and base units. One and a half sink with drainer and swan neck taps. Tiled splash back. Tiled flooring. Electric heating. Spotlights.

### **Living Room:**

Abt. 13' 10" x 19' 3" (4.22m x 5.87m) Double glazed windows. French doors to rear. Electric heating. spotlights.