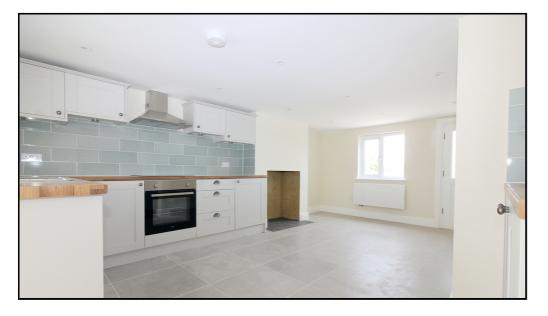

### Kitchen/Diner:

Abt. 13' 6" x 19' 3" (4.11m x 5.87m) Double glazed windows. Selection of wall and base units. One and a half sink with drainer and swan neck taps. Tiled splash back. Tiled flooring. Electric heating. Spotlights.