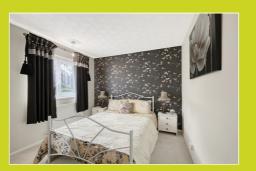

#### Bedroom two

2.82m x 3.78m (9' 3" x 12' 5")

Double glazed window to the rear, light fitting, loft access, radiator.

Total area: approx. 72.4 sq. metres (779.5 sq. feet) Fircroft Road

The above floor plans are not to scale and are shown for indication purposes only.