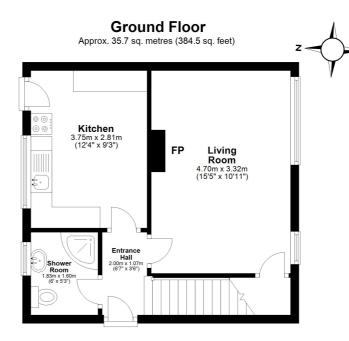

#### **Entrance Hall**

1.07m x 2.00m (3' 6" x 6' 7")

Doors to Shower room, Kitchen, living room with stairs to first floor

#### Lounge

3.32m x 4.70m (10' 11" x 15' 5")

Double glazed window, fire place with mantel over and log burner, wood effect flooring, light fitting, radiator.

#### Kitchen

2.81m x 3.750m (9' 3" x 12' 4")

Double glazed window to the rear, double glazed door to rear, low level and eye level wood effect cupboards, space for fridge/freezer, cooker, washing machine and dishwasher, sink/draining board, tiled splashback light fitting.

## Ground floor bathroom

1.60m x 1.83m (5' 3" x 6' 0")

Double glazed frosted window, tiled floor, shower, basin, toilet, light fitting, towel rail/radiator.

**First floor landing** 

Window to side and doors to all bedrooms