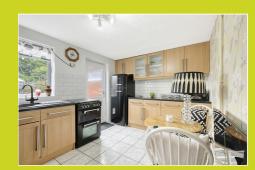

#### Kitchen

2.81m x 3.750m (9' 3" x 12' 4")

Double glazed window to the rear, double glazed door to rear, low level and eye level wood effect cupboards, space for fridge/freezer, cooker, washing machine and dishwasher, sink/draining board, tiled splashback light fitting.