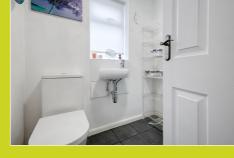

## Ground floor bathroom

1.60m x 1.83m (5' 3" x 6' 0")

Double glazed frosted window, tiled floor, shower, basin, toilet, light fitting, towel rail/radiator.

**First floor landing** 

Window to side and doors to all bedrooms