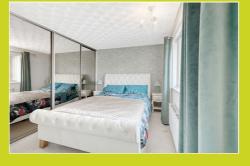

## Bedbroom one

3.37m x 3.78m (11' 1" x 12' 5")

Double glazed window to the front, built in wardrobe, light fitting and radiator.