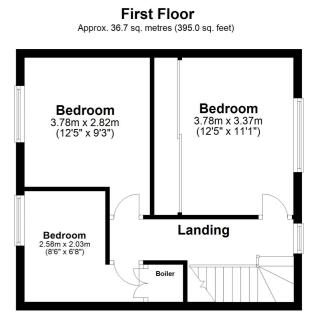

## Ground floor bathroom

1.60m x 1.83m (5' 3" x 6' 0")

Double glazed frosted window, tiled floor, shower, basin, toilet, light fitting, towel rail/radiator.

**First floor landing** 

Window to side and doors to all bedrooms

## Bedbroom one

3.37m x 3.78m (11' 1" x 12' 5")

Double glazed window to the front, built in wardrobe, light fitting and radiator.

#### Bedroom two

2.82m x 3.78m (9' 3" x 12' 5")

Double glazed window to the rear, light fitting, loft access, radiator.

Total area: approx. 72.4 sq. metres (779.5 sq. feet) Fircroft Road

The above floor plans are not to scale and are shown for indication purposes only.