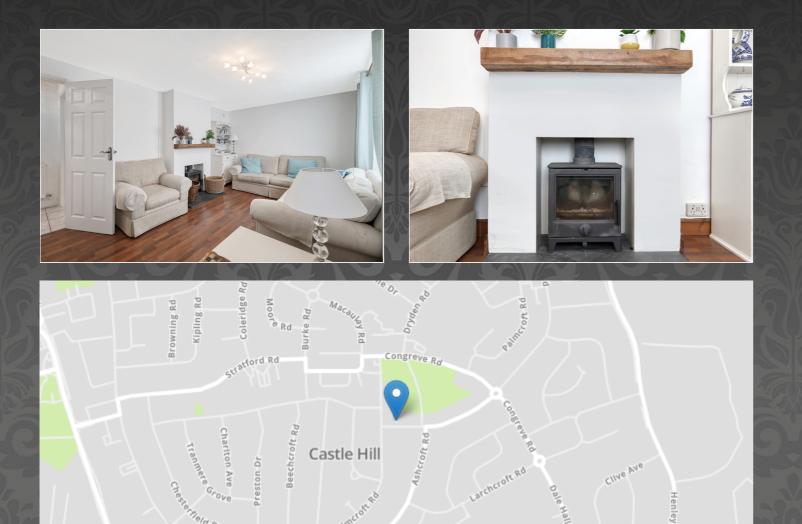

#### Lounge

3.32m x 4.70m (10' 11" x 15' 5")

Double glazed window, fire place with mantel over and log burner, wood effect flooring, light fitting, radiator.

## Ground floor bathroom

1.60m x 1.83m (5' 3" x 6' 0")

Double glazed frosted window, tiled floor, shower, basin, toilet, light fitting, towel rail/radiator.

**First floor landing** 

Window to side and doors to all bedrooms