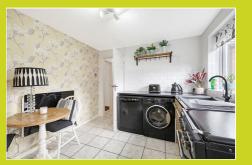

#### Kitchen

2.81m x 3.750m (9' 3" x 12' 4")

Double glazed window to the rear, double glazed door to rear, low level and eye level wood effect cupboards, space for fridge/freezer, cooker, washing machine and dishwasher, sink/draining board, tiled splashback light fitting.