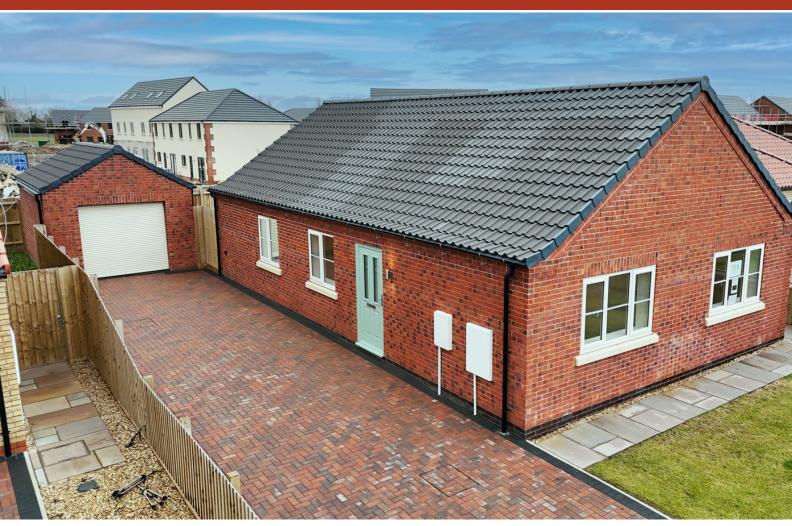

# Plot 8 Cedar Close, Quadring, Spalding, Lincolnshire PE11 4GP

£280,000

GROUND FLOOR

\*\*\* BRAND NEW DETACHED BUNGALOW \*\*\* Plot 8 - Available to move into now. Three bedroom detached bungalow finished to a high specification. Open plan living. Enclosed rear garden, drive way leading to single garage. Call us now to view the remaining plots available.

## **OUTSIDE**

Block paved driveway leading to the single garage. Enclosed rear garden, laid to lawn with patio area.