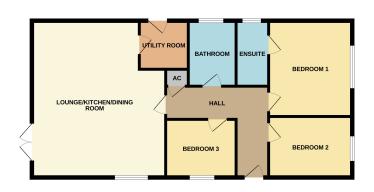

## **LOUNGE / DINING / KITCHEN**

15' 8" x 22' 5" (4.78m x 6.83m)

## **UTILTY ROOM**

6' 4" x 6' 3" (1.93m x 1.91m)

#### **BEDROOM ONE**

12' 8" x 11' 0" (3.86m x 3.35m)

#### **EN SUITE**

#### **BEDROOM TWO**

## **BEDROOM THREE**

9' 3" x 8' 9" (2.82m x 2.67m)

#### **BATHROOM**