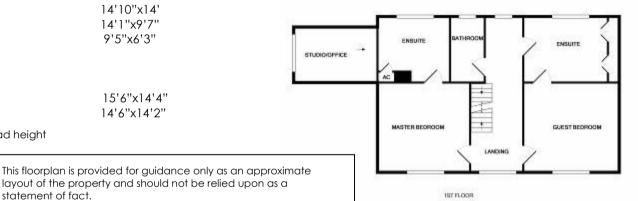

Completing the accommodation on the ground floor is a further reception room at the rear of the property with attractive fireplace, window seat and fitted book shelves.

On the first floor there are two impressive double bedrooms both benefitting from large ensuite rooms and both enjoying delightful views of the countryside. Also on this floor is a further bathroom. There are two additional double bedrooms on the second floor.

#### First Floor

| Master Bedroom | 15'3"x15'   |  |
|----------------|-------------|--|
| Ensuite        | 10'10"x9'3" |  |
| Bedroom 2      | 14'10"x14'  |  |
| Ensuite        | 14'1"x9'7"  |  |
| Bathroom       | 9'5"x6'3"   |  |

#### **Second Floor**

BRITISH

AWARDS 2018

ESTATE AGENT

Bedroom 3\* 15'6"x14'4" Bedroom 4\* 14'6"x14'2"

statement of fact.

DROUND FLOOR