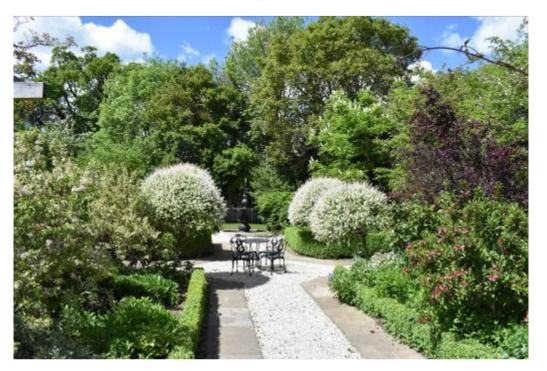

Outside the gardens are just delightful offering varying interest from the secret garden formally planted with a knot garden, water feature, pergola and summerhouse from which to survey the gardens' delights; to sweeping lawns with specimen and fruit trees including apple, plum, pear, walnut, damson and crab apple; patio and additional summer house. In addition there is a gated kitchen garden in front of the attached workshop.