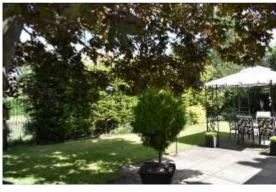

Outside the gardens are just delightful offering varying interest from the secret garden formally planted with a knot garden, water feature, pergola and summerhouse from which to survey the gardens' delights; to sweeping lawns with specimen and fruit trees including apple, plum, pear, walnut, damson and crab apple; patio and additional summer house. In addition there is a gated kitchen garden in front of the attached workshop.