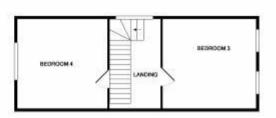

Completing the accommodation on the ground floor is a further reception room at the rear of the property with attractive fireplace, window seat and fitted book shelves.

On the first floor there are two impressive double bedrooms both benefitting from large ensuite rooms and both enjoying delightful views of the countryside. Also on this floor is a further bathroom. There are two additional double bedrooms on the second floor.

#### **Second Floor**

BRITISH

AWARDS 2018

ESTATE AGENT

Bedroom 3\* 15'6"x14'4" Bedroom 4\* 14'6"x14'2"

statement of fact.

DROUND FLOOR