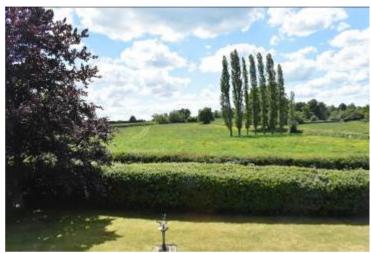

Outside the gardens are just delightful offering varying interest from the secret garden formally planted with a knot garden, water feature, pergola and summerhouse from which to survey the gardens' delights; to sweeping lawns with specimen and fruit trees including apple, plum, pear, walnut, damson and crab apple; patio and additional summer house. In addition there is a gated kitchen garden in front of the attached workshop.