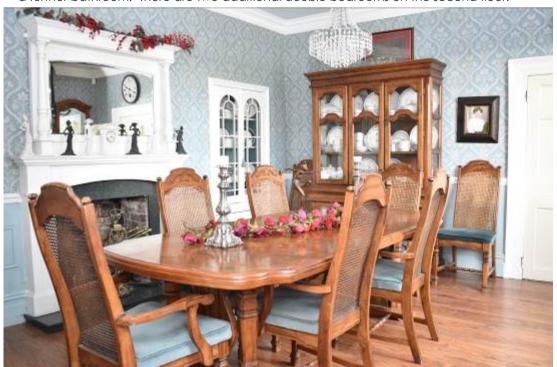

The attractive front door welcomes visitors into the imposing entrance hall with its fabulous staircase. To the right is a dual aspect drawing room with marble fireplace and open fire with formal alcove features either side. Across the hall is a separate dining room again with open fire place and original cabinetry including a "wig" cupboard.