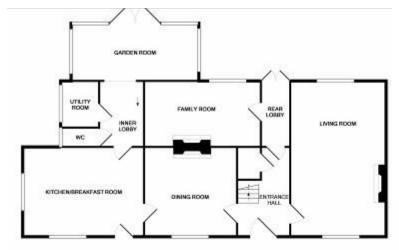

#### **Ground Floor**

Drawina Room 24'5"x14'9" Dining Room 14'4"x13'7" Readina Room 17'7"x9'3" Garden Room 16'3"x8'6" Kitchen/Breakfast Room 19'2"x13'9" 5'10"x5'9" Utility

Downstairs wc