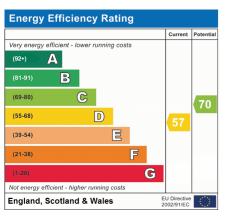

Bedrooms: 2 Receptions: 1 Council Tax: Band A Council Tax: Rate 1705.55 Parking Types: On Street. Heating Sources: Gas Central. Electricity Supply: Mains Supply. EPC Rating: D (57) Water Supply: Mains Supply. Sewerage: Mains Supply. Broadband Connection Types: FTTC. Accessibility Types: Level access.