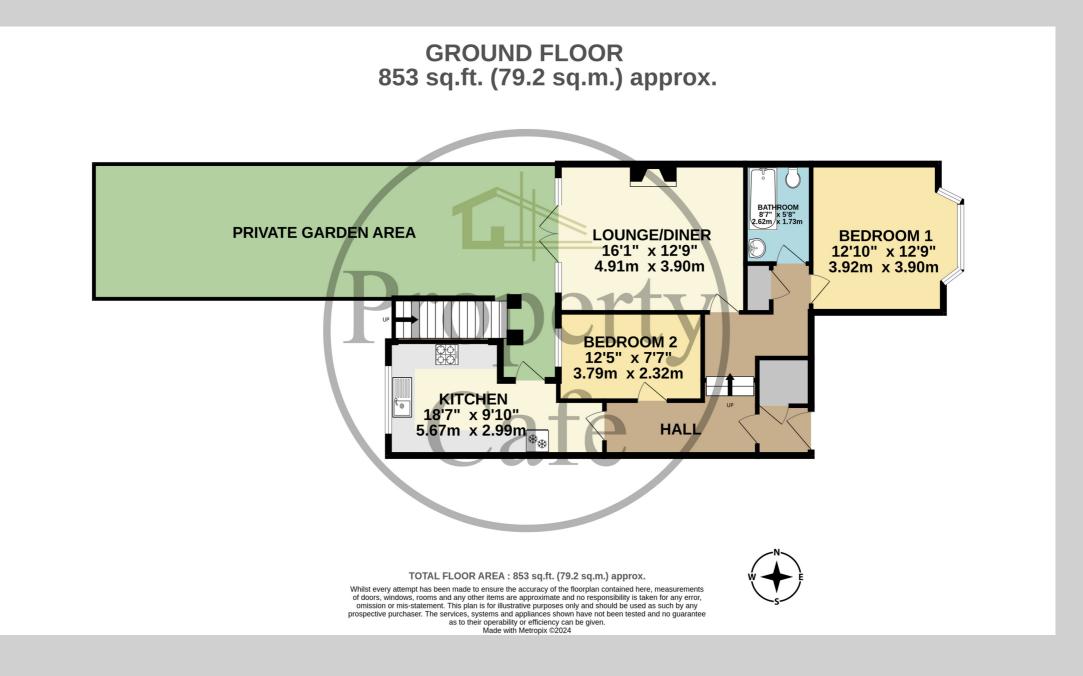

Flat A 10 Linden Road, Bexhill-on-Sea, East Sussex, TN40 1DN A Two Bedroom Garden Flat Situated In A Sought After Town Centre Location (NO CHAIN) £225,000 - Leasehold Share of Freehold

Situated in the heart of Bexhill town centre can be found this well presented **Two Bedroom Ground Floor Apartment with Private Garden:** Accommodation and benefits include: Own private entrance door leading into a well presented inner entrance hall with ample storage, A spacious West facing Lounge-Diner with patio doors leading out to the decked patio & garden, a modern fitted kitchen/breakfast room, two bedrooms and modern bathroom/W.C, gas central heating, neutral decor, sought after town centre location, walking distance to the seafront & station. Offered for sale with **NO CHAIN** your earliest viewing is highly recommend. Please contact our Bexhill sales team on 01424 224488.

Situated in the heart of Bexhill town centre can be found this well presented Two Bedroom Ground Floor Apartment with Private Garden: Accommodation and benefits include: Own private entrance door leading into a well presented inner entrance hall with ample storage, A spacious West facing Lounge-Diner with patio doors leading out to the decked patio & garden, a modern fitted kitchen/breakfast room, two bedrooms and modern bathroom/W.C, gas central heating, neutral decor, sought after town centre location, walking distance to the seafront & station. Offered for sale with NO CHAIN your earliest viewing is highly recommend. Please contact our Bexhill sales team on 01424 224488.