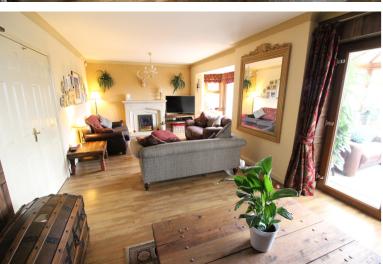

## **SUMMARY**

\*\*AN IMMACULATELY PRESENTED 4 BEDROOM DETACHED FAMILY HOME, POPULAR VILLAGE LOCATION OF DENHOLME WITH FAR REACHING VIEWS TO THE REAR!!\*\* Having 2 reception rooms & conservatory, master en-suite, well maintained rear patio & decking, driveway - VIEWING ESSENTIAL TO FULLY APPRECIATE!! EPC RATING C.

## **FULL DESCRIPTION**

An ideal purchase for the growing family is this immaculately presented four bedroom detached family home situated in the popular village location of Denholme with fantastic far reaching views and excellent access to local schools. The well proportioned accommodation comprises of an entrance hall giving access to a cloaks WC and the kitchen which has an attractive range of modern base and wall mounted units with complimenting worktop surfaces, integrated appliances to include double oven, fridge, freezer, dishwasher. There is a sitting room/bar measuring approximately 18ft in length. The living room has a gas fire, radiator, has double glazed patio doors leading to the rear garden and sliding doors giving access to the conservatory which in turn gives access to the rear garden. To the first floor there are four good size bedrooms, the master having an en-suite shower room. The house bathroom has a three piece suite comprising of a bath with shower over, WC, wash basin. Externally the property has a double drive to the front, and a well maintained rear patio and decking. Viewing is essential to fully appreciate, EPC Rating C.