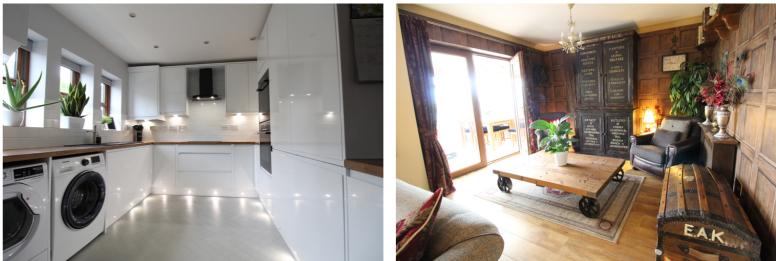

## **FULL DESCRIPTION**

An ideal purchase for the growing family is this immaculately presented four bedroom detached family home situated in the popular village location of Denholme with fantastic far reaching views and excellent access to local schools. The well proportioned accommodation comprises of an entrance hall giving access to a cloaks WC and the kitchen which has an attractive range of modern base and wall mounted units with complimenting worktop surfaces, integrated appliances to include double oven, fridge, freezer, dishwasher. There is a sitting room/bar measuring approximately 18ft in length. The living room has a gas fire, radiator, has double glazed patio doors leading to the rear garden and sliding doors giving access to the conservatory which in turn gives access to the rear garden. To the first floor there are four good size bedrooms, the master having an en-suite shower room. The house bathroom has a three piece suite comprising of a bath with shower over, WC, wash basin. Externally the property has a double drive to the front, and a well maintained rear patio and decking. Viewing is essential to fully appreciate, EPC Rating C.