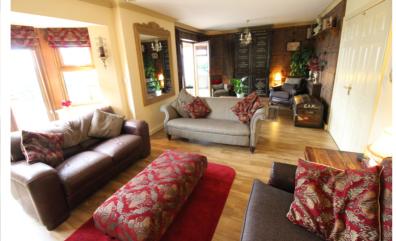

## **SUMMARY**

\*\*AN IMMACULATELY PRESENTED 4 BEDROOM DETACHED FAMILY HOME, POPULAR VILLAGE LOCATION OF DENHOLME WITH FAR REACHING VIEWS TO THE REAR!!\*\* Having 2 reception rooms & conservatory, master en-suite, well maintained rear patio & decking, driveway - VIEWING ESSENTIAL TO FULLY APPRECIATE!! EPC RATING C.

## **FULL DESCRIPTION**

An ideal purchase for the growing family is this immaculately presented four bedroom detached family home situated in the popular village location of Denholme with fantastic far reaching views and excellent access to local schools. The well proportioned accommodation comprises of an entrance hall giving access to a cloaks WC and the kitchen which has an attractive range of modern base and wall mounted units with complimenting worktop surfaces, integrated appliances to include double oven, fridge, freezer, dishwasher. There is a sitting room/bar measuring approximately 18ft in length. The living room has a gas fire, radiator, has double glazed patio doors leading to the rear garden and sliding doors giving access to the conservatory which in turn gives access to the rear garden. To the first floor there are four good size bedrooms, the master having an en-suite shower room. The house bathroom has a three piece suite comprising of a bath with shower over, WC, wash basin. Externally the property has a double drive to the front, and a well maintained rear patio and decking. Viewing is essential to fully appreciate, EPC Rating C.