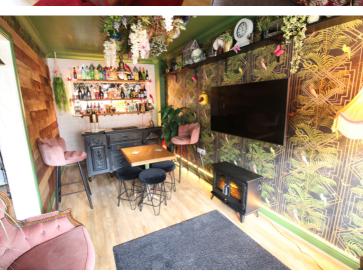

## **FULL DESCRIPTION**

An ideal purchase for the growing family is this immaculately presented four bedroom detached family home situated in the popular village location of Denholme with fantastic far reaching views and excellent access to local schools. The well proportioned accommodation comprises of an entrance hall giving access to a cloaks WC and the kitchen which has an attractive range of modern base and wall mounted units with complimenting worktop surfaces, integrated appliances to include double oven, fridge, freezer, dishwasher. There is a sitting room/bar measuring approximately 18ft in length. The living room has a gas fire, radiator, has double glazed patio doors leading to the rear garden and sliding doors giving access to the conservatory which in turn gives access to the rear garden. To the first floor there are four good size bedrooms, the master having an en-suite shower room. The house bathroom has a three piece suite comprising of a bath with shower over, WC, wash basin. Externally the property has a double drive to the front, and a well maintained rear patio and decking. Viewing is essential to fully appreciate, EPC Rating C.