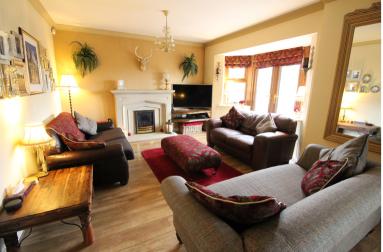

## **SUMMARY**

\*\*AN IMMACULATELY PRESENTED 4 BEDROOM DETACHED FAMILY HOME, POPULAR VILLAGE LOCATION OF DENHOLME WITH FAR REACHING VIEWS TO THE REAR!!\*\* Having 2 reception rooms & conservatory, master en-suite, well maintained rear patio & decking, driveway - VIEWING ESSENTIAL TO FULLY APPRECIATE!! EPC RATING C.

## **FULL DESCRIPTION**

An ideal purchase for the growing family is this immaculately presented four bedroom detached family home situated in the popular village location of Denholme with fantastic far reaching views and excellent access to local schools. The well proportioned accommodation comprises of an entrance hall giving access to a cloaks WC and the kitchen which has an attractive range of modern base and wall mounted units with complimenting worktop surfaces, integrated appliances to include double oven, fridge, freezer, dishwasher. There is a sitting room/bar measuring approximately 18ft in length. The living room has a gas fire, radiator, has double glazed patio doors leading to the rear garden and sliding doors giving access to the conservatory which in turn gives access to the rear garden. To the first floor there are four good size bedrooms, the master having an en-suite shower room. The house bathroom has a three piece suite comprising of a bath with shower over, WC, wash basin. Externally the property has a double drive to the front, and a well maintained rear patio and decking. Viewing is essential to fully appreciate, EPC Rating C.