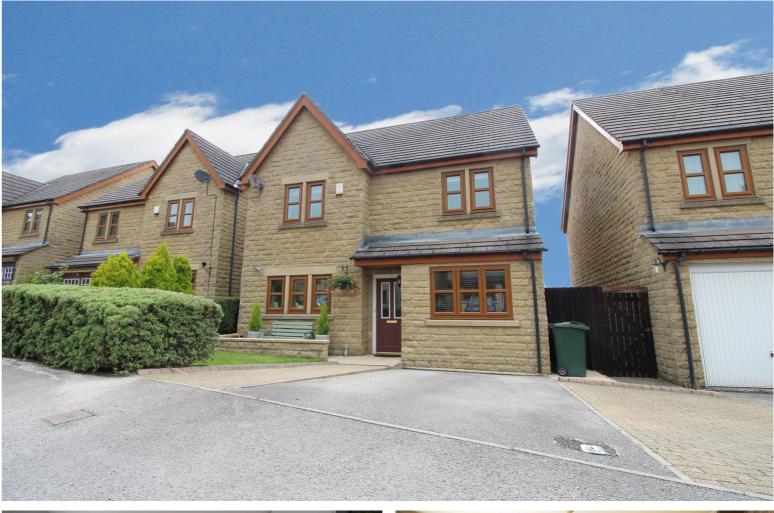

## Offers in Excess of £299,995

ts.co.uk E: keighley@dayandcoestateagents.co.uk

- Stunning Detached Family Home
- Two Reception Rooms & Conservatory
- Driveway & Fantastic Far Reaching Views
- EPC Rating C

## **SUMMARY**

\*\*AN IMMACULATELY PRESENTED 4 BEDROOM DETACHED FAMILY HOME, POPULAR VILLAGE LOCATION OF DENHOLME WITH FAR REACHING VIEWS TO THE REAR!!\*\* Having 2 reception rooms & conservatory, master en-suite, well maintained rear patio & decking, driveway - VIEWING ESSENTIAL TO FULLY APPRECIATE!! EPC RATING C.

## **FULL DESCRIPTION**

An ideal purchase for the growing family is this immaculately presented four bedroom detached family home situated in the popular village location of Denholme with fantastic far reaching views and excellent access to local schools. The well proportioned accommodation comprises of an entrance hall giving access to a cloaks WC and the kitchen which has an attractive range of modern base and wall mounted units with complimenting worktop surfaces, integrated appliances to include double oven, fridge, freezer, dishwasher. There is a sitting room/bar measuring approximately 18ft in length. The living room has a gas fire, radiator, has double glazed patio doors leading to the rear garden and sliding doors giving access to the conservatory which in turn gives access to the rear garden. To the first floor there are four good size bedrooms, the master having an en-suite shower room. The house bathroom has a three piece suite comprising of a bath with shower over, WC, wash basin. Externally the property has a double drive to the front, and a well maintained rear patio and decking. Viewing is essential to fully appreciate, EPC Rating C.