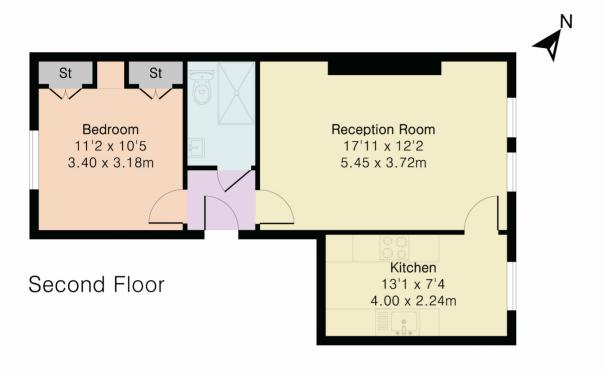

## Approximate Gross Internal Area 514 sq ft - 48 sq m

Floor plan produced in accordance with RICS Property Measurement 2nd Edition. Although Pink Plan Ltd ensures the highest level of accuracy, measurements of doors, windows and rooms are approximate and no responsibility is taken for error, omission or misstatement. These plans are for representation purposes only and no guarantee is given on the total square footage of the property within this plan. The figure icon is for initial guidance only and should not be relied on as a basis of valuation.

## £1,700 pcm

Top/second floor, one bedroom flat, within a period conversion located approx. 1/4 mile from Snaresbrook Central Line station.

Presented to a very high standard throughout with a stunning shower room, bespoke fitted kitchen/breakfast room and wardrobes.