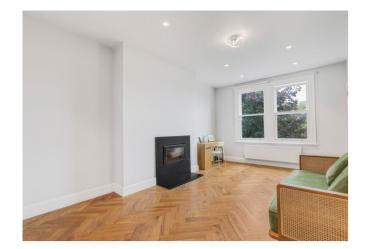

## £1,700 pcm

Top/second floor, one bedroom flat, within a period conversion located approx. 1/4 mile from Snaresbrook Central Line station.

Presented to a very high standard throughout with a stunning shower room, bespoke fitted kitchen/breakfast room and wardrobes.

Additional benefits are double glazed sash windows, gas central heating and access to a large communal garden.

Available from 5th August 2025. Unfurnished.

Energy Performance Rating - E

Council Tax Band - C