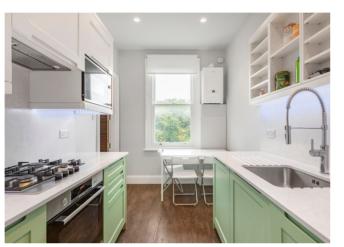

## £1,700 pcm

Top/second floor, one bedroom flat, within a period conversion located approx. 1/4 mile from Snaresbrook Central Line station.

Presented to a very high standard throughout with a stunning shower room, bespoke fitted kitchen/breakfast room and wardrobes.