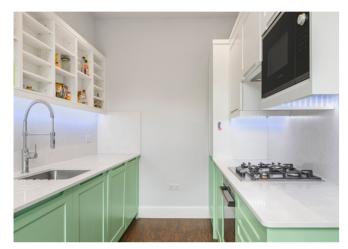

## £1,700 pcm

Top/second floor, one bedroom flat, within a period conversion located approx. 1/4 mile from Snaresbrook Central Line station.

Presented to a very high standard throughout with a stunning shower room, bespoke fitted kitchen/breakfast room and wardrobes.