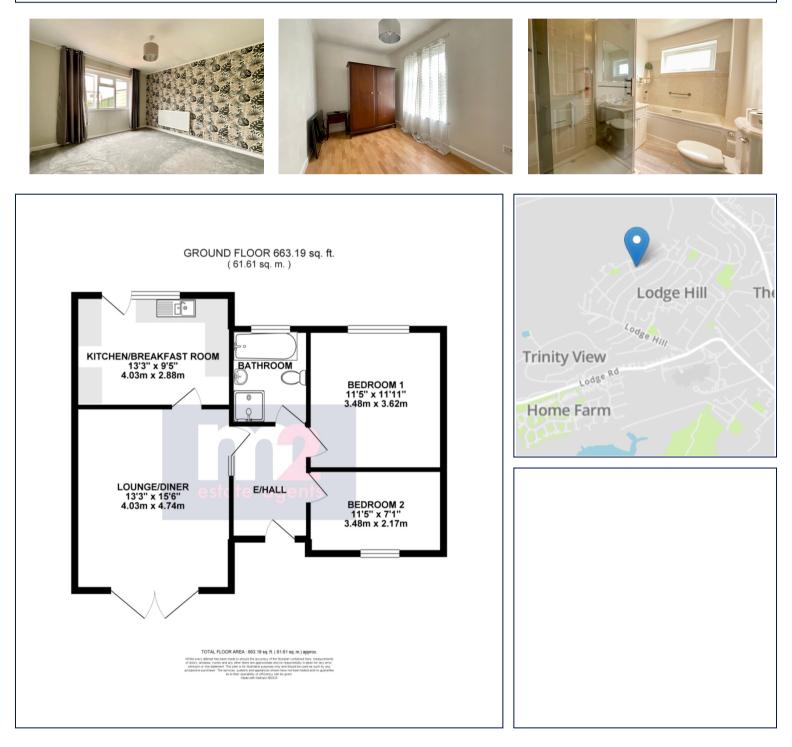

A detached, two bedroom bungalow occupying a private level plot in this popular location off Highfield Close, close to Anthony Drive, on the fringe of Caerleon village. The property offers ideal accommodation for retirement comprising: An entrance hall leads to a good size lounge/diner with French doors over looking the front garden. A modern kitchen/breakfast room over looks the rear garden and is fitted with an extensive range of wall and base units. Two bedrooms lead off the main hallway as does the bathroom with bath and quadrant shower. Outside: To the front a garden laid mainly to lawn enclosed by fencing and hedging. Paved path lead to the main entrance pedestrian walkway and side access to driveway. To the rear: An easily maintained garden laid mainly with stone chippings, enclosed by fencing. Pathways provide access to the side driveway. Services: