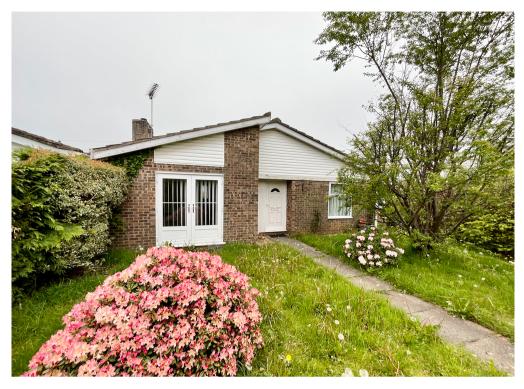

3 Hillcrest, Caerleon, Newport. NP18 3BW £265,000 Tenure Freehold

- SOUGHT AFTER CAERLEON LOCATION
- DETACHED BUNGALOW
- 2 BEDROOMS
- KITCHEN/BREAKFAST ROOM
- LOUNGE/DINING ROOM

- ENCLOSED GARDENS TO FRONT & REAR
- DRIVEWAY
- NO CHAIN
- PERFECT FOR
  DOWNSIZING/RETIREMENT

69 Bridge Street, Newport, NP20 4AQ M2 Estate Agents Newport 01633 289622 www.m2ea.co.uk \*NO CHAIN! PERFECT FOR RETIREMENT! 2 BEDROOM, DETACHED BUNGALOW IN SOUGHT AFTER CAERLEON LOCATION WITH LOUNGE/DINING ROOM, KITCHEN/BREAKFAST ROOM, BATHROOM, FRONT & REAR GARDENS WITH LONG DRIVEWAY\*

A detached, two bedroom bungalow occupying a private level plot in this popular location off Highfield Close, close to Anthony Drive, on the fringe of Caerleon village. The property offers ideal accommodation for retirement comprising: An entrance hall leads to a good size lounge/diner with French doors over looking the front garden. A modern kitchen/breakfast room over looks the rear garden and is fitted with an extensive range of wall and base units. Two bedrooms lead off the main hallway as does the bathroom with bath and quadrant shower. Outside: To the front a garden laid mainly to lawn enclosed by fencing and hedging. Paved path lead to the main entrance pedestrian walkway and side access to driveway. To the rear: An easily maintained garden laid mainly with stone chippings, enclosed by fencing. Pathways provide access to the side driveway. Services: