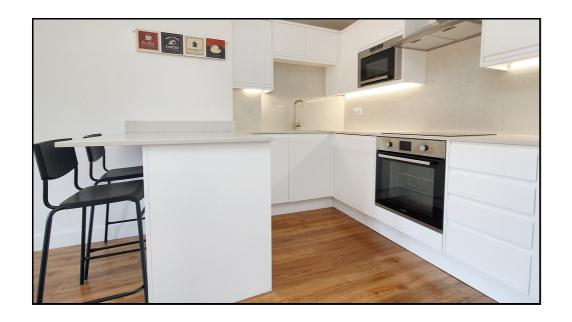

## Living Room: / Kitchen:

Living Room: Wooden flooring. Spotlights. Electric radiator. Dual sash windows to rear. Open plan to kitchen.

Kitchen: Modern fitted kitchen with integrated microwave, oven, fridge/freezer, extractor fan, electric hob and dishwasher. Breakfast bar. Worktops with a range of wall and base mounted units. Spot lights. Open plan to living room.