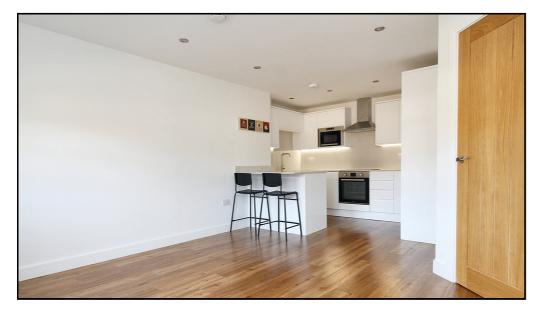

## Living Room: / Kitchen:

Living Room: Wooden flooring. Spotlights. Electric radiator. Dual sash windows to rear. Open plan to kitchen.

Kitchen: Modern fitted kitchen with integrated microwave, oven, fridge/freezer, extractor fan, electric hob and dishwasher. Breakfast bar. Worktops with a range of wall and base mounted units. Spot lights. Open plan to living room.