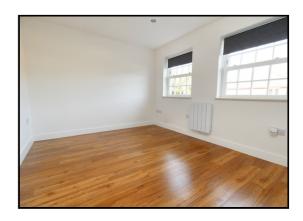

#### Bedroom:

Wooden flooring. Spot lights. Electric radiator. Dual sash windows to rear.