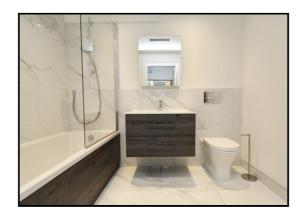

#### Bathroom:

tiled flooring. Part walled tiles. Bath with wall mounted shower and glass shower screen, low level WC with an integrated cistern and wash hand basin with vanity unit. Wall mounted mirror cabinet.