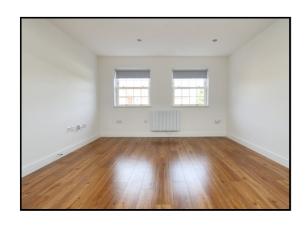

#### Bedroom:

Wooden flooring. Spot lights. Electric radiator. Dual sash windows to rear.