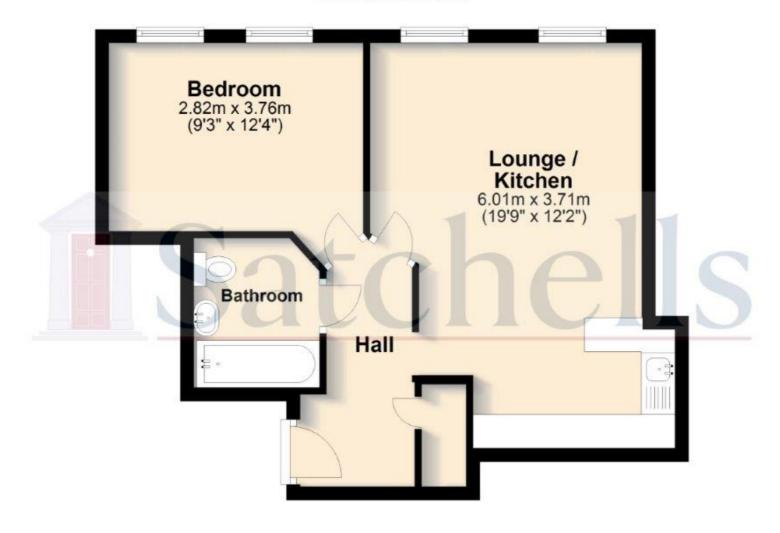

## **Ground Floor**

For illustrative purposes only - NOT TO SCALE - Measurements shown are approximate. The size and position of doors, windows, appliances and other features are approximate.

Plan produced using PlanUp.