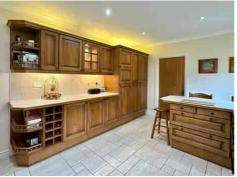

The property benefits from a large kitchen and the dining room overlooks the well-tended rear gardens, providing a peaceful and serene setting to enjoy your meals. Ambitious buyers may wish to consider re-modelling the accommodation to create a stunning kitchen diner across the rear of the house, with bi-folding doors to the garden beyond!