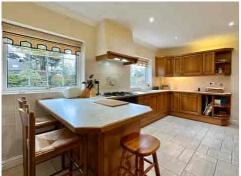

The property benefits from a large kitchen and the dining room overlooks the well-tended rear gardens, providing a peaceful and serene setting to enjoy your meals. Ambitious buyers may wish to consider re-modelling the accommodation to create a stunning kitchen diner across the rear of the house, with bi-folding doors to the garden beyond!