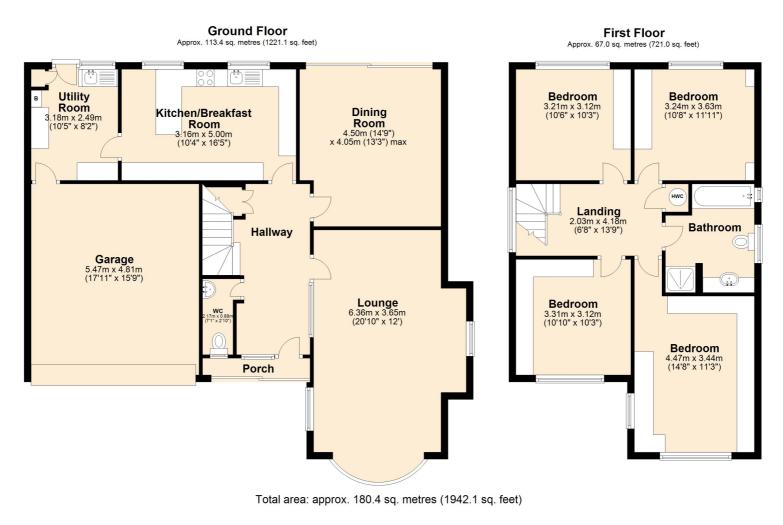

Vicarage Road, Formby, L37 3QG

Offers Over £500,000

Welcome to this delightful 4 bedroom detached house located in a highly sought-after area of Formby, offering an impressive floor area of over 1,500 sq.ft in a peaceful and tranquil setting. Ideal for growing families or those downsizing but wanting to maintain a good sized home.

Upon entering the property, you are greeted by a bright and spacious hallway that leads to a generously sized lounge with plenty of natural light. The lounge has a warm and inviting atmosphere, perfect for relaxing with family and friends.

The property benefits from a large kitchen and the dining room overlooks the well-tended rear gardens, providing a peaceful and serene setting to enjoy your meals. Ambitious buyers may wish to consider re-modelling the accommodation to create a stunning kitchen diner across the rear of the house, with bi-folding doors to the garden beyond!

The first floor boasts four spacious bedrooms, with one currently in use as a study, all of which are tastefully decorated and benefit from ample natural light and fitted furniture, and a large family bath/shower room.

The ground floor accommodation also benefits from a functional utility room and a downstairs WC, providing practicality and convenience for everyday living.

Outside, the well-tended gardens are a true oasis of calm, with plenty of space to relax and entertain guests. The gardens are perfect for enjoying the beautiful weather and al fresco dining.

Other notable features of the property include an integral garage with electric roller shutter door.

The property is situated in a highly sought-after area of Formby, offering easy access to quality schools and local amenities, close to the beach and Pinewoods and outdoor activities.