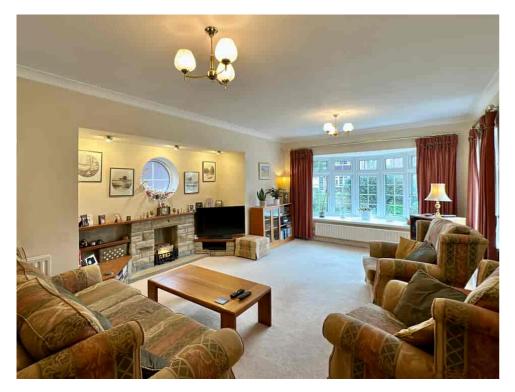

Upon entering the property, you are greeted by a bright and spacious hallway that leads to a generously sized lounge with plenty of natural light. The lounge has a warm and inviting atmosphere, perfect for relaxing with family and friends.