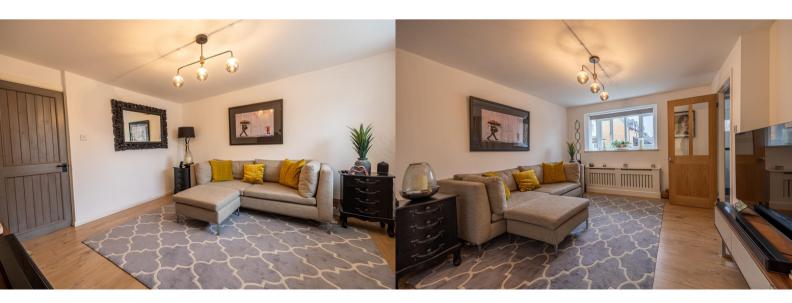

Entrance hall: door to lounge and stairs to first floor living accommodation. Lounge: bay window to front aspect, wooden laminate flooring and door to kitchen/diner. Kitchen/ diner: Window and door to patio and rear garden. Recently re-fitted kitchen, comprising a matching range of eye and base level storage units with built-in and integrated appliances to include fridge-freezer, fan assisted oven, Ceramic hob with extractor hood, Dishwasher and washing machine.

Lounge: 15' 5 Max x 12' 11 Max

Kitchen/ Dining room: 15' 4 Max x 8' 6 Max

Bedroom 1: 12' 5 Max x 8'4 Max

Bedroom 2: 9' 2 Max x 8' 7

Bedroom 3: 6' 4 Max x 6'4 Max