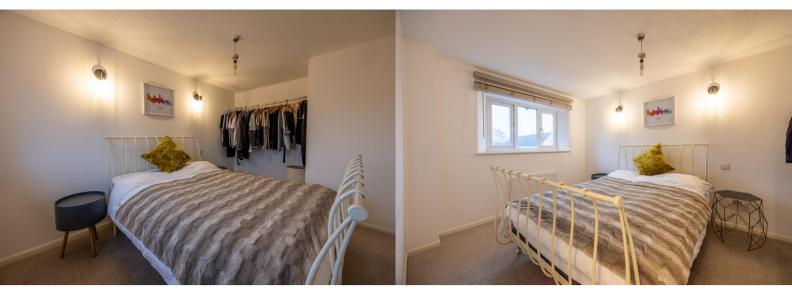

First floor: Landing, trap to loft space, built in airing cupboard and doors to bathroom and bedrooms. Bathroom: modern white suite. Comprising bath with tile splashback, fitted with Mira shower unit. Wash Basin, WC and wall mounted chrome radiator. Ceramic tile flooring, and floor to ceiling mirror. Bedroom one: Window to rear garden. Bedroom two: Window to front aspect. Bedroom three: Window to front aspect, with built in wardrobe.

Lounge: 15' 5 Max x 12' 11 Max

Kitchen/ Dining room: 15' 4 Max x 8' 6 Max

Bedroom 1: 12' 5 Max x 8'4 Max

Bedroom 2: 9' 2 Max x 8' 7

Bedroom 3: 6' 4 Max x 6'4 Max