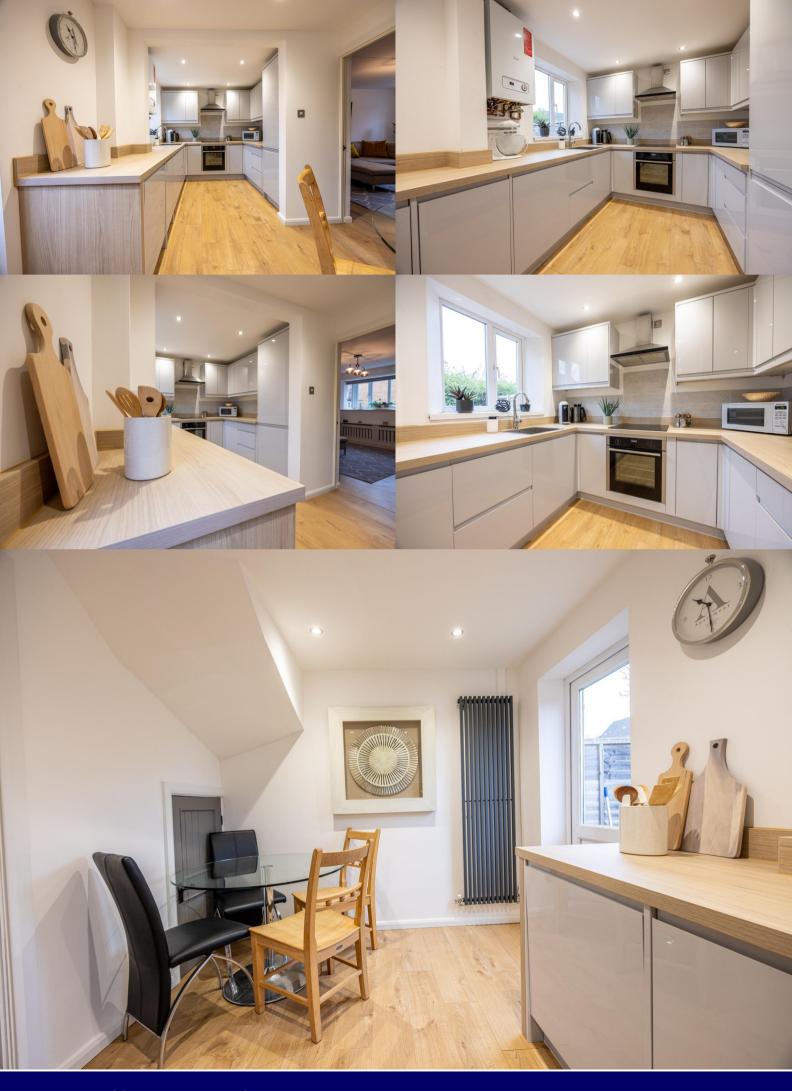

Entrance hall: door to lounge and stairs to first floor living accommodation. Lounge: bay window to front aspect, wooden laminate flooring and door to kitchen/diner. Kitchen/ diner: Window and door to patio and rear garden. Recently re-fitted kitchen, comprising a matching range of eye and base level storage units with built-in and integrated appliances to include fridge-freezer, fan assisted oven, Ceramic hob with extractor hood, Dishwasher and washing machine.

Lounge: 15' 5 Max x 12' 11 Max

Kitchen/ Dining room: 15' 4 Max x 8' 6 Max

Bedroom 1: 12' 5 Max x 8'4 Max

Bedroom 2: 9' 2 Max x 8' 7

Bedroom 3: 6' 4 Max x 6'4 Max