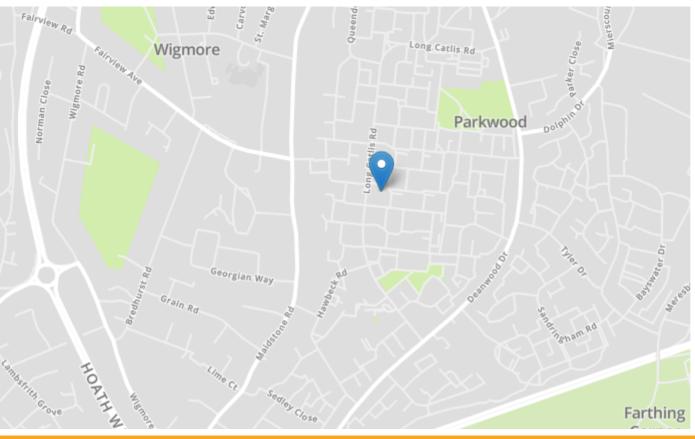

#### **Local Area**

Parkwood is located on the southern side of Rainham with good road links to the M2/M20 and is served by Rainham Station into central London. Parkwood offers a variety of schools and amenities and enjoys a pleasant position on the edge of rural Kent.

# **Property Location**

Brett Walk, Parkwood, Gillingham, Kent, ME8 9RP

|                        |                |         |   |   | Current | Potentia |
|------------------------|----------------|---------|---|---|---------|----------|
| Very energy efficient  | - lower runni  | ng cost | S |   |         |          |
| (92+)                  |                |         |   |   |         |          |
| (81-91)                | 3              |         |   |   |         | 85       |
| (69-80)                | C              |         |   |   | 0=      |          |
| (55-68)                | D              |         |   |   | 67      |          |
| (39-54)                |                | E       |   |   |         |          |
| (21-38)                |                |         | F |   |         |          |
| (1-20)                 |                |         | ( | 3 |         |          |
| Not energy efficient - | higher running | g costs |   |   |         |          |