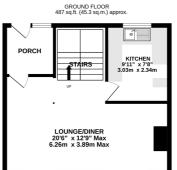

### **Description**

Guide Price £290,000-£310,000 - Spacious Three Bedroom End of Terrace Home in Popular Parkwood! If you're searching for the perfect family home or an ideal first step on the property ladder, this fantastic three-bedroom end of terrace in sought-after Parkwood, Gillingham could be just what you're looking for! Situated close to local shops, well-regarded schools, and excellent transport links, this well presented home offers generous living space throughout. The property features a welcoming porch, leading into a bright and spacious open-plan lounge/dining area, perfect for family gatherings and entertaining. The modern, well-appointed kitchen provides ample storage and workspace. Upstairs, you'll find three sizable bedrooms and a contemporary family bathroom with a shower over the bath and additional storage. Set on a pleasant walkway, the home boasts an attractive front garden, while the south-facing rear garden is a real highlight! With a decked area, lawn, charming plant borders, a pergola, and an impressive cabin/man cave with power, this outdoor space is ideal for relaxing, entertaining, or working from home. Offering space, comfort, and a fantastic location, this home is not to be missed! Contact the Greyfox Sales Team in Rainham today to arrange your viewing today.

TOTAL FLOOR AREA: 902 sq.ft. (83.8 sq.m.) approx.

White every attempt has been made to ensure the accuracy of the floorpian contained here, measurement of docus, wholes, so come and my other times are approximated and to responsible to lated to raily entire to any entire times and the specific states of the specific st