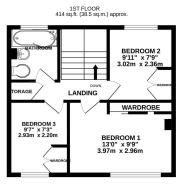

### **Description**

Guide Price £290,000-£310,000 - Spacious Three Bedroom End of Terrace Home in Popular Parkwood! If you're searching for the perfect family home or an ideal first step on the property ladder, this fantastic three-bedroom end of terrace in sought-after Parkwood, Gillingham could be just what you're looking for! Situated close to local shops, well-regarded schools, and excellent transport links, this well presented home offers generous living space throughout. The property features a welcoming porch, leading into a bright and spacious open-plan lounge/dining area, perfect for family gatherings and entertaining. The modern, well-appointed kitchen provides ample storage and workspace. Upstairs, you'll find three sizable bedrooms and a contemporary family bathroom with a shower over the bath and additional storage. Set on a pleasant walkway, the home boasts an attractive front garden, while the south-facing rear garden is a real highlight! With a decked area, lawn, charming plant borders, a pergola, and an impressive cabin/man cave with power, this outdoor space is ideal for relaxing, entertaining, or working from home. Offering space, comfort, and a fantastic location, this home is not to be missed! Contact the Greyfox Sales Team in Rainham today to arrange your viewing today.

TOTAL FLOOR AREA: 902 sq.ft. (83.8 sq.m.) approx.

White every attempt has been made to ensure the accuracy of the floorpian contained here, measurement of docus, wholes, so come and my other times are approximated and to responsible to lated to raily entire to any entire times and the specific states of the specific st