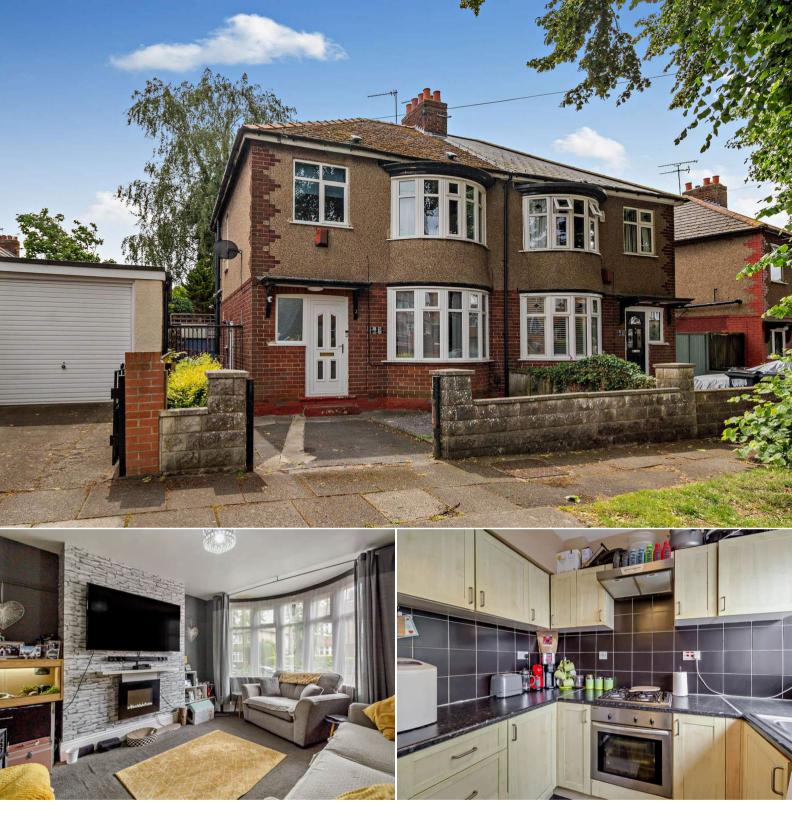

## Berkeley Road Darlington

Bettermove are proud to present this 3 bedroom semi-detached house in Darlington available with no forward chain.

The property benefits from double glazing, gas central heating throughout and has off street parking available via the driveway. The council tax band is B.

The property is tenanted and will be sold with tenants in situ for immediate investment - rental yields can be obtained through Bettermove.

The interior of this well maintained property comprises a spacious living room, dining room and fitted kitchen on the ground floor. The first floor consists of 3 bedrooms and the family bathroom. The exterior boasts a private rear garden, perfect for enjoying the summer months.

Located in the popular town of Darlington, the property is close to a range of amenities, including shops, supermarkets, restaurants and pubs. Excellent transport connections can be found from Darlington Train Station, the A1 and many local buses.