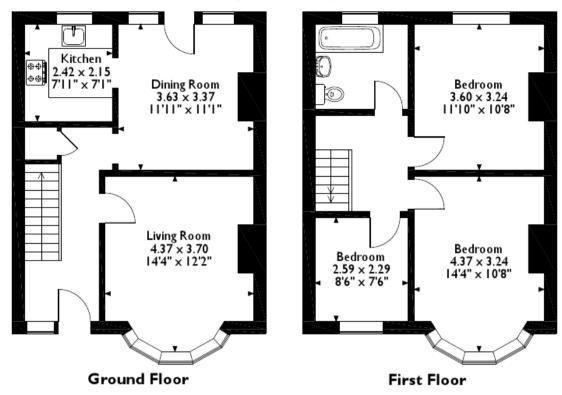

## Berkeley Road, Darlington Approximate Gross Internal Area 88 Sq M/948 Sq Ft

Please note that the location of doors, windows and other items are approximate and this floorplan is to be used for illustrative purposes only. Unauthorized reproduction is prohibited.