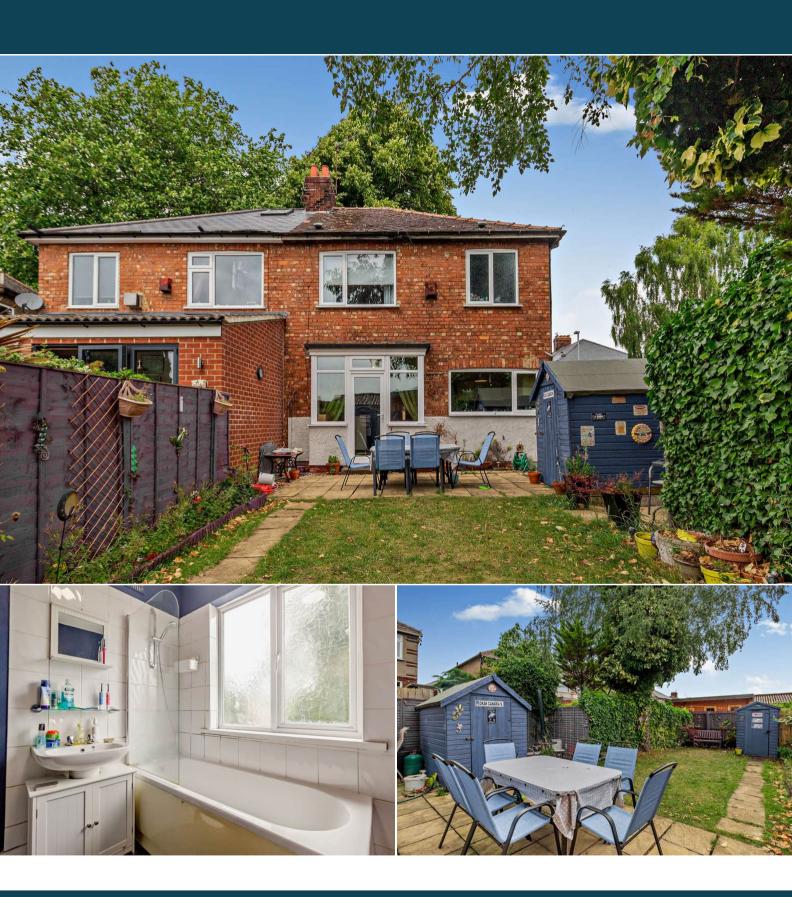

## Berkeley Road Darlington

Bettermove are proud to present this 3 bedroom semi-detached house in Darlington available with no forward chain.

The property benefits from double glazing, gas central heating throughout and has off street parking available via the driveway. The council tax band is B.

The property is tenanted and will be sold with tenants in situ for immediate investment - rental yields can be obtained through Bettermove.

The interior of this well maintained property comprises a spacious living room, dining room and fitted kitchen on the ground floor. The first floor consists of 3 bedrooms and the family bathroom. The exterior boasts a private rear garden, perfect for enjoying the summer months.

Located in the popular town of Darlington, the property is close to a range of amenities, including shops, supermarkets, restaurants and pubs. Excellent transport connections can be found from Darlington Train Station, the A1 and many local buses.