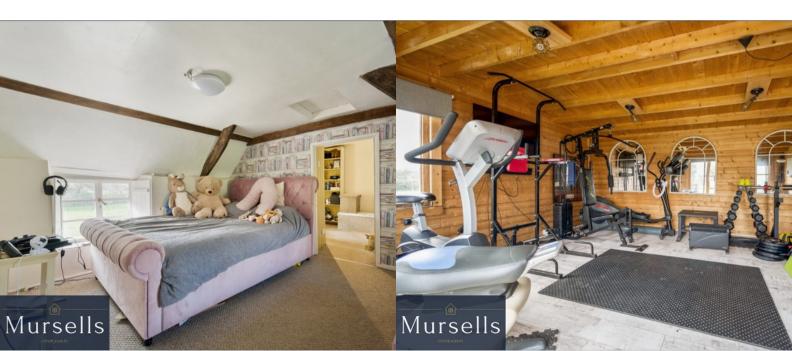

Upstairs a spacious landing area, which would make an ideal office space, leads to two double sized bedrooms both featuring characterful beams and windows. Bedroom 2 includes fitted wardrobe space and there are further storage cupboards on the landing.

Outside five acres of grounds, accessed via three separate gated entrances (two with electric gates), are a mix of Lawn and Paddocks along with an abundance of outbuildings including, stables, garages, greenhouse, together with various storage sheds and barns. In addition, there are also two summerhouses, both of which have electricity supplied.