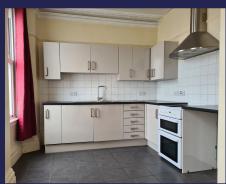

## Flat 3, 58, Esplanade, Burnham-on-Sea, Somerset, TA8 2AG

**DEPOSIT** - £725 Payable prior to occupation

ACCOMMODATION - Entrance Hall, Telephone entry system, Lounge with sea views, Kitchen area, Bedroom, Shower Room, Utility on 1/2 landing, Parking space. Electric Heating & Double Glazing.