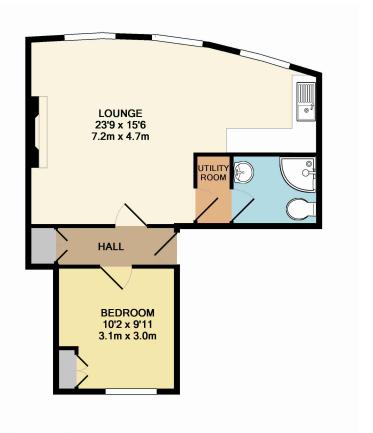

## Flat 3, 58, Esplanade, Burnham-on-Sea, Somerset, TA8 2AG

**DEPOSIT** - £725 Payable prior to occupation

ACCOMMODATION - Entrance Hall, Telephone entry system, Lounge with sea views, Kitchen area, Bedroom, Shower Room, Utility on 1/2 landing, Parking space. Electric Heating & Double Glazing.

**CONDITIONS**- Income of £22,000 or over is required. The property is available to working applicants, non smokers & no sharers.

**AVAILABILITY** - Feb 2024

Whilst every attempt has been made to ensure the accuracy of the floor plan contained here, measurements of doors, windows, rooms and any other items are approximate and no responsibility is taken for any error, omission, or mis-statement. This plan is for illustrative purposes only and should be used as such by any prospective purchaser. The services, systems and appliances shown have not been tested and no guarantee as to their operability or efficiency can be given

Made with Metropix ©2014

Address: Esplanade, Burnham-on-Sea, Somerset, TA8