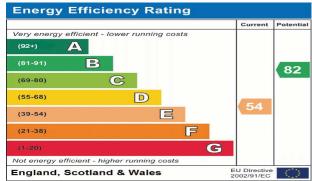

**OUTGOINGS-** The Tenant will be responsible for all outgoings. Sedgemoor District Council. Council Tax Band: 'A' £1416.76 - 2023/2024

**TENANCY**- Initially a six months Assured Shorthold Tenancy.

TENANT COSTS- Please refer to our website for our Tenant Fee Schedule. Holding Deposit (per tenancy) - One weeks rent. This is to reserve a property. Please Note: This will be withheld if any relevant person (including any guarantor(s)) withdraw from the tenancy, fail a Right-to-Rent check, provide materially significant false or misleading information, or fail to sign their tenancy agreement (and / or Deed of Guarantee) within 15 days (or other Deadline for Agreement as mutually agreed in writing).