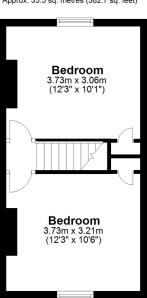

# Second Floor

Approx. 35.5 sq. metres (382.7 sq. feet)

Total area: approx. 104.1 sq. metres (1120.7 sq. feet)

Whilst every attempt has been made to ensure the accuracy of the floor plan contained here, measurements of doors, windows, rooms and any other items are approximate and no responsibility is taken for any error, omission or mis-statement. This plan is for illustrative purposes only and should be used as such by any prospective purchaser.

#### **Bedroom Two**

 $10'6" \times 12'3" (3.20m \times 3.73m)$  - Double glazed window to the front, radiator, fire place

#### **Bedroom Three**

Double glazed window to the rear, radiator