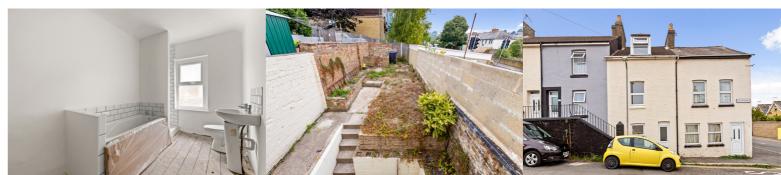

# Entrance to Living Room/Diner

## Living Room/Diner

 $12'0" \times 23'9"$  (3.66m x 7.24m) - Double glazed window to the front and rear, stairs to first floor landing, two radiators, door to

## Garden

Courtyard with steps up to flat gravel garden, walled boarders, rear access