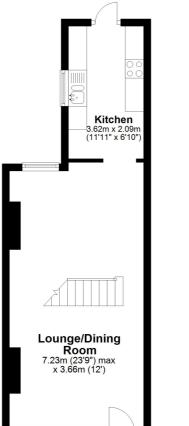

# Ground Floor Approx. 33.9 sq. metres (364.4 sq. feet

## Living Room/Diner

 $12'0" \times 23'9"$  (3.66m x 7.24m) - Double glazed window to the front and rear, stairs to first floor landing, two radiators, door to

## Kitchen

6' 10" x 11' 11" (2.08m x 3.63m) - Matching wall and floor units with roll top surface, oven 4 ring hob with extractor over, double glazed window to the side, stainless steel sink drainer, tiled splash back, wall mounted boiler, door to rear garden.