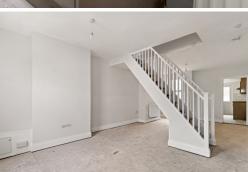

# Entrance to Living Room/Diner

## Living Room/Diner

 $12'0" \times 23'9"$  (3.66m x 7.24m) - Double glazed window to the front and rear, stairs to first floor landing, two radiators, door to