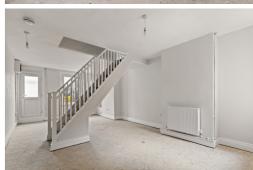

# Entrance to Living Room/Diner

## Living Room/Diner

 $12'0" \times 23'9"$  (3.66m x 7.24m) - Double glazed window to the front and rear, stairs to first floor landing, two radiators, door to