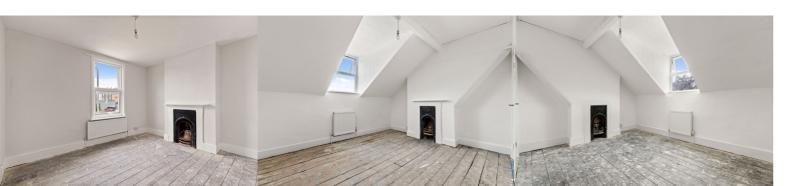

#### **Bedroom One**

 $10^{\prime}$  6" x  $12^{\prime}$  2" (3.20m x 3.71m) - Radiator, double glazed window to the front, fire place

#### **Bedroom Two**

 $10'6" \times 12'3" (3.20m \times 3.73m)$  - Double glazed window to the front, radiator, fire place