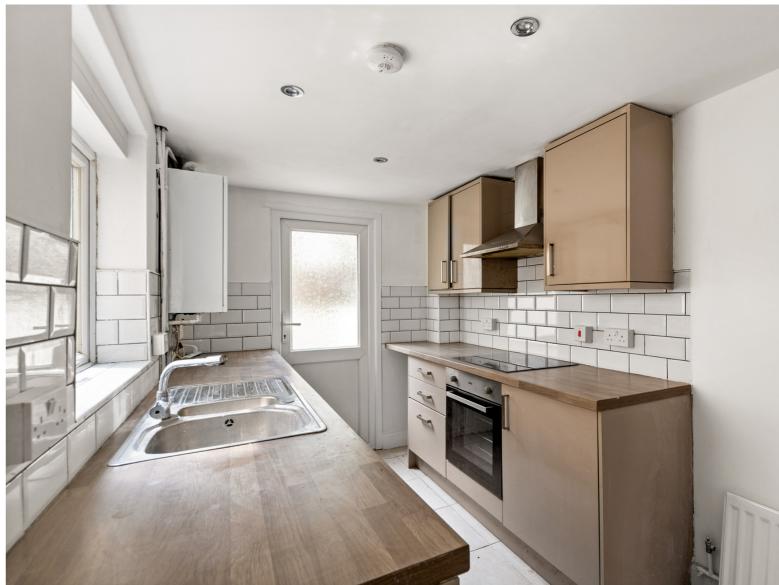

## Kitchen

6' 10" x 11' 11" (2.08m x 3.63m) - Matching wall and floor units with roll top surface, oven 4 ring hob with extractor over, double glazed window to the side, stainless steel sink drainer, tiled splash back, wall mounted boiler, door to rear garden.