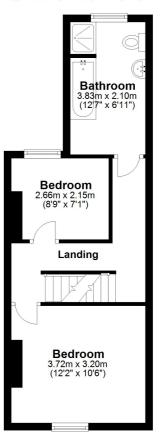

#### First Floor

## Landing

Radiator, stairs to second floor, doors to:

## **Bedroom Four**

8' 9" x 7' 1" (2.67m x 2.16m) - Radiator, double glazed window to the rear

#### **Bathroom**

6' 11" x 12' 11" (2.11m x 3.94m) - Panel bath, shower cubical, low level w.c, pedestal wash hand basin, radiator, frosted double glazed window to rear