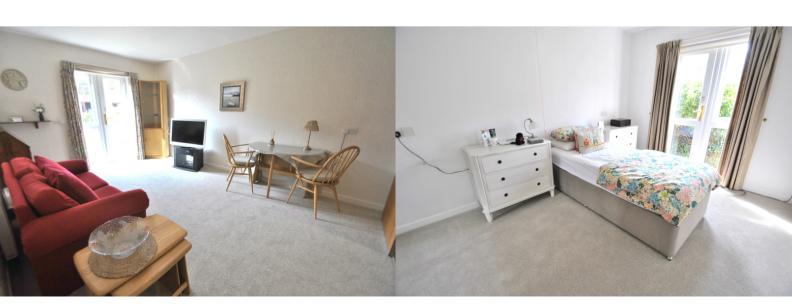

The accommodation comprises: entrance hall with doors to cloaks cupboard, airing cupboard, lounge/dining room, wet room and bedrooms one and two. Lounge/dining room: door to attractive communal gardens, modern electric radiator, tv and telephone points, alarm pull cord and sliding door to kitchen. Kitchen: modern fitted kitchen comprising a matching range of eye and base level storage units with built-in fan assisted oven, ceramic hob and extractor hood, space and plumbing for washing machine and appliance space, alarm pull cord. Wet room: modern fully tiled suite fitted with Mira shower, vanity unit, WC and chrome wall mounted towel radiator. Bedroom one: door to attractive communal gardens, built-in double wardrobe, modern electric radiator and alarm pull cord. Bedroom two: window to communal gardens and modern electric radiator.