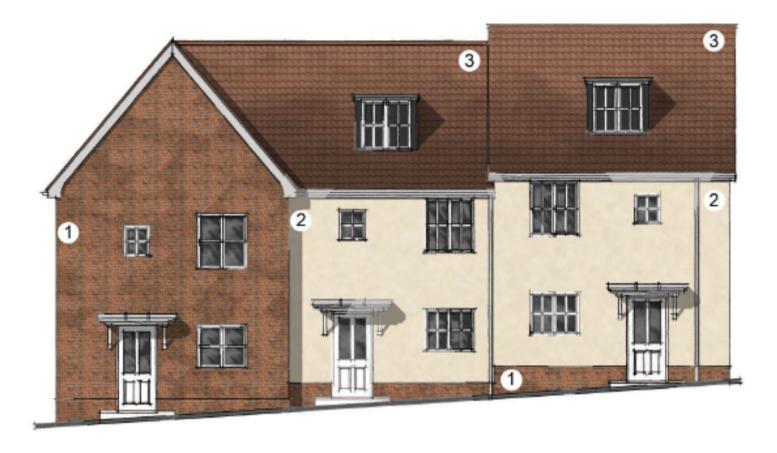

Front Flevation

## £765,000 Freehold

\*\*\*OPEN DAY SATURDAY 3RD SEPTEMBER - BY APPOINTMENT ONLY\*\*\*

THREE LUXURY NEW BUILD HOMES IDEALLY LOCATED IN THE DAME ALICE OWENS CATCHMENT AREA.

Tucked away in this quiet turning we are pleased to offer Three New Build luxury homes. Plot 2, luxury living featuring open plan kitchen lounge diner, with modern fully fitted kitchens from Wren with integrated Bosch appliances and Samsung Family Hub Fridge Freezer, downstairs toilet and off street parking for two cars with the added benefit of electric vehicle charging points and CAT 6 cabling throughout. The first floor benefits from two double bedrooms one with en-suite and a a modern fully tiled family bathroom, and the 2nd floor features master bedroom with en-suite shower room.