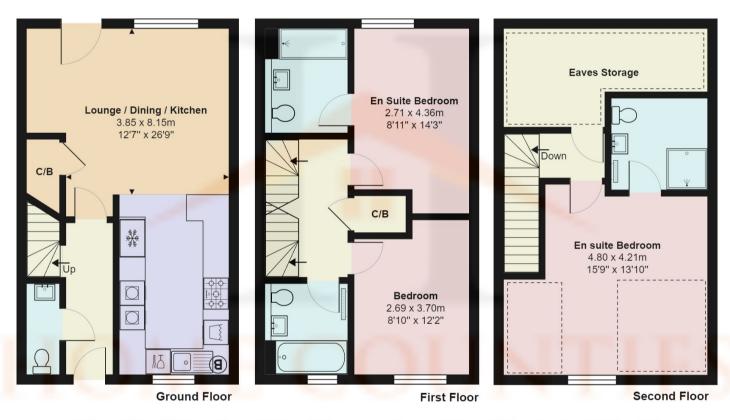

## Plot 2, Stevens Close EN6

Total Area: 117.4 m<sup>2</sup> ... 1264 ft<sup>2</sup>

All measurements are approximate and for display purposes only

## £765,000 Freehold

\*\*\*OPEN DAY SATURDAY 3RD SEPTEMBER - BY APPOINTMENT ONLY\*\*\*

THREE LUXURY NEW BUILD HOMES IDEALLY LOCATED IN THE DAME ALICE OWENS CATCHMENT AREA.

Tucked away in this quiet turning we are pleased to offer Three New Build luxury homes. Plot 2, luxury living featuring open plan kitchen lounge diner, with modern fully fitted kitchens from Wren with integrated Bosch appliances and Samsung Family Hub Fridge Freezer, downstairs toilet and off street parking for two cars with the added benefit of electric vehicle charging points and CAT 6 cabling throughout. The first floor benefits from two double bedrooms one with en-suite and a a modern fully tiled family bathroom, and the 2nd floor features master bedroom with en-suite shower room.