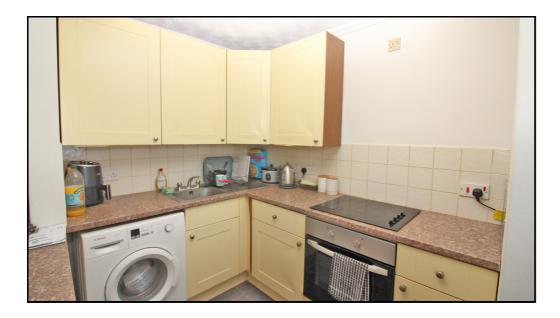

### Kitchen:

Abt. 8' 3" x 8' 8" (2.51m x 2.64m) Range of fitted wall and base units with roll-top work surfaces. Sink drainer unit. Plumbing for washing machine. Double-glazed window to rear aspect.