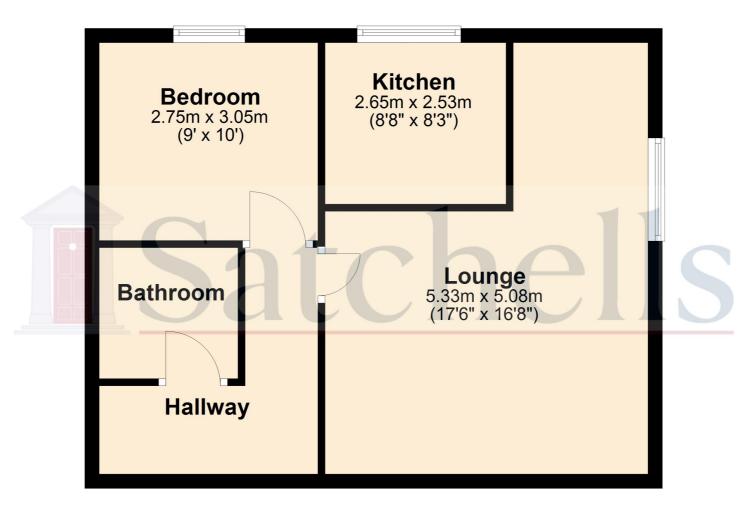

### Lounge:

Abt. 16' 0" x 17' 0" (4.88m x 5.18m) Double-glazed window to side aspect. Heater. Laminate flooring.

### Kitchen:

Abt. 8' 3" x 8' 8" (2.51m x 2.64m) Range of fitted wall and base units with roll-top work surfaces. Sink drainer unit. Plumbing for washing machine. Double-glazed window to rear aspect.

#### Bedroom:

Abt. 10' 9" x 9' 0" (3.28m x 2.74m) Double-glazed window to rear aspect. Heater. Radiator.

#### Bathroom:

Abt. 6' 0" x 6' 4" (1.83m x 1.93m) Low-level W/C. Hand wash basin. Paneled bath. Lino flooring.

External: Outside:

Allocated parking.

These particulars are a guide only and do not constitute an offer or a contract. The floor plan is for identification purposes only and not to scale. All measurements are approximate and should not be relied upon if ordering furniture, white goods and flooring etc. We have presented the property as we feel fairly describes it but before arranging a viewing or deciding to buy, should there be anything specific you would like to know about the property please enquire. Satchells have not tested any of the appliances or carried out any form of survey and advise you to carry out your own investigations on the state, condition, structure, services, title, tenure, and council tax band of the property. Some images may have been enhanced and the contents shown may not be included in the sale. Satchells routinely refer to 3rd party services for which we receive an income from their fee. If you would like us to refer you to one of these services please ask one of our staff who will pass your details on. We advise you check the availability of the property on the day of your viewing.

## **Ground Floor**

For illustrative purposes only - NOT TO SCALE - Measurements shown are approximate. The size and position of doors, windows, appliances and other features are approximate. Plan produced using PlanUp.