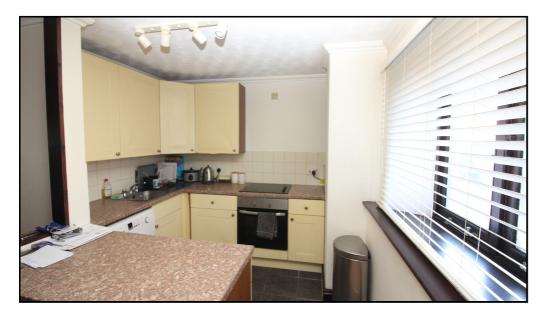

### Kitchen:

Abt. 8' 3" x 8' 8" (2.51m x 2.64m) Range of fitted wall and base units with roll-top work surfaces. Sink drainer unit. Plumbing for washing machine. Double-glazed window to rear aspect.