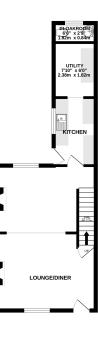

### **Kitchen**

9' 11" x 6' 1" (3.02m x 1.85m) Double glazed door and window to side, fitted kitchen with matching wall and base units, stainless steel single bowl single drainer sink, space for cooker with extractor above and tiled flooring.

#### **Utility Room**

10' 9" x 6' 3" (3.28m x 1.91m) Double glazed window to rear, radiator, tiled flooring and work surface with space for washing machine, tumble dryer and fridge freezer.