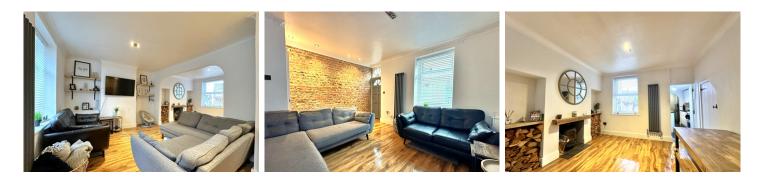

#### Lounge Diner

21' 7" x 14' 6" (6.58m x 4.42m) Wooden entrance door to front, double glazed window to front and rear, two designer radiators, wood burning stove, laminate flooring, exposed brick feature wall and door to stairway.