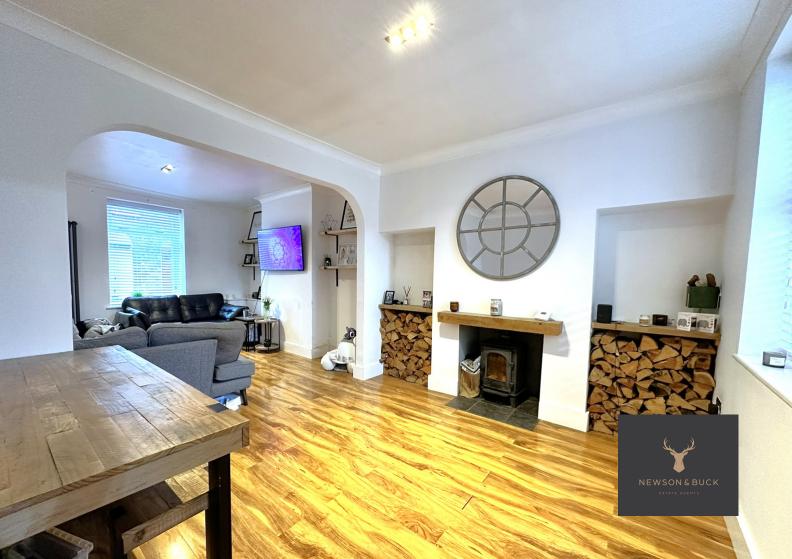

#### Lounge Diner

21' 7" x 14' 6" (6.58m x 4.42m) Wooden entrance door to front, double glazed window to front and rear, two designer radiators, wood burning stove, laminate flooring, exposed brick feature wall and door to stairway.