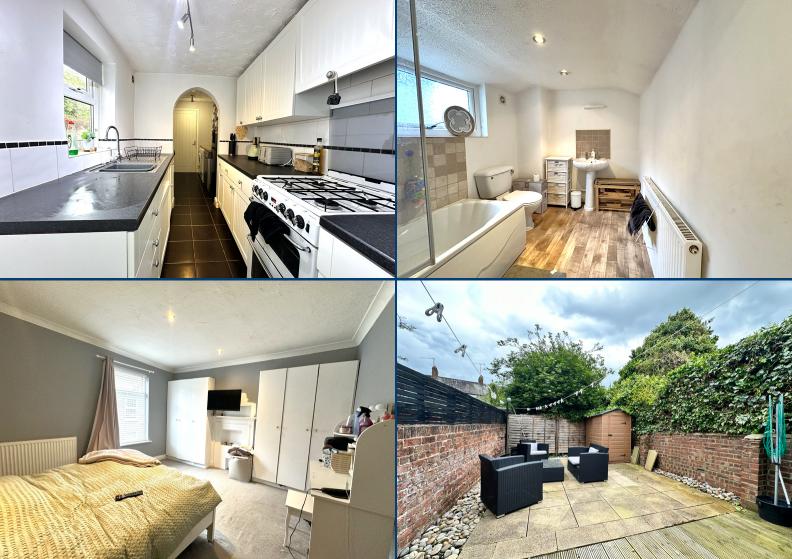

### **Kitchen**

9' 11" x 6' 1" (3.02m x 1.85m) Double glazed door and window to side, fitted kitchen with matching wall and base units, stainless steel single bowl single drainer sink, space for cooker with extractor above and tiled flooring.

#### **Utility Room**

10' 9" x 6' 3" (3.28m x 1.91m) Double glazed window to rear, radiator, tiled flooring and work surface with space for washing machine, tumble dryer and fridge freezer.

# Cloakroom

Low level WC with macerator, pedestal wash hand basin, window to rear and tiled floor.

### Bathroom

9' 9" x 6' 9" (2.97m x 2.06m) Double glazed window to side, panel bath with shower attachment, low flush w/c, pedestal wash hand basin with vanity unit, radiator and vinyl flooring.

# Garden

Enclosed rear garden mainly laid to paving with flower and shrub borders. To the rear of the garden is space for two storage sheds.

GROUND FLOOR

18-20 King Street, King's Lynn, Norfolk, PE30 1ES