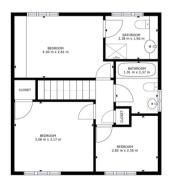

l find a private enclosed garden—ideal for families, relaxing or entertaining. Inside, the layout is both practical and stylish, featuring a bright lounge, a kitchen diner, utility room, and a convenient ground floor W/C. Upstairs, there are three bedrooms, including a master with en suite, and a family bathroom. Located in a tranquil area with excellent access to local amenities, schools and transport links, this lovely home is perfect for growing families or those looking for a quiet lifestyle with great connectivity. Early viewing is highly

recommended.
Ground Floor

#### Floor Plan



### **Entry**



#### **Kitchen Diner**





### Lounge







Tel: 01302 247754 Email: info@thepropertyhive.co.uk Web: www.thepropertyhive.co.uk

### Utility



W/C



**First Floor** 

### Floor Plan



FLOOR 2



Master Bedroom and En Suite

### **Externals**





**Front Aspect** 



**Rear Garden** 



Matterport



Tel: 01302 247754 Email: info@thepropertyhive.co.uk Web: www.thepropertyhive.co.uk

tested and should be checked by the buyer before exchange of contracts to ensure they are in good working order.



Tel: 01302 247754 Email: info@thepropertyhive.co.uk Web: www.thepropertyhive.co.uk

### **Energy Performance Certificate**