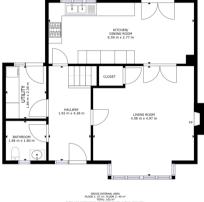

eaceful and sought-after location of Gatesbridge Park in Finningley. Set on a generous plot, the property boasts a double garage and a spacious driveway, offering ample off-road parking. To the rear, you'll find a private enclosed garden—ideal for families, relaxing or entertaining. Inside, the layout is both practical and stylish, featuring a bright lounge, a kitchen diner, utility room, and a convenient ground floor W/C. Upstairs, there are three bedrooms, including a master with en suite, and a family bathroom. Located in a tranquil area with excellent access to local amenities, schools and transport links, this lovely home is perfect for growing families or those looking for a quiet lifestyle with great connectivity. Early viewing is highly

recommended.
Ground Floor

#### Floor Plan



### **Entry**



#### **Kitchen Diner**





### Lounge







Tel: 01302 247754 Email: info@thepropertyhive.co.uk Web: www.thepropertyhive.co.uk

### Utility



W/C



**First Floor** 

### Floor Plan



FLOOR 2



Master Bedroom and En Suite

### **Externals**





**Front Aspect** 



**Rear Garden** 



Matterport



Tel: 01302 247754 Email: info@thepropertyhive.co.uk Web: www.thepropertyhive.co.uk

tested and should be checked by the buyer before exchange of contracts to ensure they are in good working order.



Tel: 01302 247754 Email: info@thepropertyhive.co.uk Web: www.thepropertyhive.co.uk

### **Energy Performance Certificate**