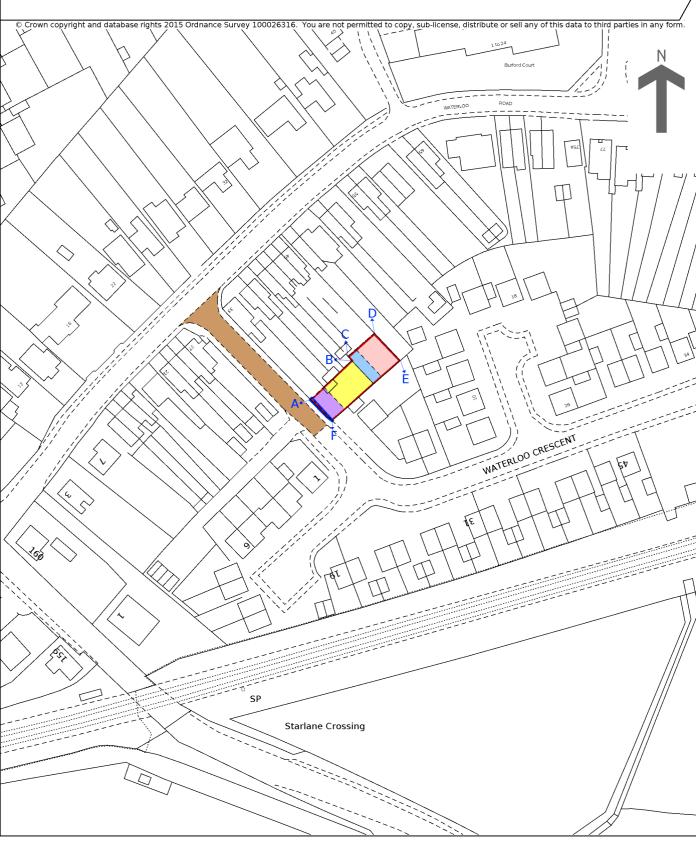

## HM Land Registry Official copy of title plan

Title number **BK472275**Ordnance Survey map reference **SU8268SW**Scale **1:1250 enlarged from 1:2500**Administrative area **Wokingham** 