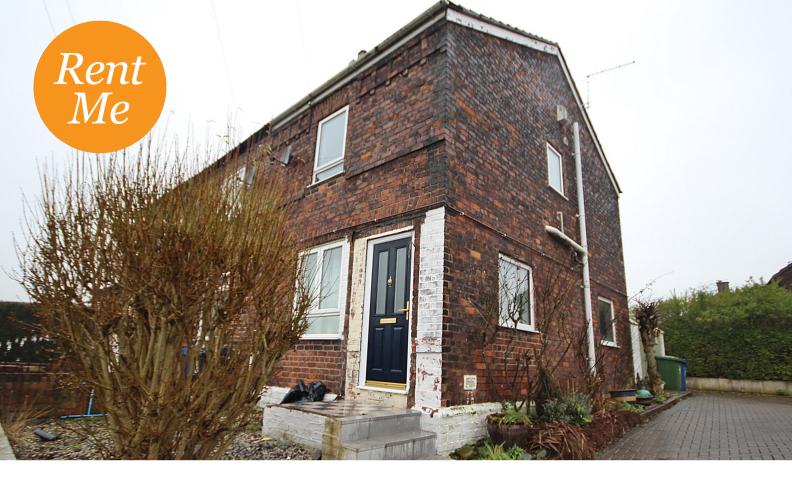

## Green Jones Brow, Burtonwood, Warrington.

£595 pcm

Burtonwood Village | Two Double Bedrooms | Spacious Kitchen | Rear Yard | Modern Shower Room |

TOTAL FLOOR AREA: 675 sq.ft. (62.75 sq.ft.) approx.

Whish revey sterring has been raised no ensure the accuracy of the flooging contained here, measuremer of obors, windows, scores and any other items are approximate and no responsibility is siden for any error orisiston or mis-outenered. The plant is of literaturehe propose only and should be used as such thy are prospective purchaser. The services, systems and applicance shown not been tested and no guarant as to their operatingly or effortingly can be given.

Located off the beaten track and overlooking Burtonwood community centre & bowling green, is this characterful two-bedroom end terrace cottage located in the semi-rural village of Burtonwood. The property is well situated for the local shops, amenities and nearby motorway links of the M62 & M6, boasting spacious rooms. The property has recently undergone a schedule of work and is still currently being painted throughout. Briefly comprising entrance porch, lounge with feature fireplace, kitchen dining room. To the first floor can be found the master bedroom, second double bedroom, modern shower room. Externally there is a private enclosed rear yard, with further garden to the front.