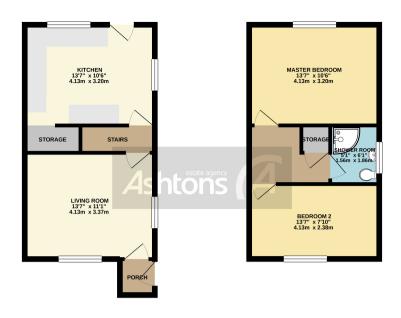

## Green Jones Brow, Burtonwood, Warrington.

£595 pcm

Burtonwood Village | Two Double Bedrooms | Spacious Kitchen | Rear Yard | Modern Shower Room |

TOTAL FLOOR AREA: 675 sq.ft. (62.75 sq.ft.) approx.

Whish revey sterring has been raised no ensure the accuracy of the flooging contained here, measuremer of obors, windows, scores and any other items are approximate and no responsibility is siden for any error orisiston or mis-outenered. The plant is of literaturehe propose only and should be used as such thy are prospective purchaser. The services, systems and applicance shown not been tested and no guarant as to their operatingly or effortingly can be given.