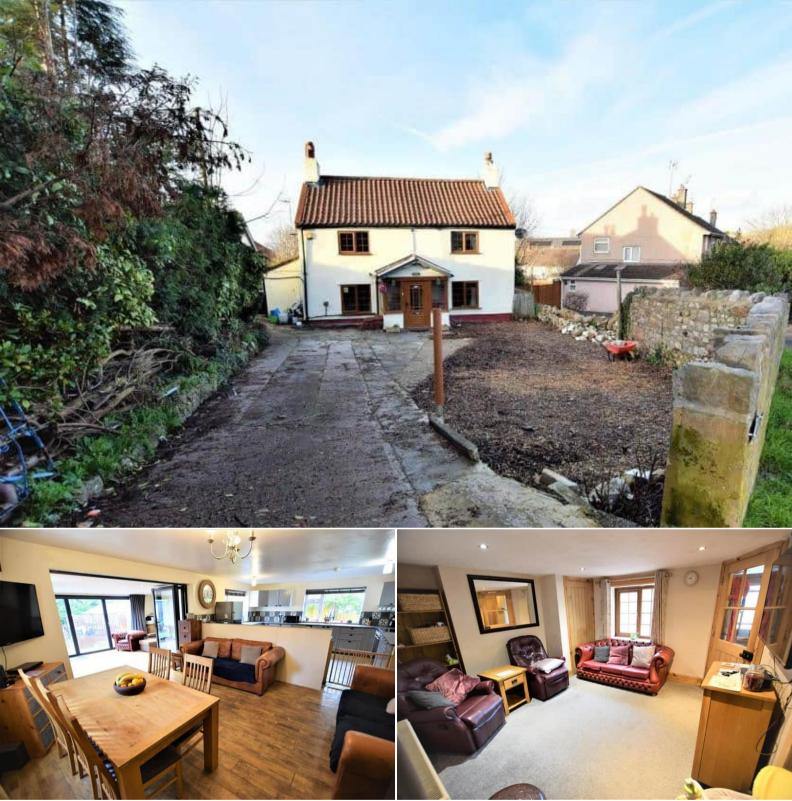

## Chapel Lane Bristol

Bettermove are proud to present this extended and improved 5 bedroom detached house in the sought after area of Lawrence Weston. The property dates from circa 1800 and has been improved and extended by the current owners into a fantastic family home.

The property benefits from double glazing, gas central heating throughout and has ample off street parking available via the private driveway. The council tax band is D.

The interior of this beautifully presented property briefly comprises an Entrance porch, separate lounge, study, dining room, kitchen, utility room, laundry room, shower room, wc, and a family room over looking the rear garden on the ground floor. The first floor consists of five bedrooms, 1 with an En-Suite and a spacious shower room. The exterior of the property boasts a private rear garden, perfect for enjoying the summer months and parking for several cars at the front.

Located in the popular residential area of Lawrence Weston, the property is close to a range of amenities, including shops, supermarkets, restaurants and pubs. Excellent transport connections can be found from the M5 and many local bus and rail links