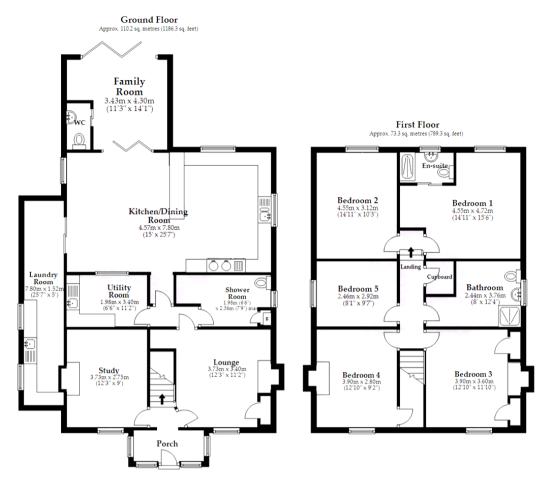

The property benefits from double glazing, gas central heating throughout and has ample off street parking available via the private driveway. The council tax band is D.

The interior of this beautifully presented property briefly comprises an Entrance porch, separate lounge, study, dining room, kitchen, utility room, laundry room, shower room, wc, and a family room over looking the rear garden on the ground floor. The first floor consists of five bedrooms, 1 with an En-Suite and a spacious shower room. The exterior of the property boasts a private rear garden, perfect for enjoying the summer months and parking for several cars at the front.

This exciting opportunity should not be missed! All enquiries can be made through Bettermove on 0330 004 0050.

Total area: approx. 183.5 sq. metres (1975.6 sq. feet)

20-22 Bridge End, Leeds, LS1 4DJ t: 0330 004 0050 e: hello@bettermove.co.uk www.bettermove.co.uk