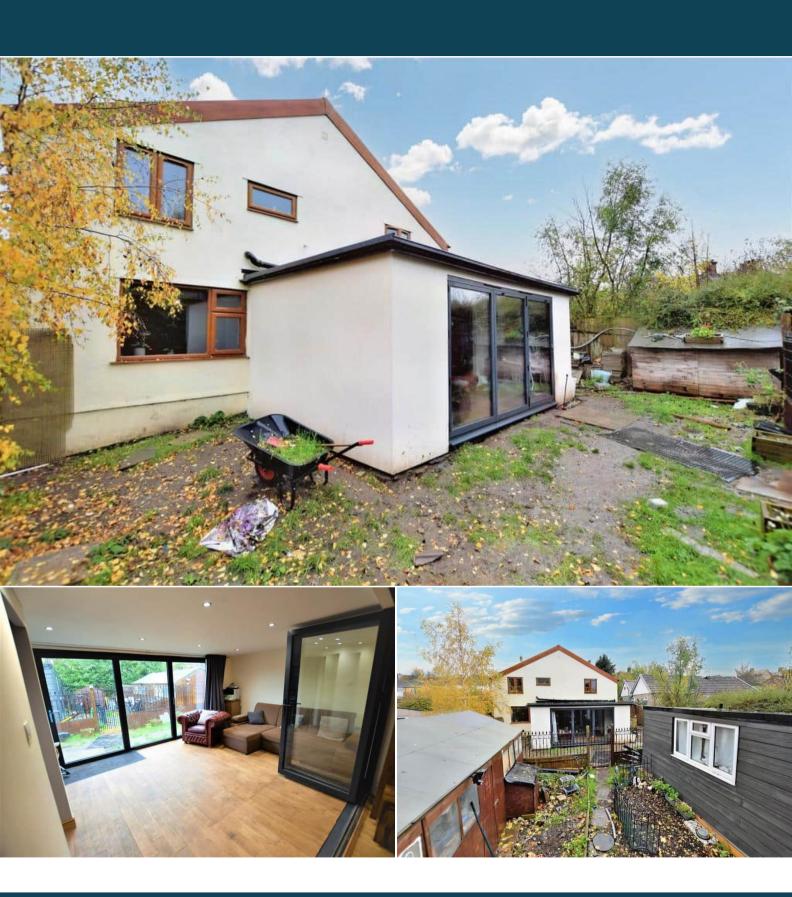

## Chapel Lane Bristol

Bettermove are proud to present this extended and improved 5 bedroom detached house in the sought after area of Lawrence Weston. The property dates from circa 1800 and has been improved and extended by the current owners into a fantastic family home.

The property benefits from double glazing, gas central heating throughout and has ample off street parking available via the private driveway. The council tax band is D.

The interior of this beautifully presented property briefly comprises an Entrance porch, separate lounge, study, dining room, kitchen, utility room, laundry room, shower room, wc, and a family room over looking the rear garden on the ground floor. The first floor consists of five bedrooms, 1 with an En-Suite and a spacious shower room. The exterior of the property boasts a private rear garden, perfect for enjoying the summer months and parking for several cars at the front.