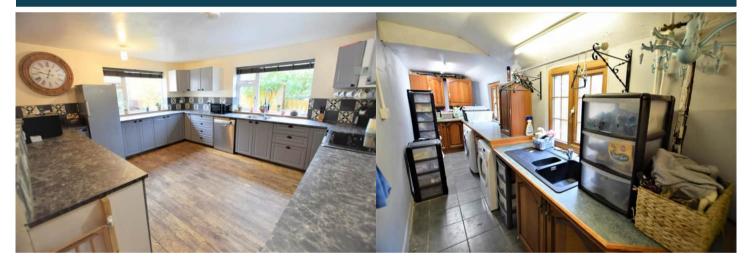

The property benefits from double glazing, gas central heating throughout and has ample off street parking available via the private driveway. The council tax band is D.

The interior of this beautifully presented property briefly comprises an Entrance porch, separate lounge, study, dining room, kitchen, utility room, laundry room, shower room, wc, and a family room over looking the rear garden on the ground floor. The first floor consists of five bedrooms, 1 with an En-Suite and a spacious shower room. The exterior of the property boasts a private rear garden, perfect for enjoying the summer months and parking for several cars at the front.