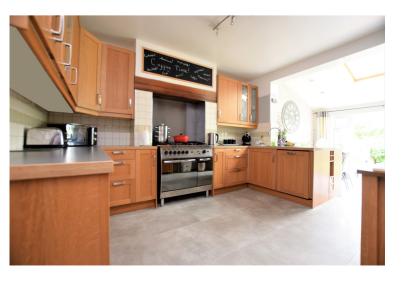

#### **KITCHEN**

10' 5" x 12' 5" (3.17m x 3.78m)

## **DINING ROOM/FAMILY ROOM**

10' 7" x 17' 9" (3.23m x 5.41m)