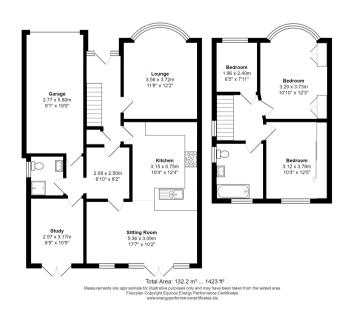

# **FRONT LOUNGE**

11' 8" x 14' 6" (3.56m x 4.42m)

#### **KITCHEN**

10' 5" x 12' 5" (3.17m x 3.78m)

## **DINING ROOM/FAMILY ROOM**

10' 7" x 17' 9" (3.23m x 5.41m)

# **OFFICE**

6' 10" x 8' 9" (2.08m x 2.67m)

## **BEDROOM FOUR**

8' 5" x 10' 4" (2.57m x 3.15m)

## **BEDROOM ONE**

7' 11" x 15' 2" (2.41m x 4.62m)

## **BEDROOM TWO**

10' 6" x 12' 9" (3.20m x 3.89m)

#### **BEDROOM THREE**

6' 5" x 8' 0" (1.96m x 2.44m)

## **GARAGE**