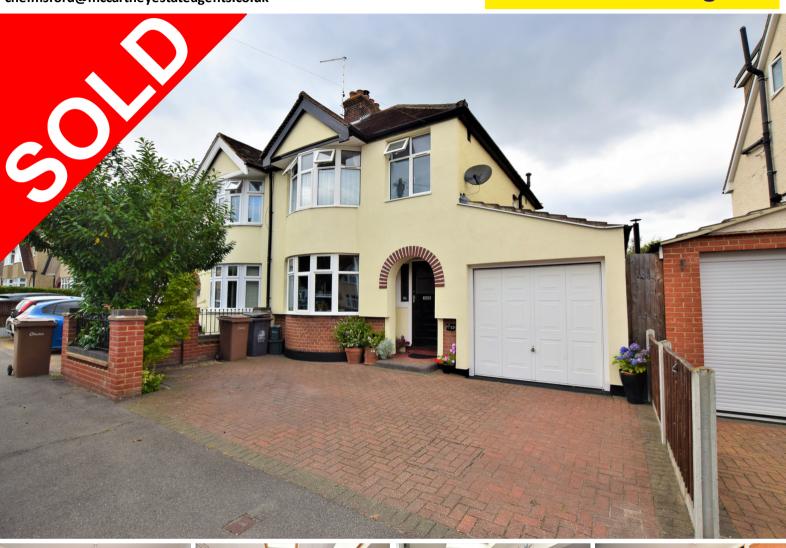

# Moulsham Drive, Chelmsford £650,000 Freehold

- Four Bedroom
  Semi-Detached
- Beautiful Family Residence
- Only Two
  Previous Owners
- Old Moulsham Location
- Large Garden
- Sheds And Greenhouse To Remain

A four-bedroom property which has been extended and modernized to present a simply stunning family residence.

Inside this semi-detached home, there is everything you need for family living. On the ground floor, upon entering from the porch, you are greeted by the hallway which leads to all the living accommodation. The main lounge, which is located to the front of the property has a bay window which gives more space and floods the room with plenty of natural light and has a multi-fuel burner. The hallway leads round to the Kitchen which then opens into a fabulous Dining Room come Family Room. This large, opulent space is the hub of the home, has underfloor heating and has two Velux windows in the roof with French doors onto the rear garden. Also on the ground floor, there is an office, Shower Room and the Fourth Bedroom. The Office and Lobby also benefit from underfloor heating. There is access to the garage from inside the home and this is currently used as a Gym and Utility space.