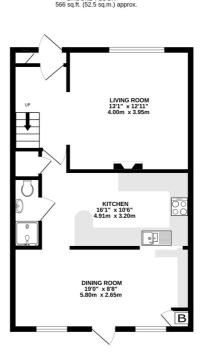

Features of the property include an entrance porch, with a spacious and light lounge on the left, a kitchen, shower room, and dining room to the rear of the ground floor offering access to the beautifully maintained rear garden. With two double bedrooms, both accompanied by built-in wardrobes, a well-appointed family bathroom, and a further larger than average, single bedroom, all located on the first floor. The property benefits from off-street driveway parking for two cars. The property would be ideal for first-time buyers or investors.

This property is not one to be missed!

\*\*Viewings are highly recommended, call now to register your interest\*\*

GROUND FLOOR

TOTAL FLOOR AREA: 1022 sq.ft. (94.9 sq.m.) approx. White every attempt has been made to ensure the accuracy of the totopian contained inter, ensurement of door, and an approxement of the stream propose and the stream proposed and the stream pro