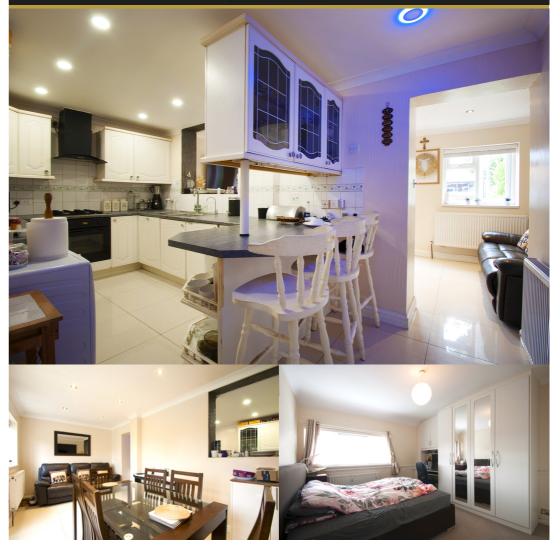

Features of the property include an entrance porch, with a spacious and light lounge on the left, a kitchen, shower room, and dining room to the rear of the ground floor offering access to the beautifully maintained rear garden. With two double bedrooms, both accompanied by built-in wardrobes, a well-appointed family bathroom, and a further larger than average, single bedroom, all located on the first floor. The property benefits from off-street driveway parking for two cars. The property would be ideal for first-time buyers or investors.