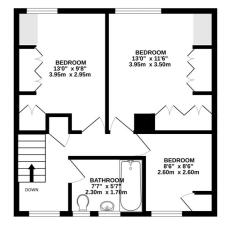

Features of the property include an entrance porch, with a spacious and light lounge on the left, a kitchen, shower room, and dining room to the rear of the ground floor offering access to the beautifully maintained rear garden. With two double bedrooms, both accompanied by built-in wardrobes, a well-appointed family bathroom, and a further larger than average, single bedroom, all located on the first floor. The property benefits from off-street driveway parking for two cars. The property would be ideal for first-time buyers or investors.