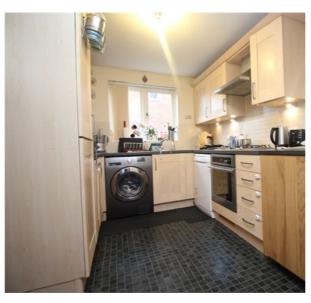

### **GROUND FLOOR**

**ENTRANCE HALL:** 

**CLOAKROOM WC:** 

LOUNGE:

10' 8" x 12' 3" (3.25m x 3.73m)

**DINING ROOM:** 

9' 8" x 10' 1" (2.95m x 3.07m)

KITCHEN:

8' 1" x 12' 1" (2.46m x 3.68m)

**FIRST FLOOR:** 

MASTER BEDROOM:

9' 2" x 14' 5" (2.79m x 4.39m)

**EN SUITE:** 

**BEDROOM TWO:** 

9' 9" x 10' 6" (2.97m x 3.20m)

**BEDROOM THREE:** 