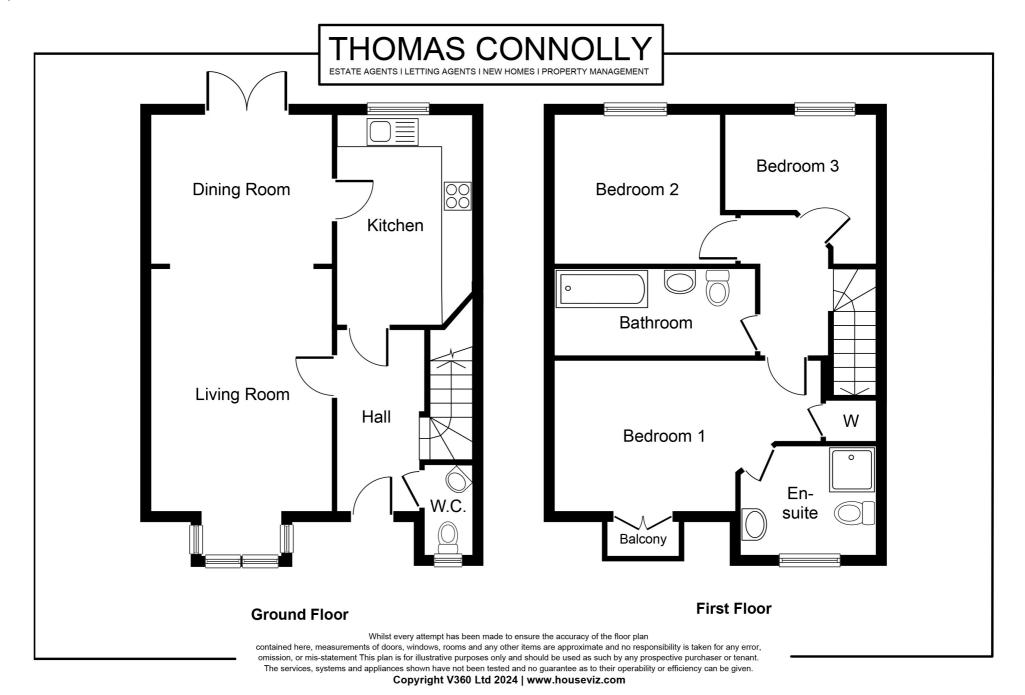

Accommodation briefly comprises; entrance hall, cloakroom, sitting room with French doors to the garden, separate dining room and family kitchen. First floor accommodation offers; three bedrooms with an ensuite to the master bedroom and a feature balcony, there is also a family bathroom. Outside there is an enclosed garden to rear and allocated parking.

### **GROUND FLOOR**

**ENTRANCE HALL:** 

**CLOAKROOM WC:** 

LOUNGE:

10' 8" x 12' 3" (3.25m x 3.73m)

**DINING ROOM:** 

9' 8" x 10' 1" (2.95m x 3.07m)

KITCHEN:

8' 1" x 12' 1" (2.46m x 3.68m)

**FIRST FLOOR:** 

MASTER BEDROOM:

9' 2" x 14' 5" (2.79m x 4.39m)

**EN SUITE:** 

**BEDROOM TWO:** 

9' 9" x 10' 6" (2.97m x 3.20m)

**BEDROOM THREE:** 

7' 3" x 8' 9" (2.21m x 2.67m)