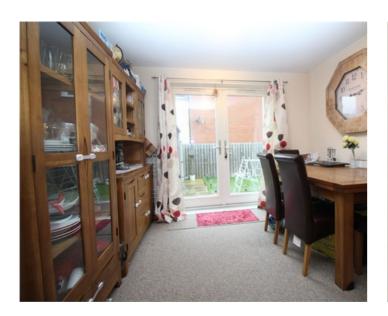

### **GROUND FLOOR**

**ENTRANCE HALL:** 

**CLOAKROOM WC:** 

LOUNGE:

10' 8" x 12' 3" (3.25m x 3.73m)

**DINING ROOM:** 

9' 8" x 10' 1" (2.95m x 3.07m)

KITCHEN: