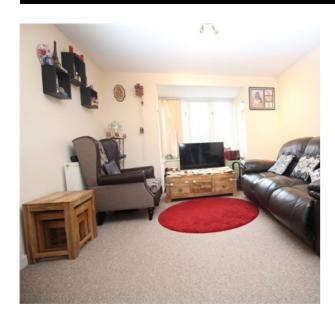

### **GROUND FLOOR**

**ENTRANCE HALL:** 

**CLOAKROOM WC:** 

LOUNGE:

10' 8" x 12' 3" (3.25m x 3.73m)

**DINING ROOM:** 

9' 8" x 10' 1" (2.95m x 3.07m)

KITCHEN: