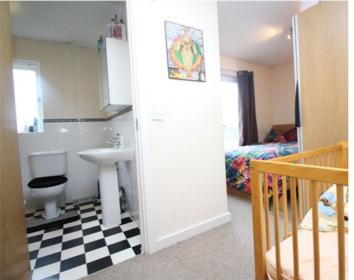

Accommodation briefly comprises; entrance hall, cloakroom, sitting room with French doors to the garden, separate dining room and family kitchen. First floor accommodation offers; three bedrooms with an ensuite to the master bedroom and a feature balcony, there is also a family bathroom. Outside there is an enclosed garden to rear and allocated parking.

8' 1" x 12' 1" (2.46m x 3.68m)

**FIRST FLOOR:** 

MASTER BEDROOM:

9' 2" x 14' 5" (2.79m x 4.39m)

**EN SUITE:** 

**BEDROOM TWO:** 

9' 9" x 10' 6" (2.97m x 3.20m)

**BEDROOM THREE:** 