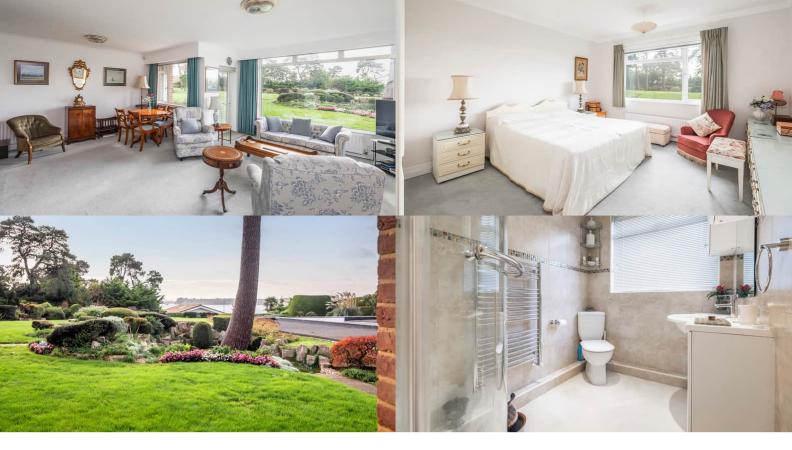

### About this property

Welcome to Waters Edge, a beautifully maintained 1,208 sq. ft. ground-floor apartment offering delightful views of Poole Harbour and a perfect blend of coastal charm and modern comforts. Set within immaculately landscaped grounds, this two-bedroom, two-bathroom residence is ideally located just steps from Poole Harbour and a short stroll to the Blue Flag beaches of Shore Road.

Inside, the apartment features a bright and airy living and dining area, with large windows framing serene harbour views. Electric blinds in the living area and kitchen offer added convenience, allowing you to effortlessly adjust the light throughout the day. The well-equipped, modern kitchen includes a built-in fridge freezer, second integral freezer, space for a washing machine and tumble dryer, and a convenient breakfast bar, making it both stylish and functional. The generously sized primary bedroom also enjoys the harbour views and features fitted wardrobes and an ensuite shower room. The updated second bathroom, complete with a circular shower and vanity unit, enhances the comfortable layout, while ample hallway storage ensures practical living. From the living area, step outside to a private patio overlooking beautifully maintained gardens, an ideal space for relaxing outdoors. Parking is convenient, with a single garage featuring an electric door and an additional dedicated surface parking space. While the apartment has been tastefully modernised over the years, with updates to the kitchen and shower room, there remains scope for further enhancements to make this property truly your own. There are a series of works under review to upgrade and modernise the communal areas. Offered with no forward chain, Waters Edge is a delightful waterside retreat awaiting your personal touch.