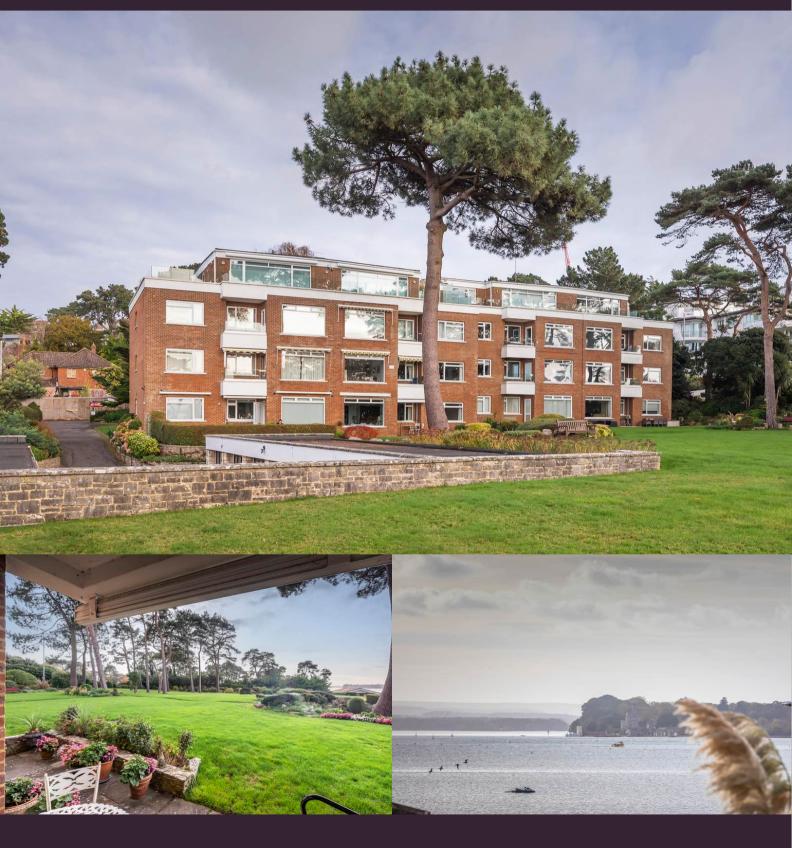

### About this property

Welcome to Waters Edge, a beautifully maintained 1,208 sq. ft. ground-floor apartment offering delightful views of Poole Harbour and a perfect blend of coastal charm and modern comforts. Set within immaculately landscaped grounds, this two-bedroom, two-bathroom residence is ideally located just steps from Poole Harbour and a short stroll to the Blue Flag beaches of Shore Road.

### Location

Waters Edge enjoys a prime coastal position just 160 meters from Poole Harbour and is conveniently situated a 4-minute walk from the waters at Shore Road and only 10 minutes to the Blue Flag beaches of Sandbanks. This location combines the charm of serene seaside living with easy urban accessibility, including approximately 2 hours by train or car to London. The surrounding area offers endless recreational opportunities many accessible by the nearby bus routes. A pleasant walk along local footpaths leads to the village of Canford Cliffs, where you'll find a range of coffee shops, restaurants, and local amenities. Sandbanks, renowned for its award-winning Blue Flag beaches and breathtaking natural beauty, offers popular dining options such as Lazy Jacks and Rick Stein's celebrated restaurant, as well as the amenities of Sandbanks Yacht Company. For further exploration, the Sandbanks chain ferry provides a quick 10-minute journey to Studland Bay, and daily ferries from Poole Harbour offer routes to Brownsea Island and Swanage.