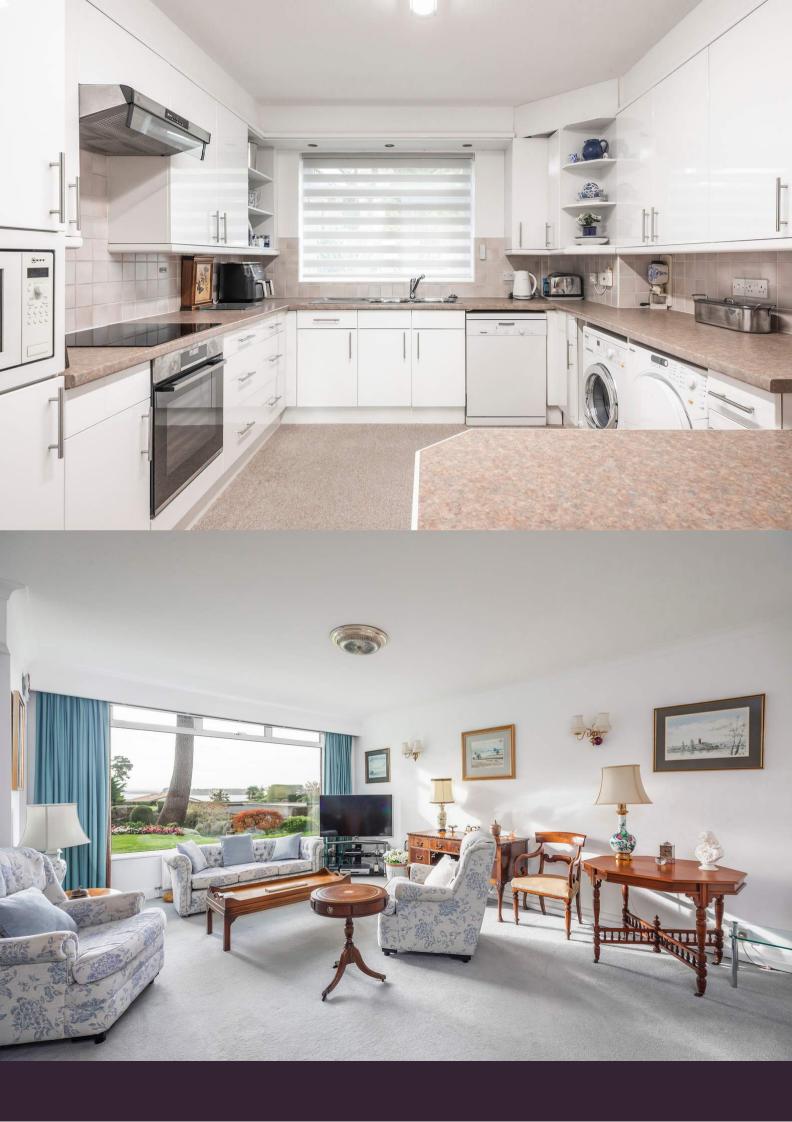

Inside, the apartment features a bright and airy living and dining area, with large windows framing serene harbour views. Electric blinds in the living area and kitchen offer added convenience, allowing you to effortlessly adjust the light throughout the day. The well-equipped, modern kitchen includes a built-in fridge freezer, second integral freezer, space for a washing machine and tumble dryer, and a convenient breakfast bar, making it both stylish and functional. The generously sized primary bedroom also enjoys the harbour views and features fitted wardrobes and an ensuite shower room. The updated second bathroom, complete with a circular shower and vanity unit, enhances the comfortable layout, while ample hallway storage ensures practical living. From the living area, step outside to a private patio overlooking beautifully maintained gardens, an ideal space for relaxing outdoors. Parking is convenient, with a single garage featuring an electric door and an additional dedicated surface parking space. While the apartment has been tastefully modernised over the years, with updates to the kitchen and shower room, there remains scope for further enhancements to make this property truly your own. There are a series of works under review to upgrade and modernise the communal areas. Offered with no forward chain, Waters Edge is a delightful waterside retreat awaiting your personal touch.