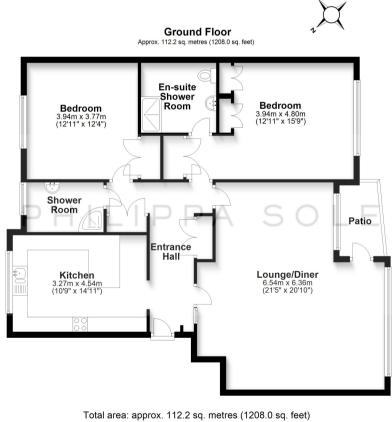

1208 Sq ft

Band F £3102.30 Share of Freehold

Bournemouth Energy Floor Plans are provided for illustration/identification purposes only. Not drawn to scale, unless stated and accept no responsibility for any error, omission or mis-statement. Dimensions shown are to the nearest 7.5 cm / 3 inches. Total approx area shown on the plan may include any external terraces, balconies and other external areas. To find out more about Bournemouth Energy please visit www.bournemouthenergy.co.uk (Tel: 01202 556006) Plan produced using PlantUp.