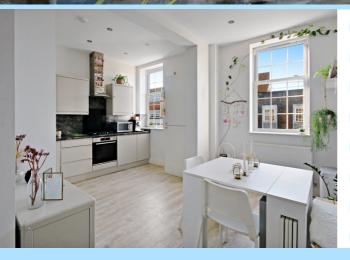

The generous kitchen/breakfast room is a highlight, offering plenty of space for dining and an integrated range of appliances, including a gas hob, electric oven, dishwasher and fridge/freezer. The room also benefits from a utility cupboard, neatly housing a washing machine for added convenience.