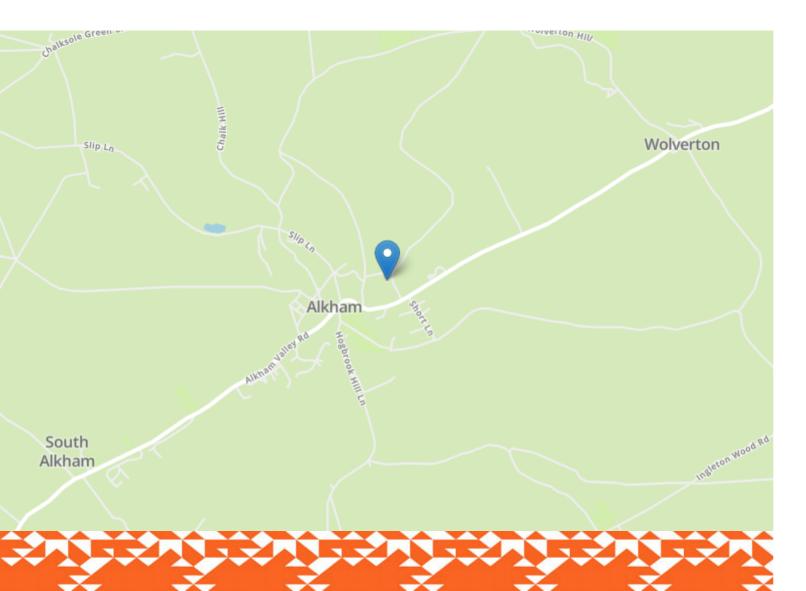

## Cedar House Alkham Valley Road

ALKHAM, Dover CT15 7BX

## £400,000 FREEHOLD

FOR SALE WITH BURNAP + ABEL... Nestled in the heart of the picturesque Alkham Valley, Cedar House is a beautifully presented three-bedroom detached bungalow offering the perfect blend of contemporary living and rural tranquillity. Built circa 2019 and clad in attractive cedar wood, this modern home sits proudly within a peaceful setting, surrounded by rolling countryside views. Step inside to discover a bright and spacious open-plan lounge/kitchen/diner, ideal for both entertaining and relaxed family living. The sleek kitchen area is thoughtfully designed with integrated appliances and stylish finishes, while large windows and bi-folding doors fill the space with natural light and offer stunning outlooks over the valley. The master bedroom boasts its own en-suite shower room, while two further well-proportioned bedrooms are served by a modern family bathroom. A separate utility room provides practical space for laundry and storage. Outside, the property benefits from a private driveway, and the enclosed garden offers a secure and serene retreat with far-reaching countryside vistas—perfect for morning coffees or summer evenings outdoors. This is a rare opportunity to own a contemporary countryside home in one of Kent's most sought-after rural locations, just a short drive from Dover, Folkestone and excellent transport links