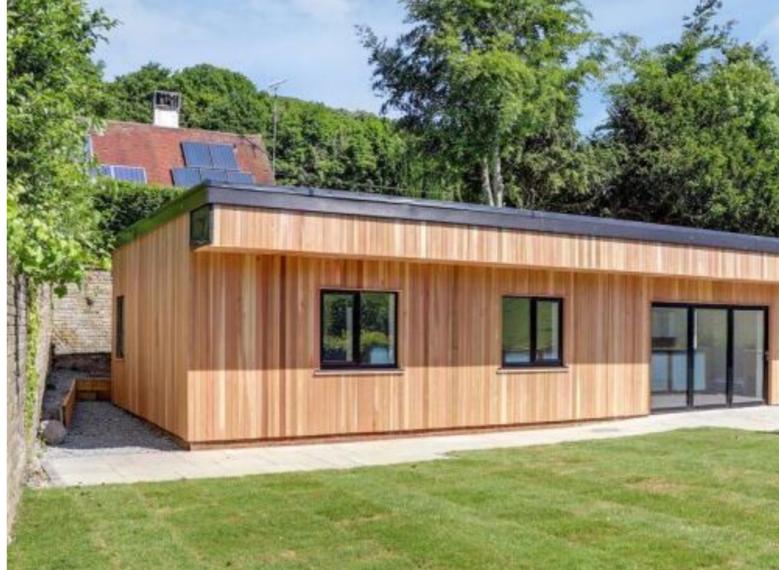

## £400,000 FREEHOLD

FOR SALE WITH BURNAP + ABEL... Nestled in the heart of the picturesque Alkham Valley, Cedar House is a beautifully presented three-bedroom detached bungalow offering the perfect blend of contemporary living and rural tranquillity. Built circa 2019 and clad in attractive cedar wood, this modern home sits proudly within a peaceful setting, surrounded by rolling countryside views. Step inside to discover a bright and spacious open-plan lounge/kitchen/diner, ideal for both entertaining and relaxed family living. The sleek kitchen area is thoughtfully designed with integrated appliances and stylish finishes, while large windows and bi-folding doors fill the space with natural light and offer stunning outlooks over the valley. The master bedroom boasts its own en-suite shower room, while two further well-proportioned bedrooms are served by a modern family bathroom. A separate utility room provides practical space for laundry and storage. Outside, the property benefits from a private driveway, and the enclosed garden offers a secure and serene retreat with far-reaching countryside vistas—perfect for morning coffees or summer evenings outdoors. This is a rare opportunity to own a contemporary countryside home in one of Kent's most sought-after rural locations, just a short drive from Dover, Folkestone and excellent transport links