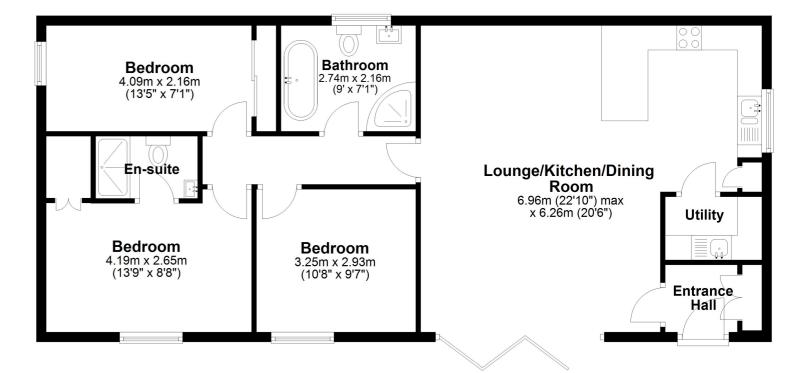

## **Entrance Hall**

## Lounge/Kitchen/Dining Room

22' 10" x 20' 6" (6.96m x 6.25m)

**Utility Room** 

**Family Bathroom** 

9' 0" x 7' 1" (2.74m x 2.16m)

**Bedroom One** 

13' 9" x 8' 8" (4.19m x 2.64m)

**En-Suite Shower Room** 

**Bedroom Two** 

10' 8" x 9' 7" (3.25m x 2.92m)

**Bedroom Three** 

13' 5" x 7' 1" (4.09m x 2.16m)

Garden

Driveway

Ground Floor
Approx. 90.8 sq. metres (977.2 sq. feet)