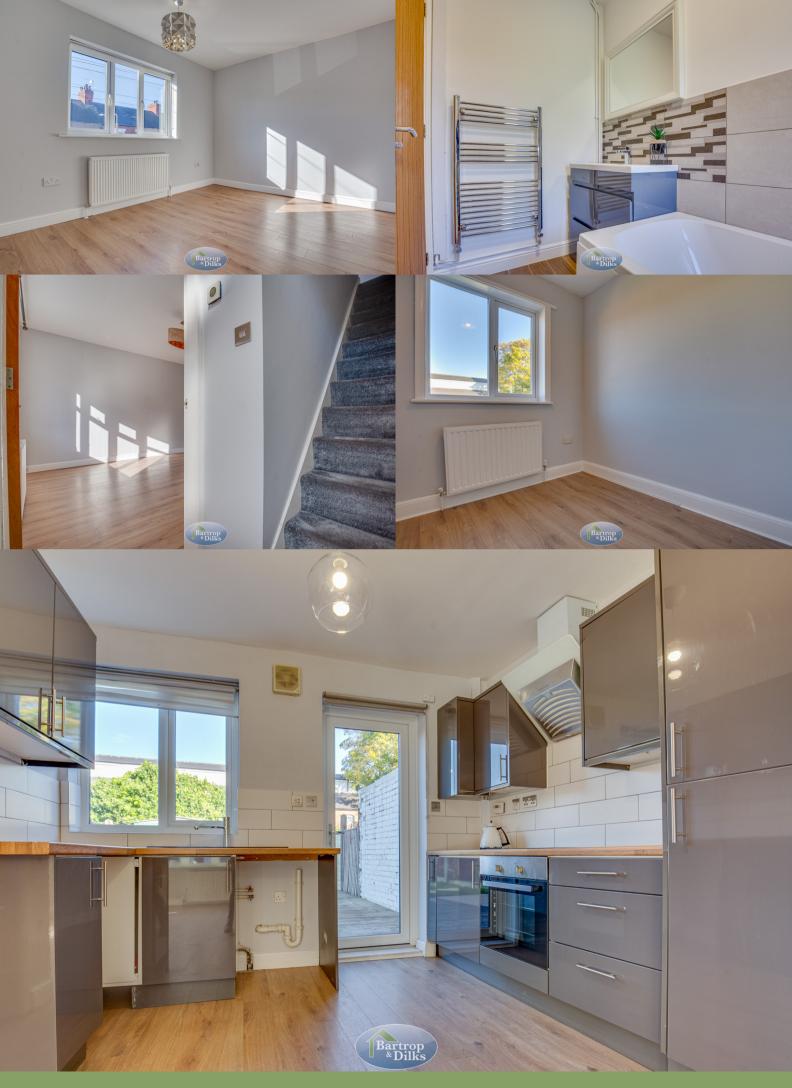

#### Kitchen 3.31m x 2.67m (10' 10" x 8' 9")

With an excellent fitted kitchen that has wall and base fitted units, worksurfaces, sink unit, electric hob, oven and extractor, plumbing for an automatic washing machine, rear window and door.

#### Bathroom

Modern high quality suite that has panelled bath, wash hand basin set within a vanity unit, low flsuh w.c, rear facing window, tiling, heated towel rail.

## Bedroom One 3.83m x 3.12m (12' 7" x 10' 3")

With a storage cupboard, front facing window, central heating radiator.

## Bedroom Two 3.57m x 2.64m (11' 9" x 8' 8")

With a rear facing window, central heating radiator.

**Bedroom Three 2.62m x 2.08m (8' 7" x 6' 10")** With a rear facing window, central heating radiator.