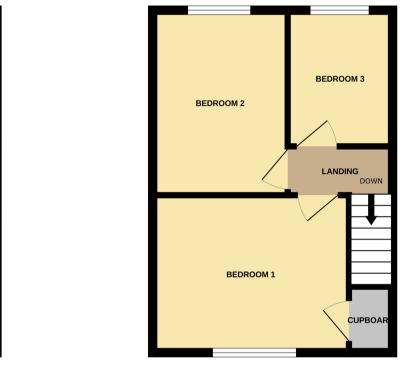

#### Landing

## Bedroom One 3.83m x 3.12m (12' 7" x 10' 3")

With a storage cupboard, front facing window, central heating radiator.

## Bedroom Two 3.57m x 2.64m (11' 9" x 8' 8")

With a rear facing window, central heating radiator.

**Bedroom Three 2.62m x 2.08m (8' 7" x 6' 10")** With a rear facing window, central heating radiator.