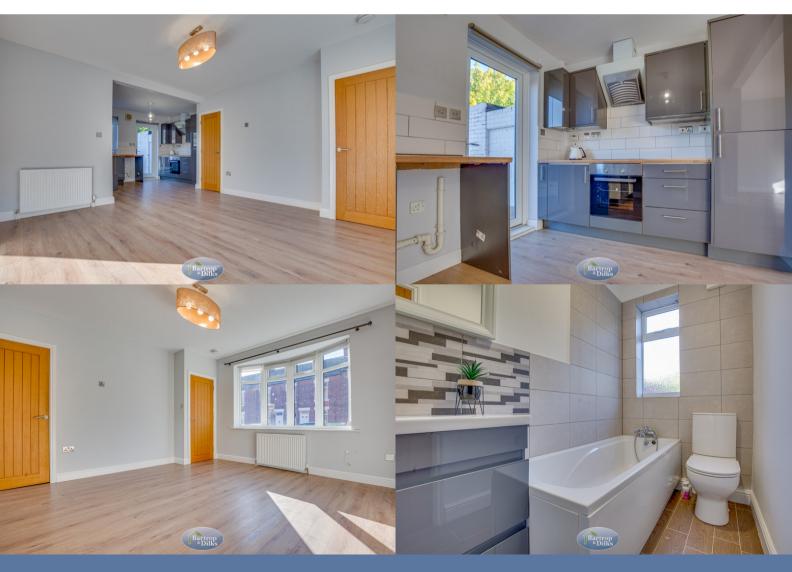

#### Lounge 4.01m x 3.86m (13' 2" x 12' 8")

With a front facing window, laminate flooring, central heating radiator, direct access to the kitchen.

#### Kitchen 3.31m x 2.67m (10' 10" x 8' 9")

With an excellent fitted kitchen that has wall and base fitted units, worksurfaces, sink unit, electric hob, oven and extractor, plumbing for an automatic washing machine, rear window and door.

#### Bathroom

Modern high quality suite that has panelled bath, wash hand basin set within a vanity unit, low flsuh w.c, rear facing window, tiling, heated towel rail.