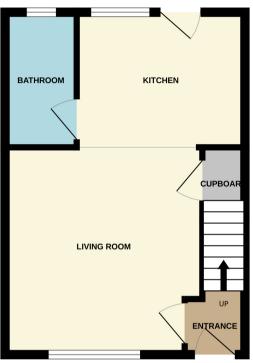

# **Ground Floor**

#### **Entrance Lobby**

With entrance door, stairs to the first floor, central heating radiator.

#### Lounge 4.01m x 3.86m (13' 2" x 12' 8")

With a front facing window, laminate flooring, central heating radiator, direct access to the kitchen.

#### Kitchen 3.31m x 2.67m (10' 10" x 8' 9")

With an excellent fitted kitchen that has wall and base fitted units, worksurfaces, sink unit, electric hob, oven and extractor, plumbing for an automatic washing machine, rear window and door.

#### Bathroom

Modern high quality suite that has panelled bath, wash hand basin set within a vanity unit, low flsuh w.c, rear facing window, tiling, heated towel rail.

## **First Floor**

#### Landing

### Outside

**Off Road Parking** Double parking to the front.