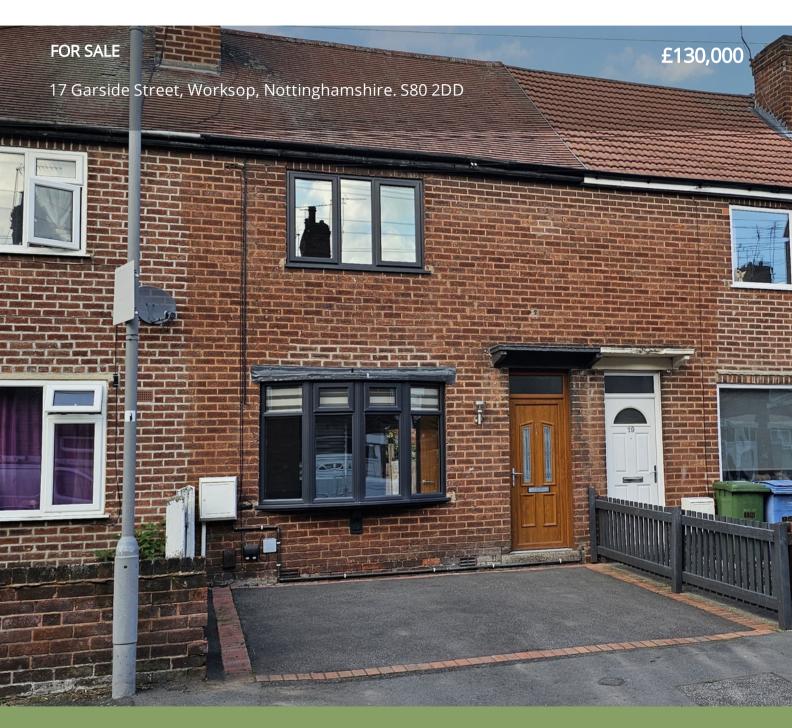

- T: 01909 509001
- E: info@bartropanddilks.co.uk
- W: www.bartropanddilks.co.uk
- A: 78 Bridge Street, Worksop, S80 1JA

Viewing is essential to fully appreciate this immaculate, well presented and decorated three bedroom mid terrace house that has gas central heating and uPVC double glazed windows. Having a high standard of fixtures and fittings throughout and of possible interest for first time buyers or Investors, the accommodation in brief comprises of; entrance lobby, lounge which is open plan into the stunning, modern kitchen with split level cooker. High quality fitted bathroom suite. On the first floor; landing, three bedrooms. Outside; double width parking to the front, rear enclosed garden with lawn and decking.