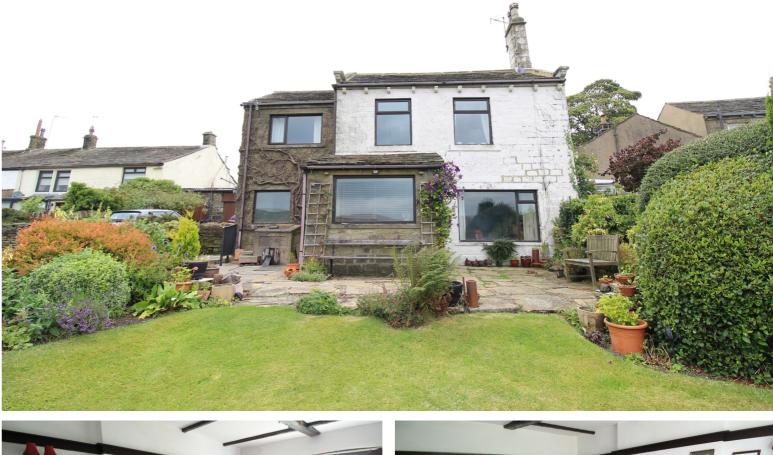

## **SUMMARY**

\*\*A 3 BEDROOM DETACHED PROPERTY SITUATED IN THE SOUGHT AFTER VILLAGE OF STANBURY, STUNNING PANORANIC RURAL OUTLOOK!!\*\* In need of modernisation, storage garage, pleasant front garden - OFFERED FOR SALE WITH NO ONWARD CHAIN!! EPC Rating F.

## **FULL DESCRIPTION**

Offered for sale is this three bedroom detached property situated in the sought after village of Stanbury with stunning panoramic rural outlook to the front. The property is in need of modernisation and the accommodation comprises of the kitchen having a range of base and wall mounted units, double glazed windows to the front and side, entrance door to the front. There is a spacious inner hallway with under stairs cupboard having a trap door to a useful storage cellar. The lounge has an open fire, radiator, double glazed windows to be front enjoying the fantastic rural views. To the first floor there are three bedrooms, the master having double glazed windows to both front and side aspect - all three bedrooms benefit from the stunning rural outlook. The bathroom has a bath with shower over, WC, wash hand basin. Externally the property has an attached storage garage and useful stone store, there is a pleasant enclosed front garden and patio. Offered for sale with no onward chain, EPC Rating F.