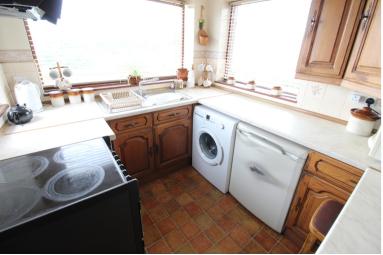

## **FULL DESCRIPTION**

Offered for sale is this three bedroom detached property situated in the sought after village of Stanbury with stunning panoramic rural outlook to the front. The property is in need of modernisation and the accommodation comprises of the kitchen having a range of base and wall mounted units, double glazed windows to the front and side, entrance door to the front. There is a spacious inner hallway with under stairs cupboard having a trap door to a useful storage cellar. The lounge has an open fire, radiator, double glazed windows to be front enjoying the fantastic rural views. To the first floor there are three bedrooms, the master having double glazed windows to both front and side aspect - all three bedrooms benefit from the stunning rural outlook. The bathroom has a bath with shower over, WC, wash hand basin. Externally the property has an attached storage garage and useful stone store, there is a pleasant enclosed front garden and patio. Offered for sale with no onward chain, EPC Rating F.