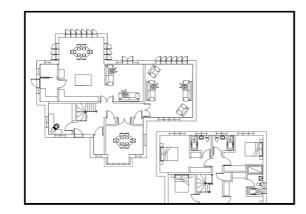

The plan we have enclosed shows 3 detached houses, each one approximately 2670 Square Feet plus the double garages with an anticipated GDV of £3.85 Million.

Satchells

8 High Street, Baldock, Hertfordshire. SG7 6AR