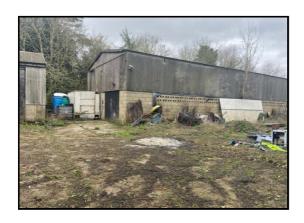

## Residential Development £1,100,000

Land for sale with potential to build three beautiful detached houses with double garages located in a picturesque and highly sought after village of Rushden. Redhill Poultry Farm Rushden, Herts, SG9 OTG, is about 0.75 of an acre with about 20,000 sqft of chicken sheds. Many of these commercial units have since fallen into disrepair, most of the site is covered in hardstanding. The site has open fields to the North, South & East of the site. The site is not within the Green Belt or any conservation or archaeological areas of significance and is currently situated within Planning Flood Zone 1. There are currently three Grade II listed buildings positioned directly west of the site (Apple Tree Cottage, Maple Cottage & Thatched Cottage), which would remain unaffected by these proposals.