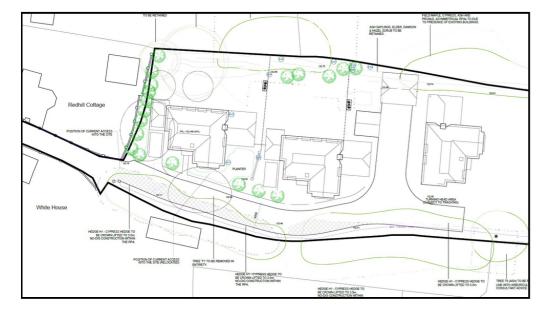

The plan we have enclosed shows 3 detached houses, each one approximately 2670 Square Feet plus the double garages with an anticipated GDV of £3.85 Million.

Satchells

8 High Street, Baldock, Hertfordshire. SG7 6AR