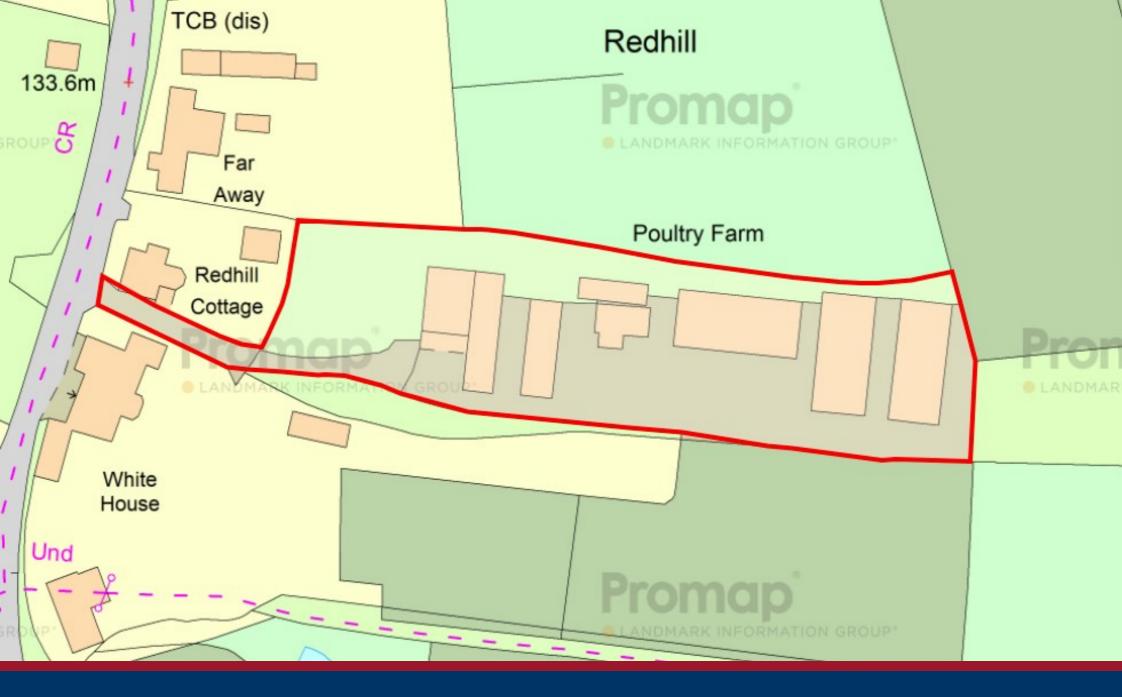

## Residential Development £1,100,000

Land for sale with potential to build three beautiful detached houses with double garages located in a picturesque and highly sought after village of Rushden. Redhill Poultry Farm Rushden, Herts, SG9 OTG, is about 0.75 of an acre with about 20,000 sqft of chicken sheds. Many of these commercial units have since fallen into disrepair, most of the site is covered in hardstanding. The site has open fields to the North, South & East of the site. The site is not within the Green Belt or any conservation or archaeological areas of significance and is currently situated within Planning Flood Zone 1. There are currently three Grade II listed buildings positioned directly west of the site (Apple Tree Cottage, Maple Cottage & Thatched Cottage), which would remain unaffected by these proposals.

## **Additional Information:**

The former Redhill Poultry Farm is located within the idyllic hamlet of Redhill. Redhill is situated between Rushden and Wallington in the eastern region of Hertfordshire. Redhill is a short (commutable) distance from surrounding areas such as Baldock, Letchworth Garden City & Buntingford; which are nearby main commercial hubs. Baldock Railway Station & Ashwell and Morden Railway Station are also situated close to the site as is access to the A1 motorway.