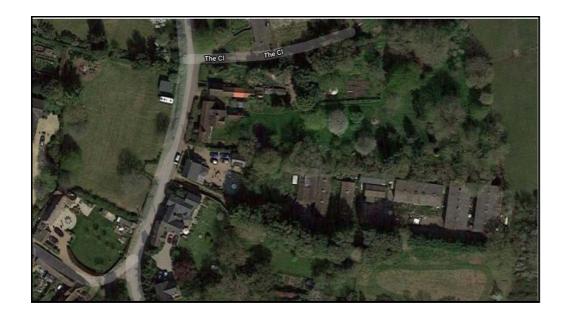

## Residential Development £1,100,000

Land for sale with potential to build three beautiful detached houses with double garages located in a picturesque and highly sought after village of Rushden. Redhill Poultry Farm Rushden, Herts, SG9 OTG, is about 0.75 of an acre with about 20,000 sqft of chicken sheds. Many of these commercial units have since fallen into disrepair, most of the site is covered in hardstanding. The site has open fields to the North, South & East of the site. The site is not within the Green Belt or any conservation or archaeological areas of significance and is currently situated within Planning Flood Zone 1. There are currently three Grade II listed buildings positioned directly west of the site (Apple Tree Cottage, Maple Cottage & Thatched Cottage), which would remain unaffected by these proposals.

## **Additional Information:**

The former Redhill Poultry Farm is located within the idyllic hamlet of Redhill. Redhill is situated between Rushden and Wallington in the eastern region of Hertfordshire. Redhill is a short (commutable) distance from surrounding areas such as Baldock, Letchworth Garden City & Buntingford; which are nearby main commercial hubs. Baldock Railway Station & Ashwell and Morden Railway Station are also situated close to the site as is access to the A1 motorway.