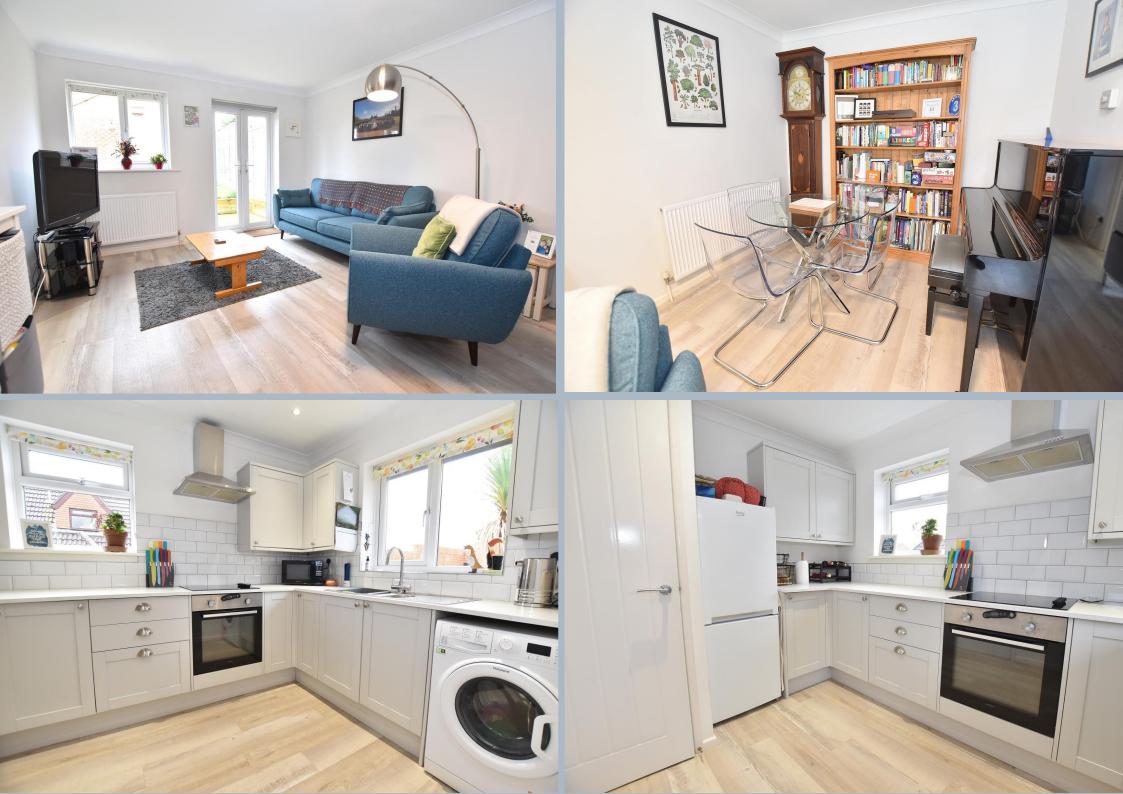

## 17 Chalbury Close, Canford Heath, Poole, Dorset, BH17 8BP FREEHOLD GUIDE PRICE £300,000 - £310,000

An immaculately presented 2 bedroom semi detached bungalow, that has been fully refurbished over the last 3 years to include new kitchen and bathroom as well as redecoration and flooring. Rarely available in this area, the bungalow offers 2 double bedrooms, modern bathroom, lovely sociable lounge/dining room with a separate newly fitted kitchen. The property benefits from a low maintenance private rear garden, detached garage, off road parking and situated in a quiet culde-sac.

- 2 double bedroom fully refurbished semi detached bungalow
- Very well presented internally with modern fittings throughout
- Kitchen fitted with pale grey shaker style units, white worktops, fan oven with electric hob on top, extractor fan, large store cupboard, and space for a washing machine and fridge/freezer
- Modern 4 piece bathroom suite with separate bath, shower, w.c and basin with vanity unit below for storage.
- Good size functional lounge dining room with laminate flooring and with French doors leading to the garden
- Attractive and extremely private, low maintenance garden that has been recently landscaped. This west facing garden is low maintenance and well planned. Having a patio with steps leading to a rear patio, with seating area and lawn.
- Detached garage, located behind the bungalow and off road parking
- New Boiler in 2024. Gas central heating and double glazing throughout
- Part boarded loft with pull down ladder providing storage area
- Popular Canford Heath location