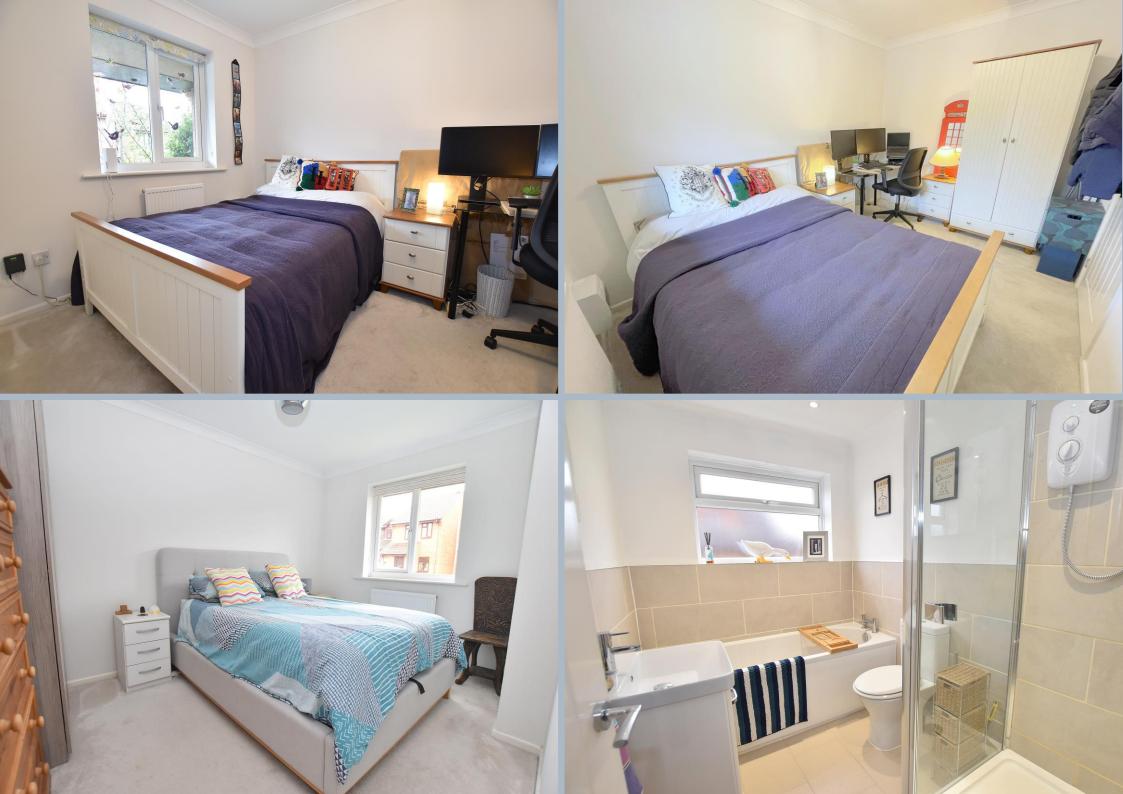

- 2 double bedroom fully refurbished semi detached bungalow
- Very well presented internally with modern fittings throughout
- Kitchen fitted with pale grey shaker style units, white worktops, fan oven with electric hob on top, extractor fan, large store cupboard, and space for a washing machine and fridge/freezer
- Modern 4 piece bathroom suite with separate bath, shower, w.c and basin with vanity unit below for storage.
- Good size functional lounge dining room with laminate flooring and with French doors leading to the garden
- Attractive and extremely private, low maintenance garden that has been recently landscaped. This west facing garden is low maintenance and well planned. Having a patio with steps leading to a rear patio, with seating area and lawn.
- Detached garage, located behind the bungalow and off road parking
- New Boiler in 2024. Gas central heating and double glazing throughout
- Part boarded loft with pull down ladder providing storage area
- Popular Canford Heath location