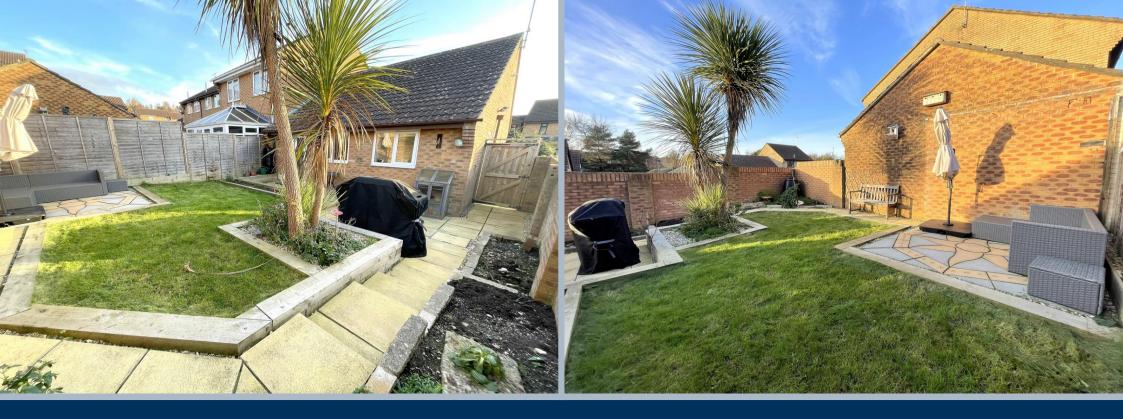

- 2 double bedroom fully refurbished semi detached bungalow
- Very well presented internally with modern fittings throughout
- Kitchen fitted with pale grey shaker style units, white worktops, fan oven with electric hob on top, extractor fan, large store cupboard, and space for a washing machine and fridge/freezer
- Modern 4 piece bathroom suite with separate bath, shower, w.c and basin with vanity unit below for storage.
- Good size functional lounge dining room with laminate flooring and with French doors leading to the garden
- Attractive and extremely private, low maintenance garden that has been recently landscaped. This west facing garden is low maintenance and well planned. Having a patio with steps leading to a rear patio, with seating area and lawn.
- Detached garage, located behind the bungalow and off road parking
- New Boiler in 2024. Gas central heating and double glazing throughout
- Part boarded loft with pull down ladder providing storage area
- Popular Canford Heath location