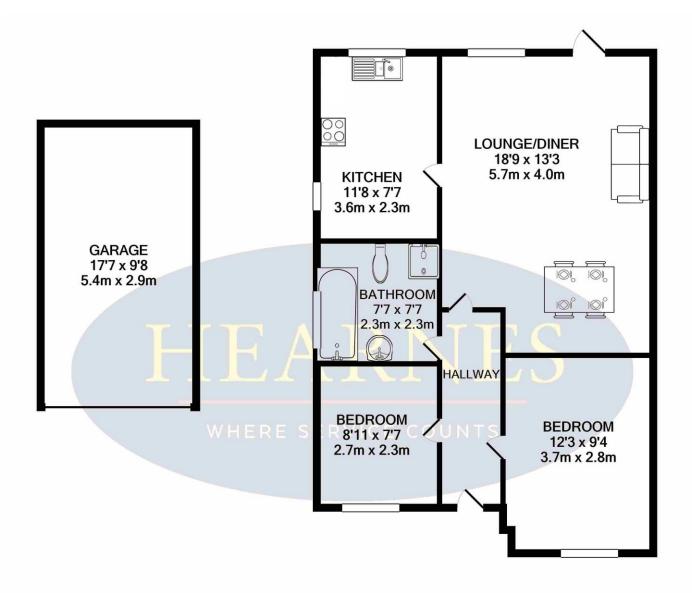

Whilst every attempt has been made to ensure the accuracy of the floor plan contained here, measurements of doors, windows, rooms and any other items are approximate and no responsibility is taken for any error, omission, or mis-statement. This plan is for illustrative purposes only and should be used as such by any prospective purchaser. The services, systems and appliances shown have not been tested and no guarantee as to their operability or efficiency can be given Made with Metropix ©2021