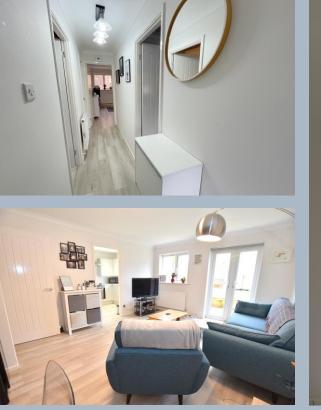

## 17 Chalbury Close, Canford Heath, Poole, Dorset, BH17 8BP FREEHOLD GUIDE PRICE £300,000 - £310,000

An immaculately presented 2 bedroom semi detached bungalow, that has been fully refurbished over the last 3 years to include new kitchen and bathroom as well as redecoration and flooring. Rarely available in this area, the bungalow offers 2 double bedrooms, modern bathroom, lovely sociable lounge/dining room with a separate newly fitted kitchen. The property benefits from a low maintenance private rear garden, detached garage, off road parking and situated in a quiet culde-sac.

- 2 double bedroom fully refurbished semi detached bungalow
- Very well presented internally with modern fittings throughout
- Kitchen fitted with pale grey shaker style units, white worktops, fan oven with electric hob on top, extractor fan, large store cupboard, and space for a washing machine and fridge/freezer
- Modern 4 piece bathroom suite with separate bath, shower, w.c and basin with vanity unit below for storage.
- Good size functional lounge dining room with laminate flooring and with French doors leading to the garden
- Attractive and extremely private, low maintenance garden that has been recently landscaped. This west facing garden is low maintenance and well planned. Having a patio with steps leading to a rear patio, with seating area and lawn.
- Detached garage, located behind the bungalow and off road parking
- New Boiler in 2024. Gas central heating and double glazing throughout
- Part boarded loft with pull down ladder providing storage area
- Popular Canford Heath location