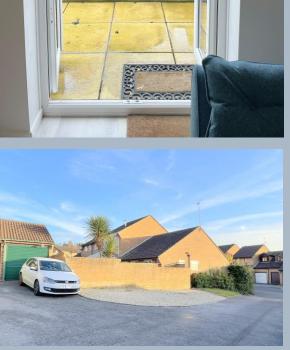

- 2 double bedroom fully refurbished semi detached bungalow
- Very well presented internally with modern fittings throughout
- Kitchen fitted with pale grey shaker style units, white worktops, fan oven with electric hob on top, extractor fan, large store cupboard, and space for a washing machine and fridge/freezer
- Modern 4 piece bathroom suite with separate bath, shower, w.c and basin with vanity unit below for storage.
- Good size functional lounge dining room with laminate flooring and with French doors leading to the garden
- Attractive and extremely private, low maintenance garden that has been recently landscaped. This west facing garden is low maintenance and well planned. Having a patio with steps leading to a rear patio, with seating area and lawn.
- Detached garage, located behind the bungalow and off road parking
- New Boiler in 2024. Gas central heating and double glazing throughout
- Part boarded loft with pull down ladder providing storage area
- Popular Canford Heath location